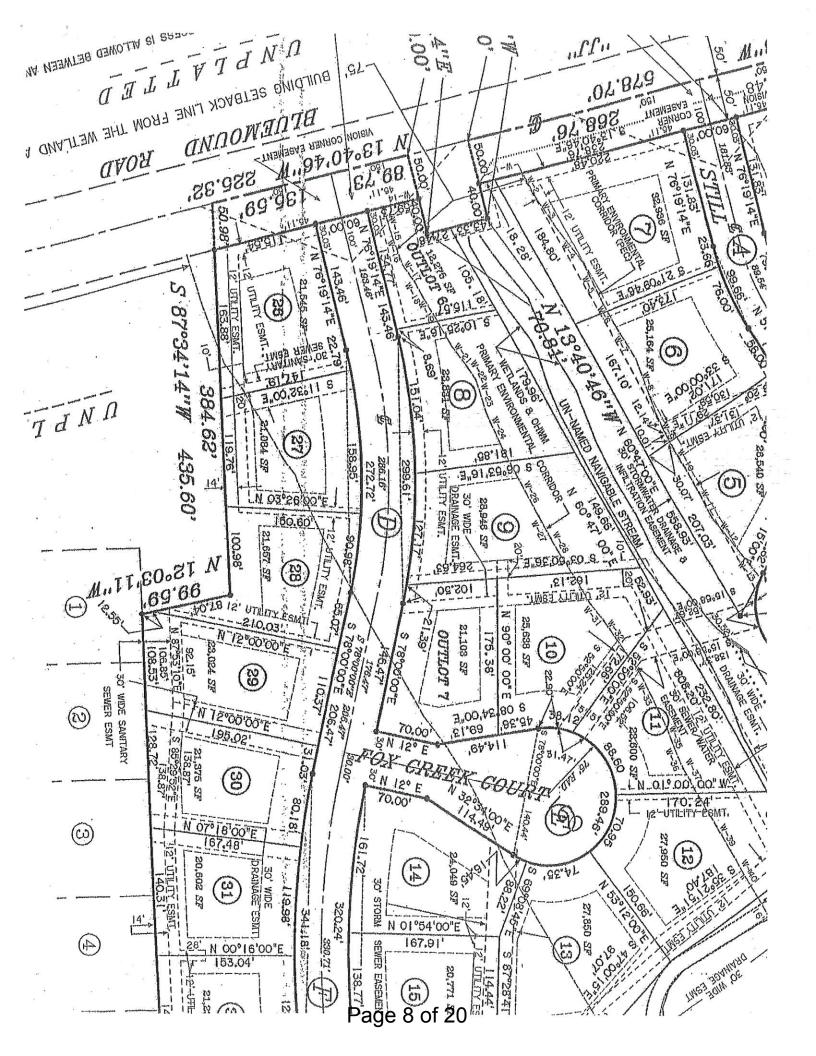

Mr. Fuchs stated the lot was platted with a limited buildable area as shown on the plat of survey provided by the applicant. Mr. Fuchs stated there was a navigable stream behind the properties that requires a 75-foot setback. Mr. Fuchs stated that it was known it was a small building footprint and needed more of a custom home to be able to build on that lot. Mr. Fuchs stated staff is recommending denial of the variance and the applicant would need to take a closer look on designing a home to fit into the buildable area on the plat.

Ms. Marlin questioned if there was a buildable footprint to fit in this lot. Mr. Fuchs stated the lot is narrow, but that is how it was platted. Mr. Fuchs stated the City approved this plat with the expectation that this was the buildable area that would be utilized, not setbacks being encroached upon or variances granted.

Ms. Marlin questioned how many lots were left in the subdivision. Mr. Tredwell stated about 8 lots were left out of 60 or 70 lots. He stated the subdivision is a series of cul-de-sacs and this lot is one of the cul-de-sac lots that are left. Mr. Tredwell stated if he were the buyer, he would like the cul-de-sac location, but it is a narrow lot.