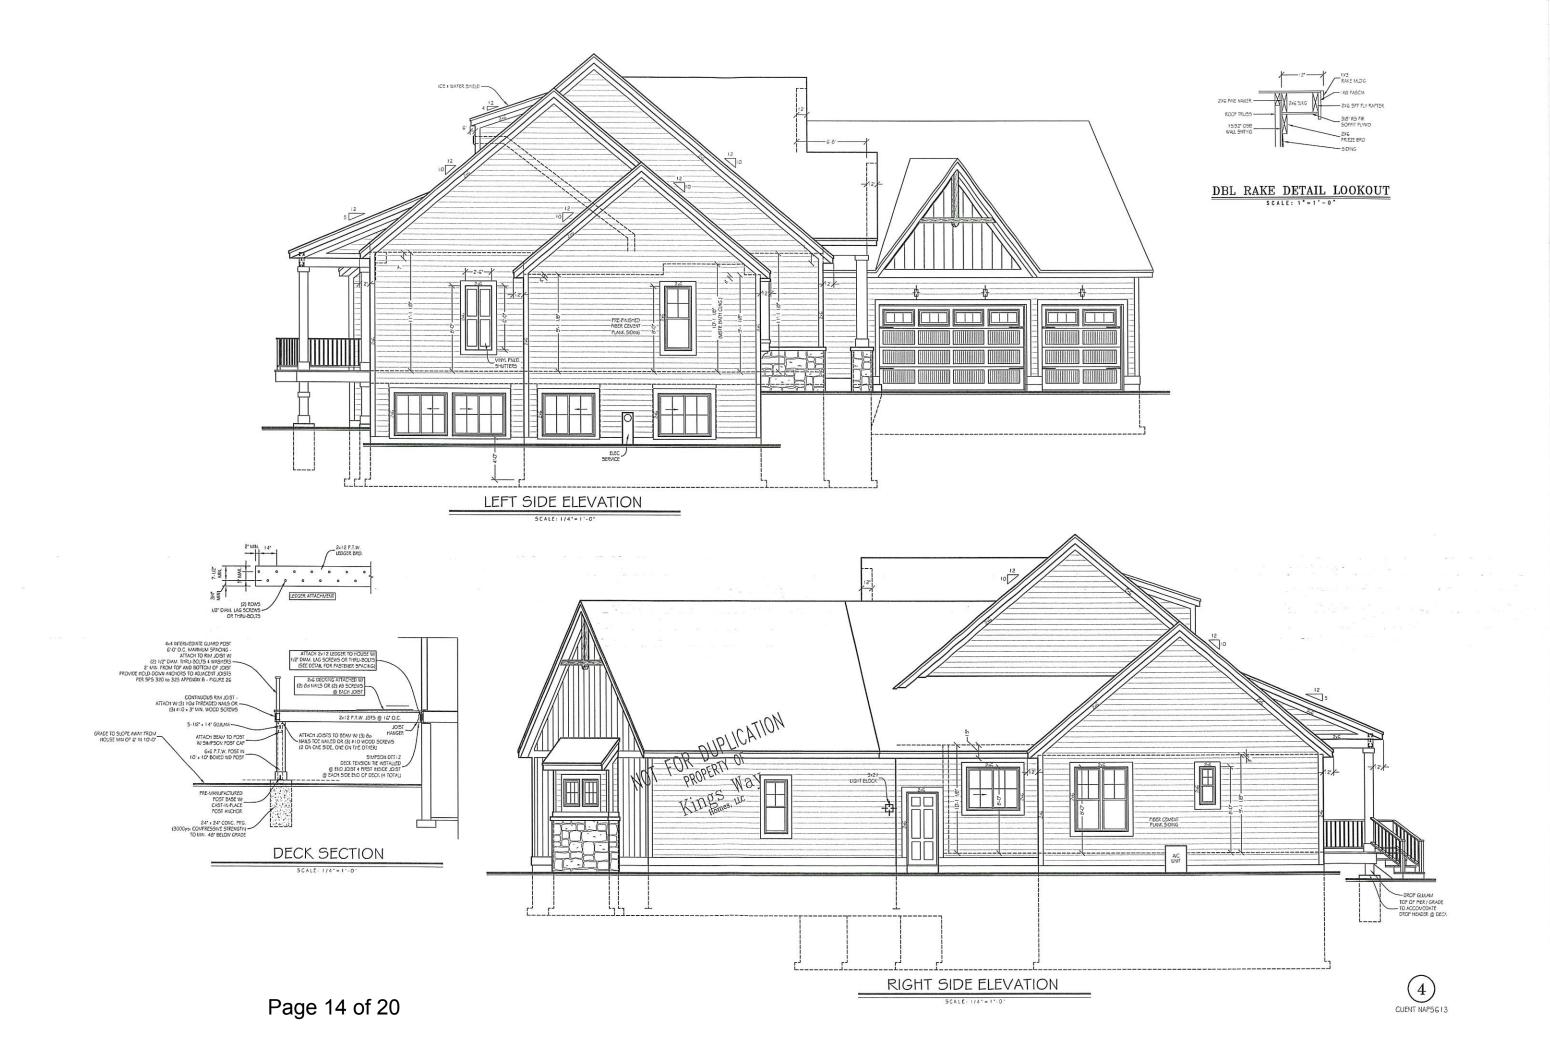

Mr. Fuchs stated the lot was platted with a limited buildable area as shown on the plat of survey provided by the applicant. Mr. Fuchs stated there was a navigable stream behind the properties that requires a 75-foot setback. Mr. Fuchs stated that it was known it was a small building footprint and needed more of a custom home to be able to build on that lot. Mr. Fuchs stated staff is recommending denial of the variance and the applicant would need to take a closer look on designing a home to fit into the buildable area on the plat.

Ms. Marlin questioned if there was a buildable footprint to fit in this lot. Mr. Fuchs stated the lot is narrow, but that is how it was platted. Mr. Fuchs stated the City approved this plat with the expectation that this was the buildable area that would be utilized, not setbacks being encroached upon or variances granted.

A motion was made and seconded (R. Welcenbach, T. Matt) to adjourn to a new date to be determined for the property located at W249N2191 Fox Creek Court (PWC 0950033) for a variance from Section 17.0408f.(4) and 17.0436c.(5) to allow for a rear yard setback of 39.50-feet from the north property line, opposed to the required minimum 75-foot setback from a navigable stream. Motion Passed: 4-For, 0-Against.

#### **SUBJECT:**

**PUBLIC HEARING**, discussion and possible action regarding the request of Craig Caliendo, Kings Way Homes, for the property located at W249N2191 Fox Creek Court (PWC 0950033) for a variance from Section 17.0408f.(4) and 17.0436c.(5) to allow for a rear yard setback of 39.50-feet from the north property line, opposed to the required minimum 75-foot setback from a navigable stream.