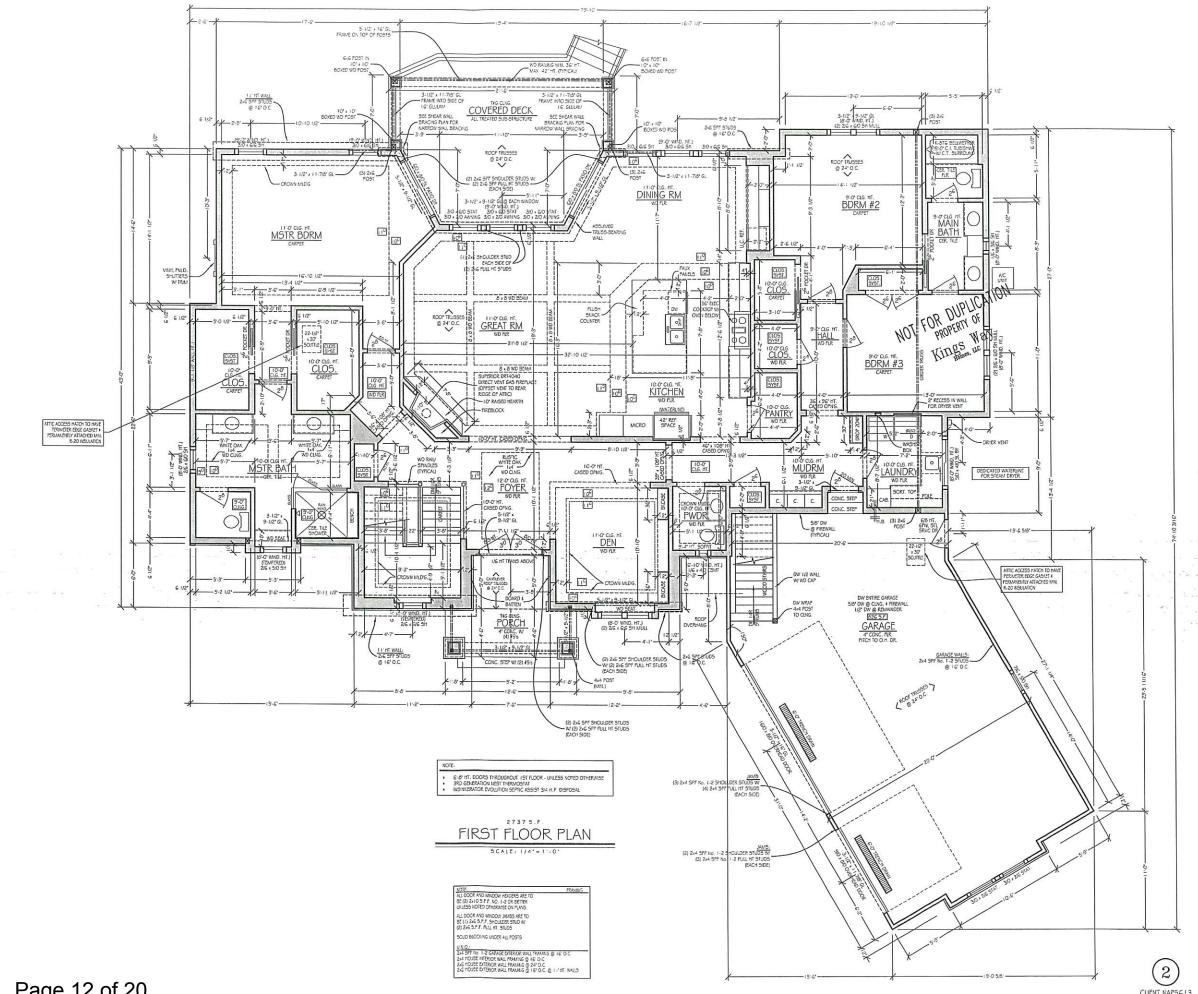

Mr. Fuchs stated the lot was platted with a limited buildable area as shown on the plat of survey provided by the applicant. Mr. Fuchs stated there was a navigable stream behind the properties that requires a 75-foot setback. Mr. Fuchs stated that it was known it was a small building footprint and needed more of a custom home to be able to build on that lot. Mr. Fuchs stated staff is recommending denial of the variance and the applicant would need to take a closer look on designing a home to fit into the buildable area on the plat.

Ms. Marlin questioned if there was a buildable footprint to fit in this lot. Mr. Fuchs stated the lot is narrow, but that is how it was platted. Mr. Fuchs stated the City approved this plat with the expectation that this was the buildable area that would be utilized, not setbacks being encroached upon or variances granted.

#### **ATTACHMENTS:**

Description
Still River Application
Still River Plans
Still River Staff Report