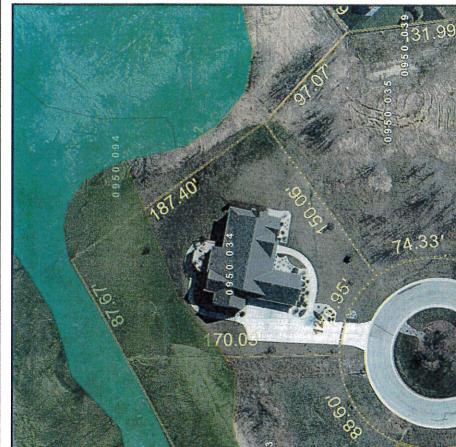

Mr. Fuchs stated the lot was platted with a limited buildable area as shown on the plat of survey provided by the applicant. Mr. Fuchs stated there was a navigable stream behind the properties that requires a 75-foot setback. Mr. Fuchs stated that it was known it was a small building footprint and needed more of a custom home to be able to build on that lot. Mr. Fuchs stated staff is recommending denial of the variance and the applicant would need to take a closer look on designing a home to fit into the buildable area on the plat.

Ms. Marlin questioned if there was a buildable footprint to fit in this lot. Mr. Fuchs stated the lot is narrow, but that is how it was platted. Mr. Fuchs stated the City approved this plat with the expectation that this was the buildable area that would be utilized, not setbacks being encroached upon or variances granted.

Ms. Marlin opened the public hearing.

Geza Garai (W249 N2196 Fox Creek Court) felt the applicant was trying to fit a standard higher-end home in the subdivision onto a narrow lot, which forces them towards the water. Mr. Garai felt the applicant

should look at a smaller design. He stated the documentation he received noted this would benefit him by improving the value of his home, but he does not agree. Mr. Garai stated there are other houses of that size, his included, but the lots are very different. He confirmed there are about half a dozen other lots open, many of which are bigger lots, just not in a cul-de-sac.