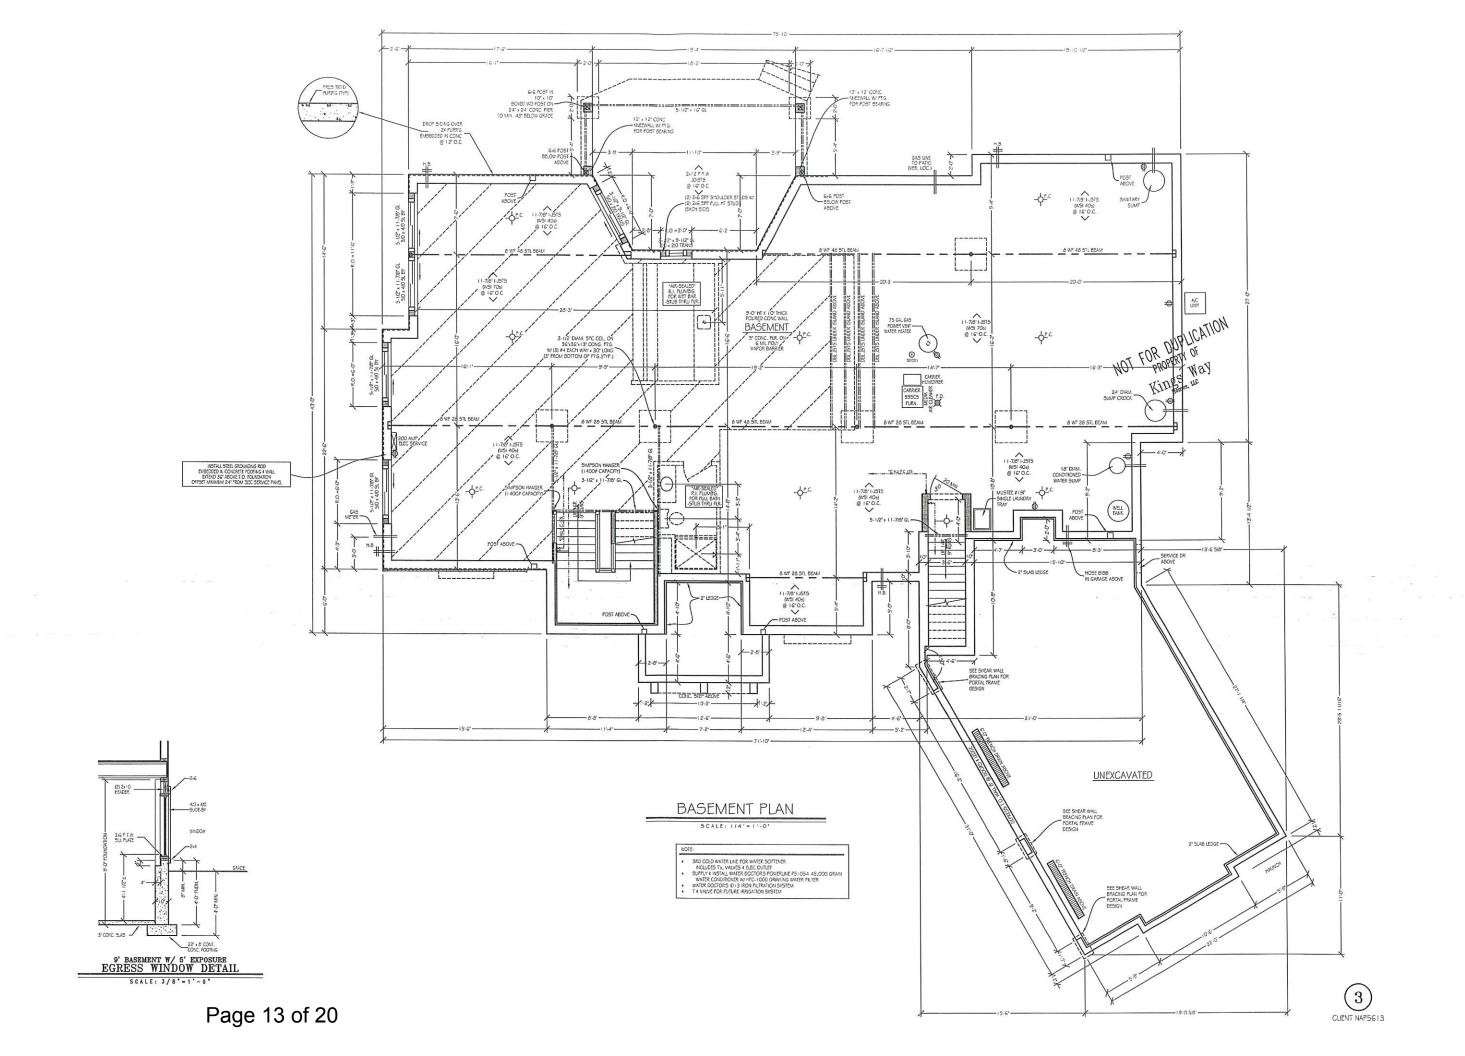

Mr. Fuchs stated the lot was platted with a limited buildable area as shown on the plat of survey provided by the applicant. Mr. Fuchs stated there was a navigable stream behind the properties that requires a 75-foot setback. Mr. Fuchs stated that it was known it was a small building footprint and needed more of a custom home to be able to build on that lot. Mr. Fuchs stated staff is recommending denial of the variance and the applicant would need to take a closer look on designing a home to fit into the buildable area on the plat.

Ms. Marlin questioned if there was a buildable footprint to fit in this lot. Mr. Fuchs stated the lot is narrow, but that is how it was platted. Mr. Fuchs stated the City approved this plat with the expectation that this was the buildable area that would be utilized, not setbacks being encroached upon or variances granted.

A motion was made and seconded (R. Welcenbach, T. Matt) to adjourn to a new date to be determined for the property located at W249N2191 Fox Creek Court (PWC 0950033) for a variance from Section 17.0408f.(4) and 17.0436c.(5) to allow for a rear yard setback of 39.50-feet from the north property line, opposed to the required minimum 75-foot setback from a navigable stream. Motion Passed: 4-For, 0-Against.

#### **SUBJECT:**

**PUBLIC HEARING**, discussion and possible action regarding the request of Craig Caliendo, Kings Way Homes, for the property located at W249N2191 Fox Creek Court (PWC 0950033) for a variance from Section 17.0408f.(4) and 17.0436c.(5) to allow for a rear yard setback of 39.50-feet from the north property line, opposed to the required minimum 75-foot setback from a navigable stream.