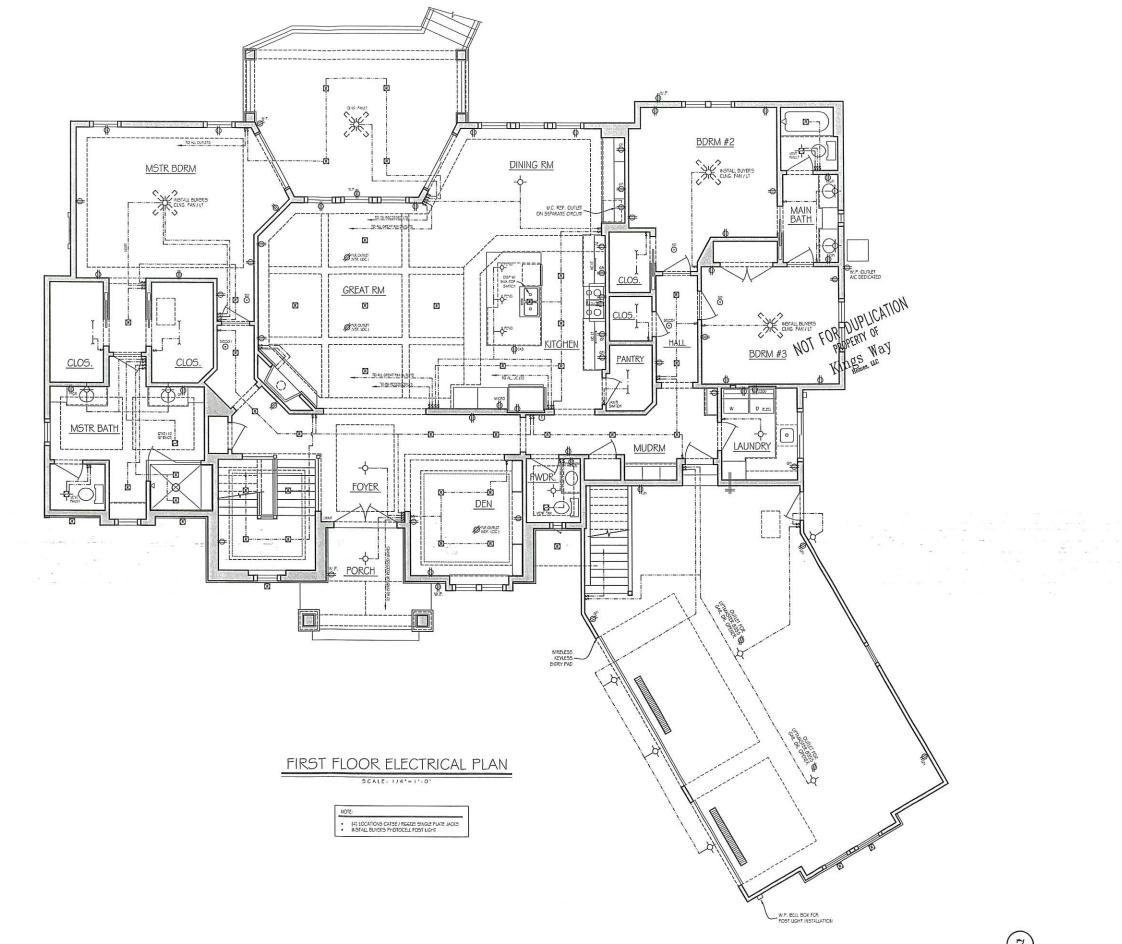

# ZONING BOARD OF APPEALS MEETING NOTICE AND AGENDA

Tuesday, May 25, 2021 6:00 PM

Common Council Chambers ~ Pewaukee City Hall W240N3065 Pewaukee Road ~ Pewaukee, Wisconsin 53072

- 1. Call to Order and Pledge of Allegiance
- 2. Discussion and possible action to approve the Zoning Board of Appeals minutes dated March 30, 2021
- 3. **PUBLIC HEARING**, discussion and possible action regarding the request of Craig Caliendo, Kings Way Homes, for the property located at W249N2191 Fox Creek Court (PWC 0950033) for a variance from Section 17.0408f.(4) and 17.0436c.(5) to allow for a rear yard setback of 39.50-feet from the north property line, opposed to the required minimum 75-foot setback from a navigable stream.
- 4. Adjournment

#### **SUBJECT:**

**PUBLIC HEARING**, discussion and possible action regarding the request of Craig Caliendo, Kings Way Homes, for the property located at W249N2191 Fox Creek Court (PWC 0950033) for a variance from Section 17.0408f.(4) and 17.0436c.(5) to allow for a rear yard setback of 39.50-feet from the north property line, opposed to the required minimum 75-foot setback from a navigable stream.

#### **ATTACHMENTS:**

Description
Still River Application
Still River Plans
Still River Staff Report