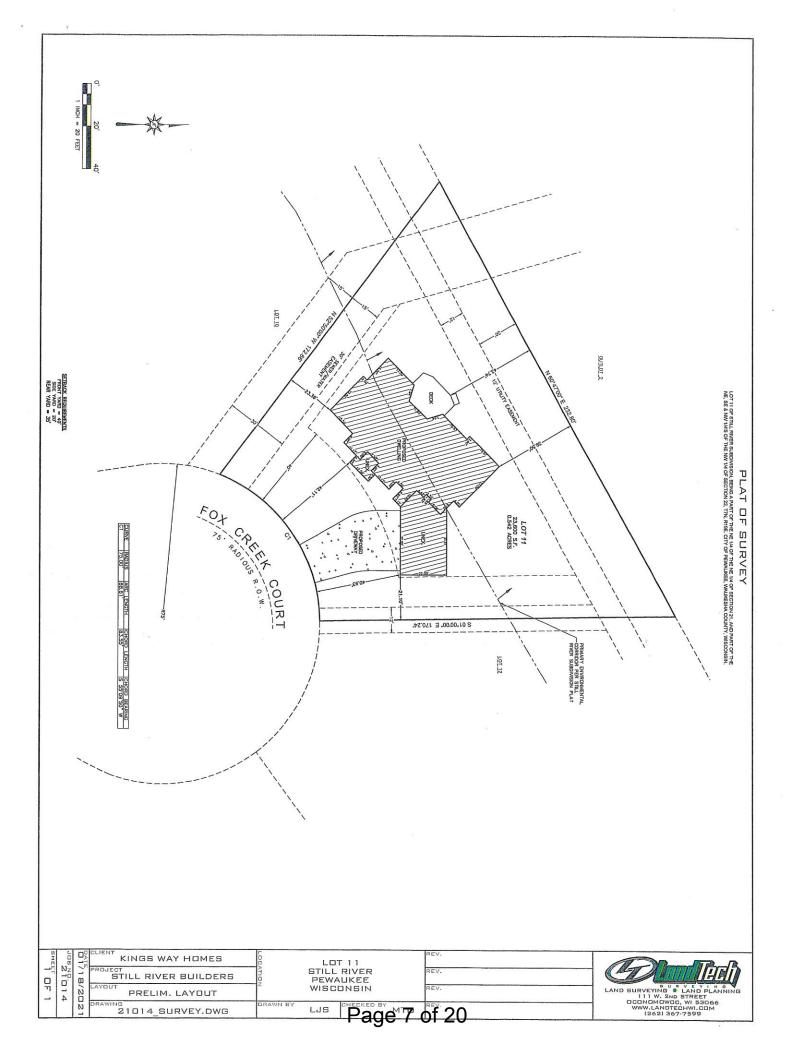

# ZONING BOARD OF APPEALS MEETING NOTICE AND AGENDA

Tuesday, May 25, 2021 6:00 PM

Common Council Chambers ~ Pewaukee City Hall W240N3065 Pewaukee Road ~ Pewaukee, Wisconsin 53072

- 1. Call to Order and Pledge of Allegiance
- 2. Discussion and possible action to approve the Zoning Board of Appeals minutes dated March 30, 2021
- 3. **PUBLIC HEARING**, discussion and possible action regarding the request of Craig Caliendo, Kings Way Homes, for the property located at W249N2191 Fox Creek Court (PWC 0950033) for a variance from Section 17.0408f.(4) and 17.0436c.(5) to allow for a rear yard setback of 39.50-feet from the north property line, opposed to the required minimum 75-foot setback from a navigable stream.
- 4. Adjournment

Mr. Fuchs stated the lot was platted with a limited buildable area as shown on the plat of survey provided by the applicant. Mr. Fuchs stated there was a navigable stream behind the properties that requires a 75-foot setback. Mr. Fuchs stated that it was known it was a small building footprint and needed more of a custom home to be able to build on that lot. Mr. Fuchs stated staff is recommending denial of the variance and the applicant would need to take a closer look on designing a home to fit into the buildable area on the plat.

Ms. Marlin questioned if there was a buildable footprint to fit in this lot. Mr. Fuchs stated the lot is narrow, but that is how it was platted. Mr. Fuchs stated the City approved this plat with the expectation that this was the buildable area that would be utilized, not setbacks being encroached upon or variances granted.

#### **SUBJECT:**

**PUBLIC HEARING**, discussion and possible action regarding the request of Craig Caliendo, Kings Way Homes, for the property located at W249N2191 Fox Creek Court (PWC 0950033) for a variance from Section 17.0408f.(4) and 17.0436c.(5) to allow for a rear yard setback of 39.50-feet from the north property line, opposed to the required minimum 75-foot setback from a navigable stream.