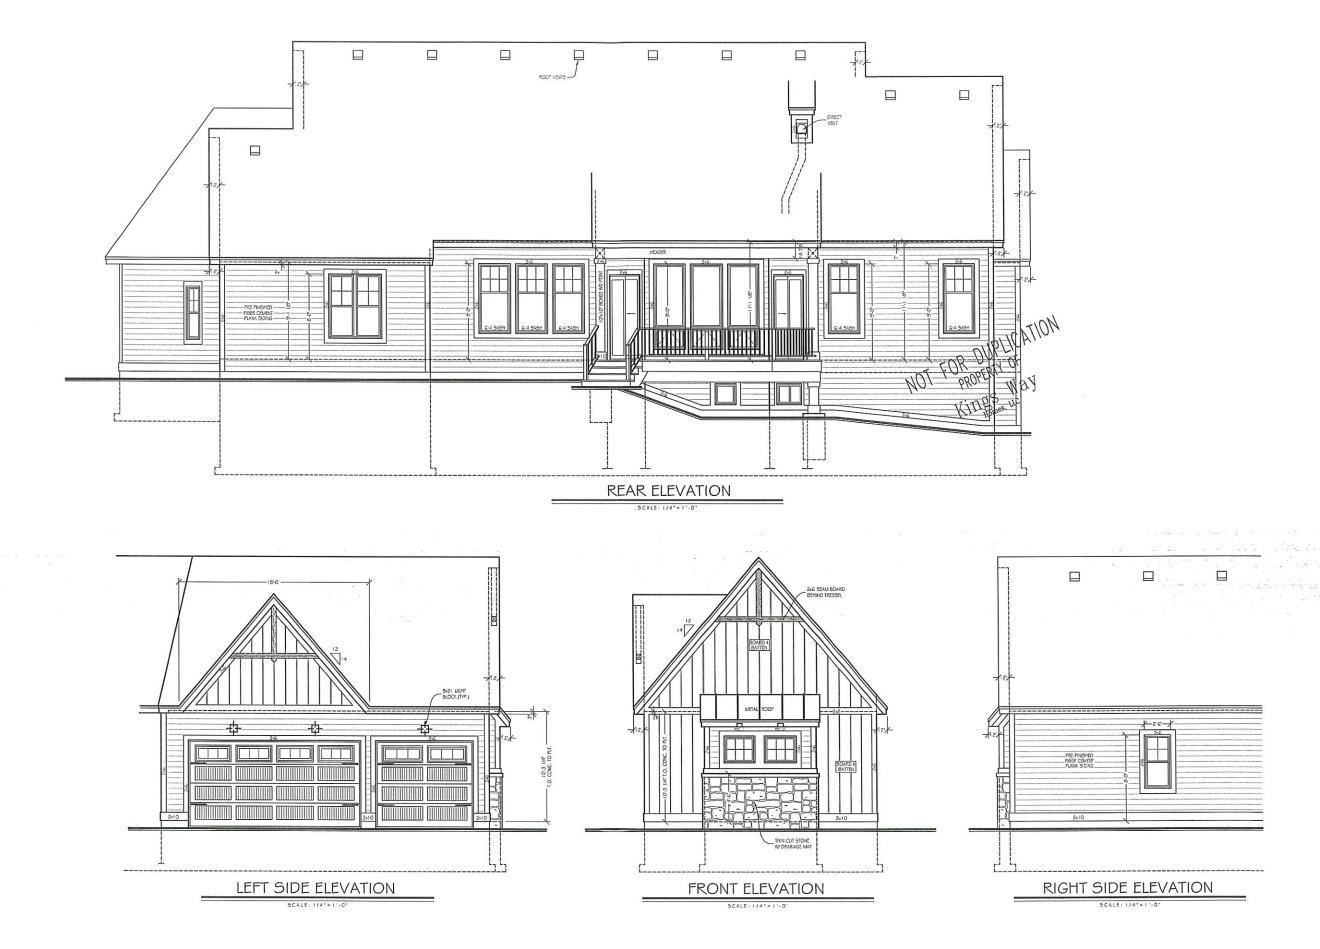

Mr. Fuchs stated the lot was platted with a limited buildable area as shown on the plat of survey provided by the applicant. Mr. Fuchs stated there was a navigable stream behind the properties that requires a 75-foot setback. Mr. Fuchs stated that it was known it was a small building footprint and needed more of a custom home to be able to build on that lot. Mr. Fuchs stated staff is recommending denial of the variance and the applicant would need to take a closer look on designing a home to fit into the buildable area on the plat.

Ms. Marlin questioned if there was a buildable footprint to fit in this lot. Mr. Fuchs stated the lot is narrow, but that is how it was platted. Mr. Fuchs stated the City approved this plat with the expectation that this was the buildable area that would be utilized, not setbacks being encroached upon or variances granted.

A motion was made and seconded (R. Welcenbach, T. Matt) to adjourn to a new date to be determined for the property located at W249N2191 Fox Creek Court (PWC 0950033) for a variance from Section 17.0408f.(4) and 17.0436c.(5) to allow for a rear yard setback of 39.50-feet from the north property line, opposed to the required minimum 75-foot setback from a navigable stream. Motion Passed: 4-For, 0-Against.

#### **SUBJECT:**

**PUBLIC HEARING**, discussion and possible action regarding the request of Craig Caliendo, Kings Way Homes, for the property located at W249N2191 Fox Creek Court (PWC 0950033) for a variance from Section 17.0408f.(4) and 17.0436c.(5) to allow for a rear yard setback of 39.50-feet from the north property line, opposed to the required minimum 75-foot setback from a navigable stream.