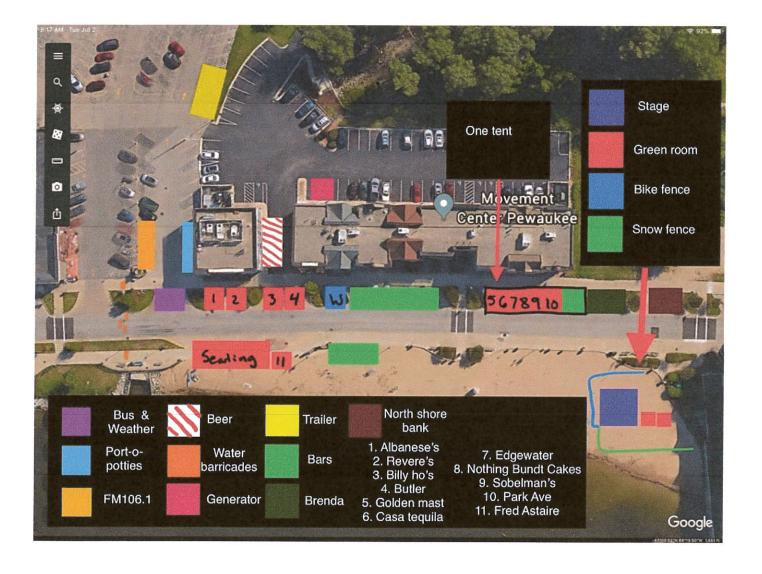

# **ATTACHMENTS:**

Description

Car Show Halloween Fun Fest Taste of Lake Country

Waterfront Wednesday