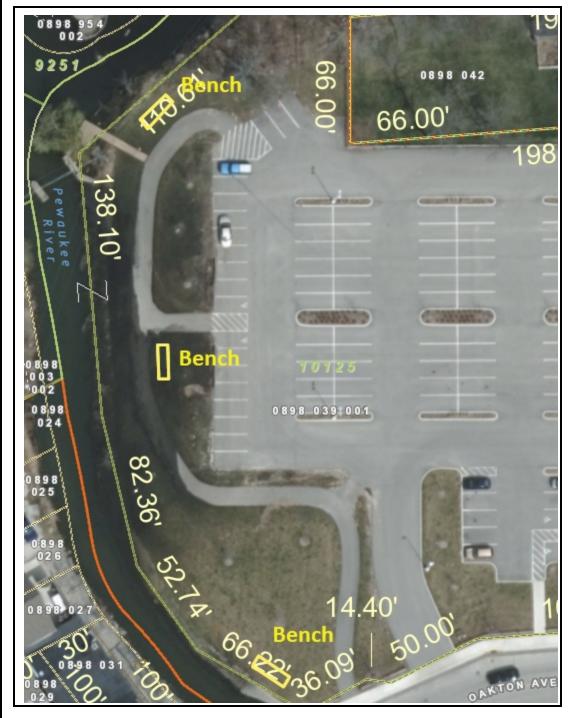

|                                                        |



#### LAND INFORMATION SYSTEMS DIVISION

# HJKoepp River Park Benches -Location Map



# Legend

Parcels (Click for c Plats (Click for det Retired Parcels (C Retired Plats (Click

- Municipal BoundarFacilitySites\_2K\_LLots\_2K
  - Lot
  - Outlot
    SimultaneousConv
  - Assessor Plat
  - CSM
    Condominium
    Subdivision
  - SubdivisionCartoline\_2K
    - <all other values>
  - EA-Easement\_Lin
  - PL-DA
  - PL-Extended\_Tie\_
  - PL-Meander\_Line
    PL-Note
  - PL-Tie
  - PL-Tie\_Line

Road Centerlines\_

Railroad\_2K

TaxParcel\_2K
Waterbodies\_2K\_I
Waterlines\_2K\_La

Notes:

0 50.32 Feet

The information and depictions herein are for informational purposes and Waukesha County specifically disclaims accuracy in this reproduction and specifically admonishes and advises that if specific and precise accuracy is required, the same should be determined by procurement of