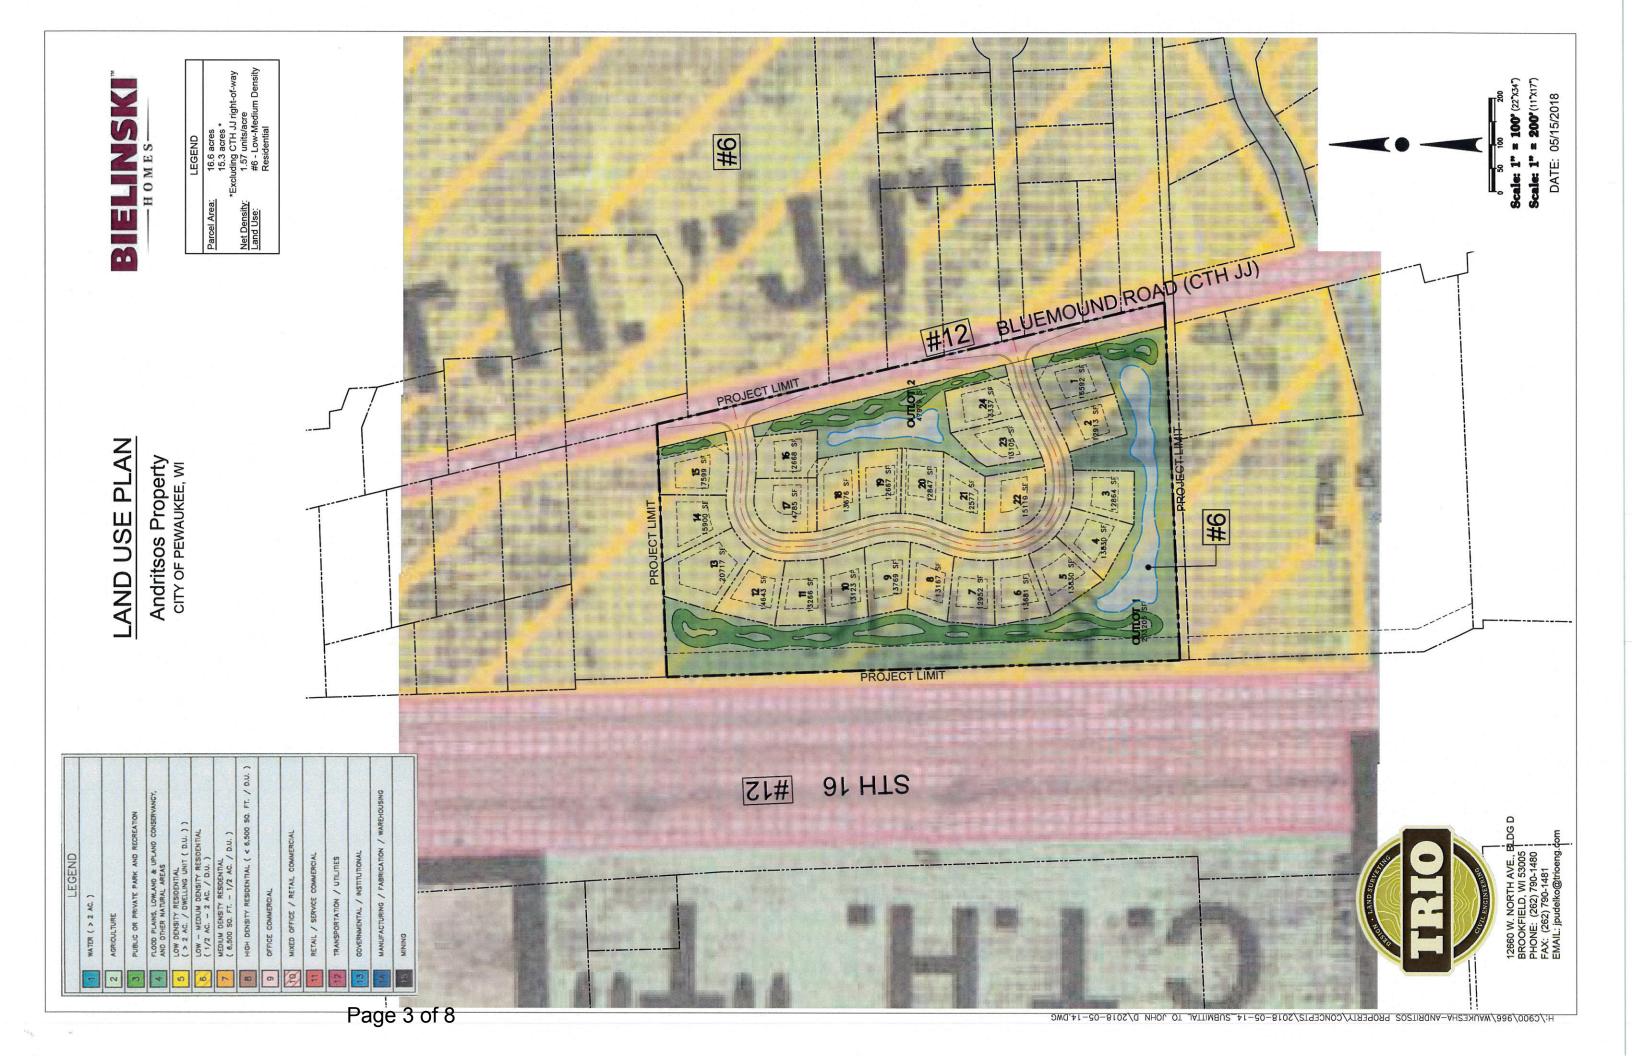

additional questions or concerns, please feel free to contact me at 262-542-9200.

Sincerely,

Kevin Anderson

Neumann Developments, Inc.

# CITY OF PEWAUKEE PLAN COMMISSION AGENDA ITEM 8.

| DATE:              | June 21, 2018   |
|--------------------|-----------------|
| <b>DEPARTMENT:</b> | PRCS - Planning |

**PROVIDED BY:** 

#### **SUBJECT:**

Discussion and Action Regarding a Pre-Preliminary Residential Plat for the Approximately 17 Acre Andritsos Property Located on the West Side of Bluemound Road (PWC 0928980)

#### **BACKGROUND:**

#### FINANCIAL IMPACT:

#### **RECOMMENDED MOTION:**

#### **ATTACHMENTS:**

Description

Andritsos Pre-Preliminary Plat Andritsos Staff Memo Andritsos Pre-Preliminary Plat Clink's Staff Memo



# Z CONCEPT PL

SITE DATA SUMMARY

Andritsos Property





# PEWAUKEE RD USE AND C.T.H. "J4" CITY OF I



#### Wrayburn Consulting, LLC

info@wrayburnconsulting.com 13500 Watertown Plank Road, Suite 100 Elm Grove, WI 53122 262-893-3903

Date: May 21, 2018

To: City of Pewaukee Plan Commission

Scott Klein, City Administrator

From: Nick Fuchs, Wrayburn Consulting, LLC

RE: Andritsos Property/Bielinski Homes Pre-Preliminary Plat Subdivision

**Development Review** 

#### **Project Description:**

The applicant, Bielinski Homes, filed a Pre-Preliminary Plat for City of Pewaukee review and consideration. Bielinski Homes is proposing to develop a single-family residential subdivision upon property owned by George Andritsos and Pauline Hurst located between Bluemound Road and State Highway 16, north and slightly south of Valleyview Lane.

The subject