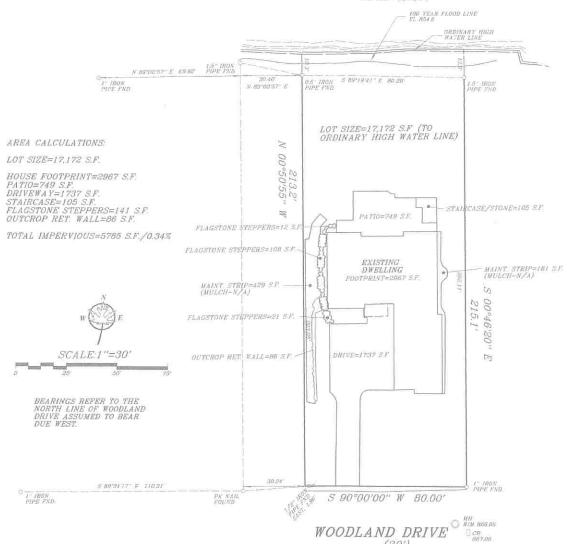

FOOTPRINT OF HOUSE, GARAGE, PATIO = 3821

FOOTPRINT OF DRIVEWAY = 1737

FOOTPRINT OF RETAINING WALL AND WALKWAY = 227

TOTAL IMPERVIOUS SURFACE PROPOSED = 5785

In order to exceed the standard allowable coverage a mitigation plan must be prepared that accounts for the difference between the standard allowable coverage and the proposed, larger amount. More specifically the plan must propose measures that hold stormwater onsite for a volume (based on a 2 year, 24 hour rain event) associated with the difference in square footage between the standard allowable coverage and proposed, larger amount. The following are mitigation calculations that apply to this project:

LOT = 17,172 SQUARE FEET

5,785 S.F. = 33.7% COVERAGE OF LOT PROPOSED WITH MITIGATION (35% MAXIMUM)

4723 S.F. = 27.5% COVERAGE OF LOT ALLOWED STANDARD

1062 S.F. = DIFFERENCE

1062 S.F. X 2.69 (WATER VOLUME FOR A 2-YEAR, 24 HOUR STORM EVENT) = 239 CU FT OF STORAGE NEEDED FOR MITIGATION

The Maynard property is located at N28W26906 Woodland Drive and has a lot size of 17,172 SF. The allowable permanent structure is 3,434 SF (20%) and the allowable permanent impervious surface is 1,288 SF (7.5%) for a total allowable impervious area of 4,722 SF. The ordinance allows the combined permanent structure and permanent impervious surface to 35% (6,010 SF) of the parcel. The Maynard's are requesting approval for 33.7% (5,785 SF) total impervious area.