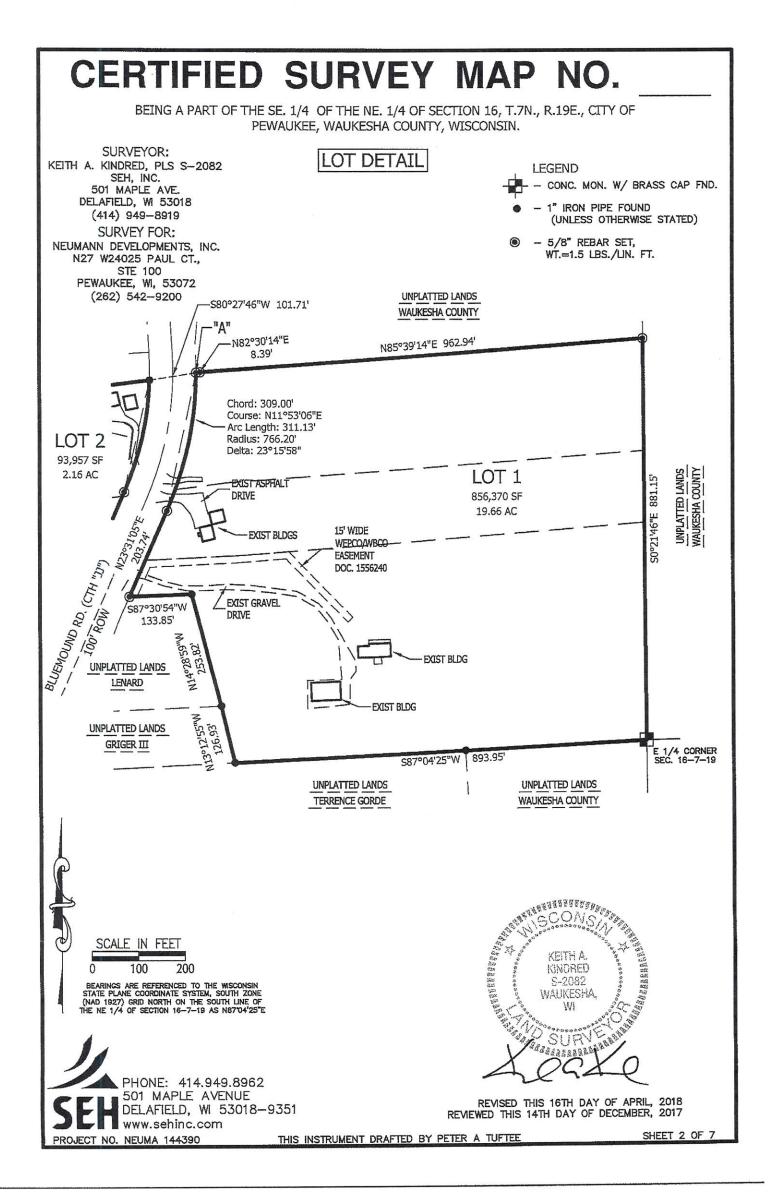

#### **ATTACHMENTS:**

Description

Parkway Ridge CSM
Parkway Ridge CSM Staff Memo
Parkway Ridge CSM Clink's Staff Memo

BEING A PART OF THE SE. 1/4 OF THE NE. 1/4 OF SECTION 16, T.7N., R.19E., CITY OF PEWAUKEE, WAUKESHA COUNTY, WISCONSIN.

#### SURVEYOR'S CERTIFICATE:

I, Keith A. Kindred, Professional Land Surveyor hereby certify;

That I have surveyed, divided and mapped all that being part of the Southeast 1/4 of the Northeast 1/4 and of Section 16, Township 7 North, Range 19 East, City of Pewaukee, Waukesha County, Wisconsin, more particularly described as follows:

Beginning at the East 1/4 corner of Section 16, T.7N. R. 19E.,; thence S87°04'25"W. along the South line of the Northeast 1/4 of said Section 16 a distance of 893.95 feet; thence N13'12'55"W. 126.93 feet; thence N14'28'59"W. 253.82 feet; thence S87'30'54"W. 133.85 feet, to a point on the East right—of—way of Bluemound Road (CTH "JJ"); thence N23'31'05"E. along said right—of—way, 203.74 feet; thence 311.13 feet along the arc of a curve to the left, with a radius of 766.20 feet and whose chord bears N11'53'06"E., 309.00 feet, to a point label "A"; thence N82'30'14"E., 8.39 feet; thence N85'39'14"E., 962.94 feet, to a point on the East line of the Northeast 1/4 of said Section 16; thence S00'21'46"E. along said East line, 881.15 feet to the point of beginning.