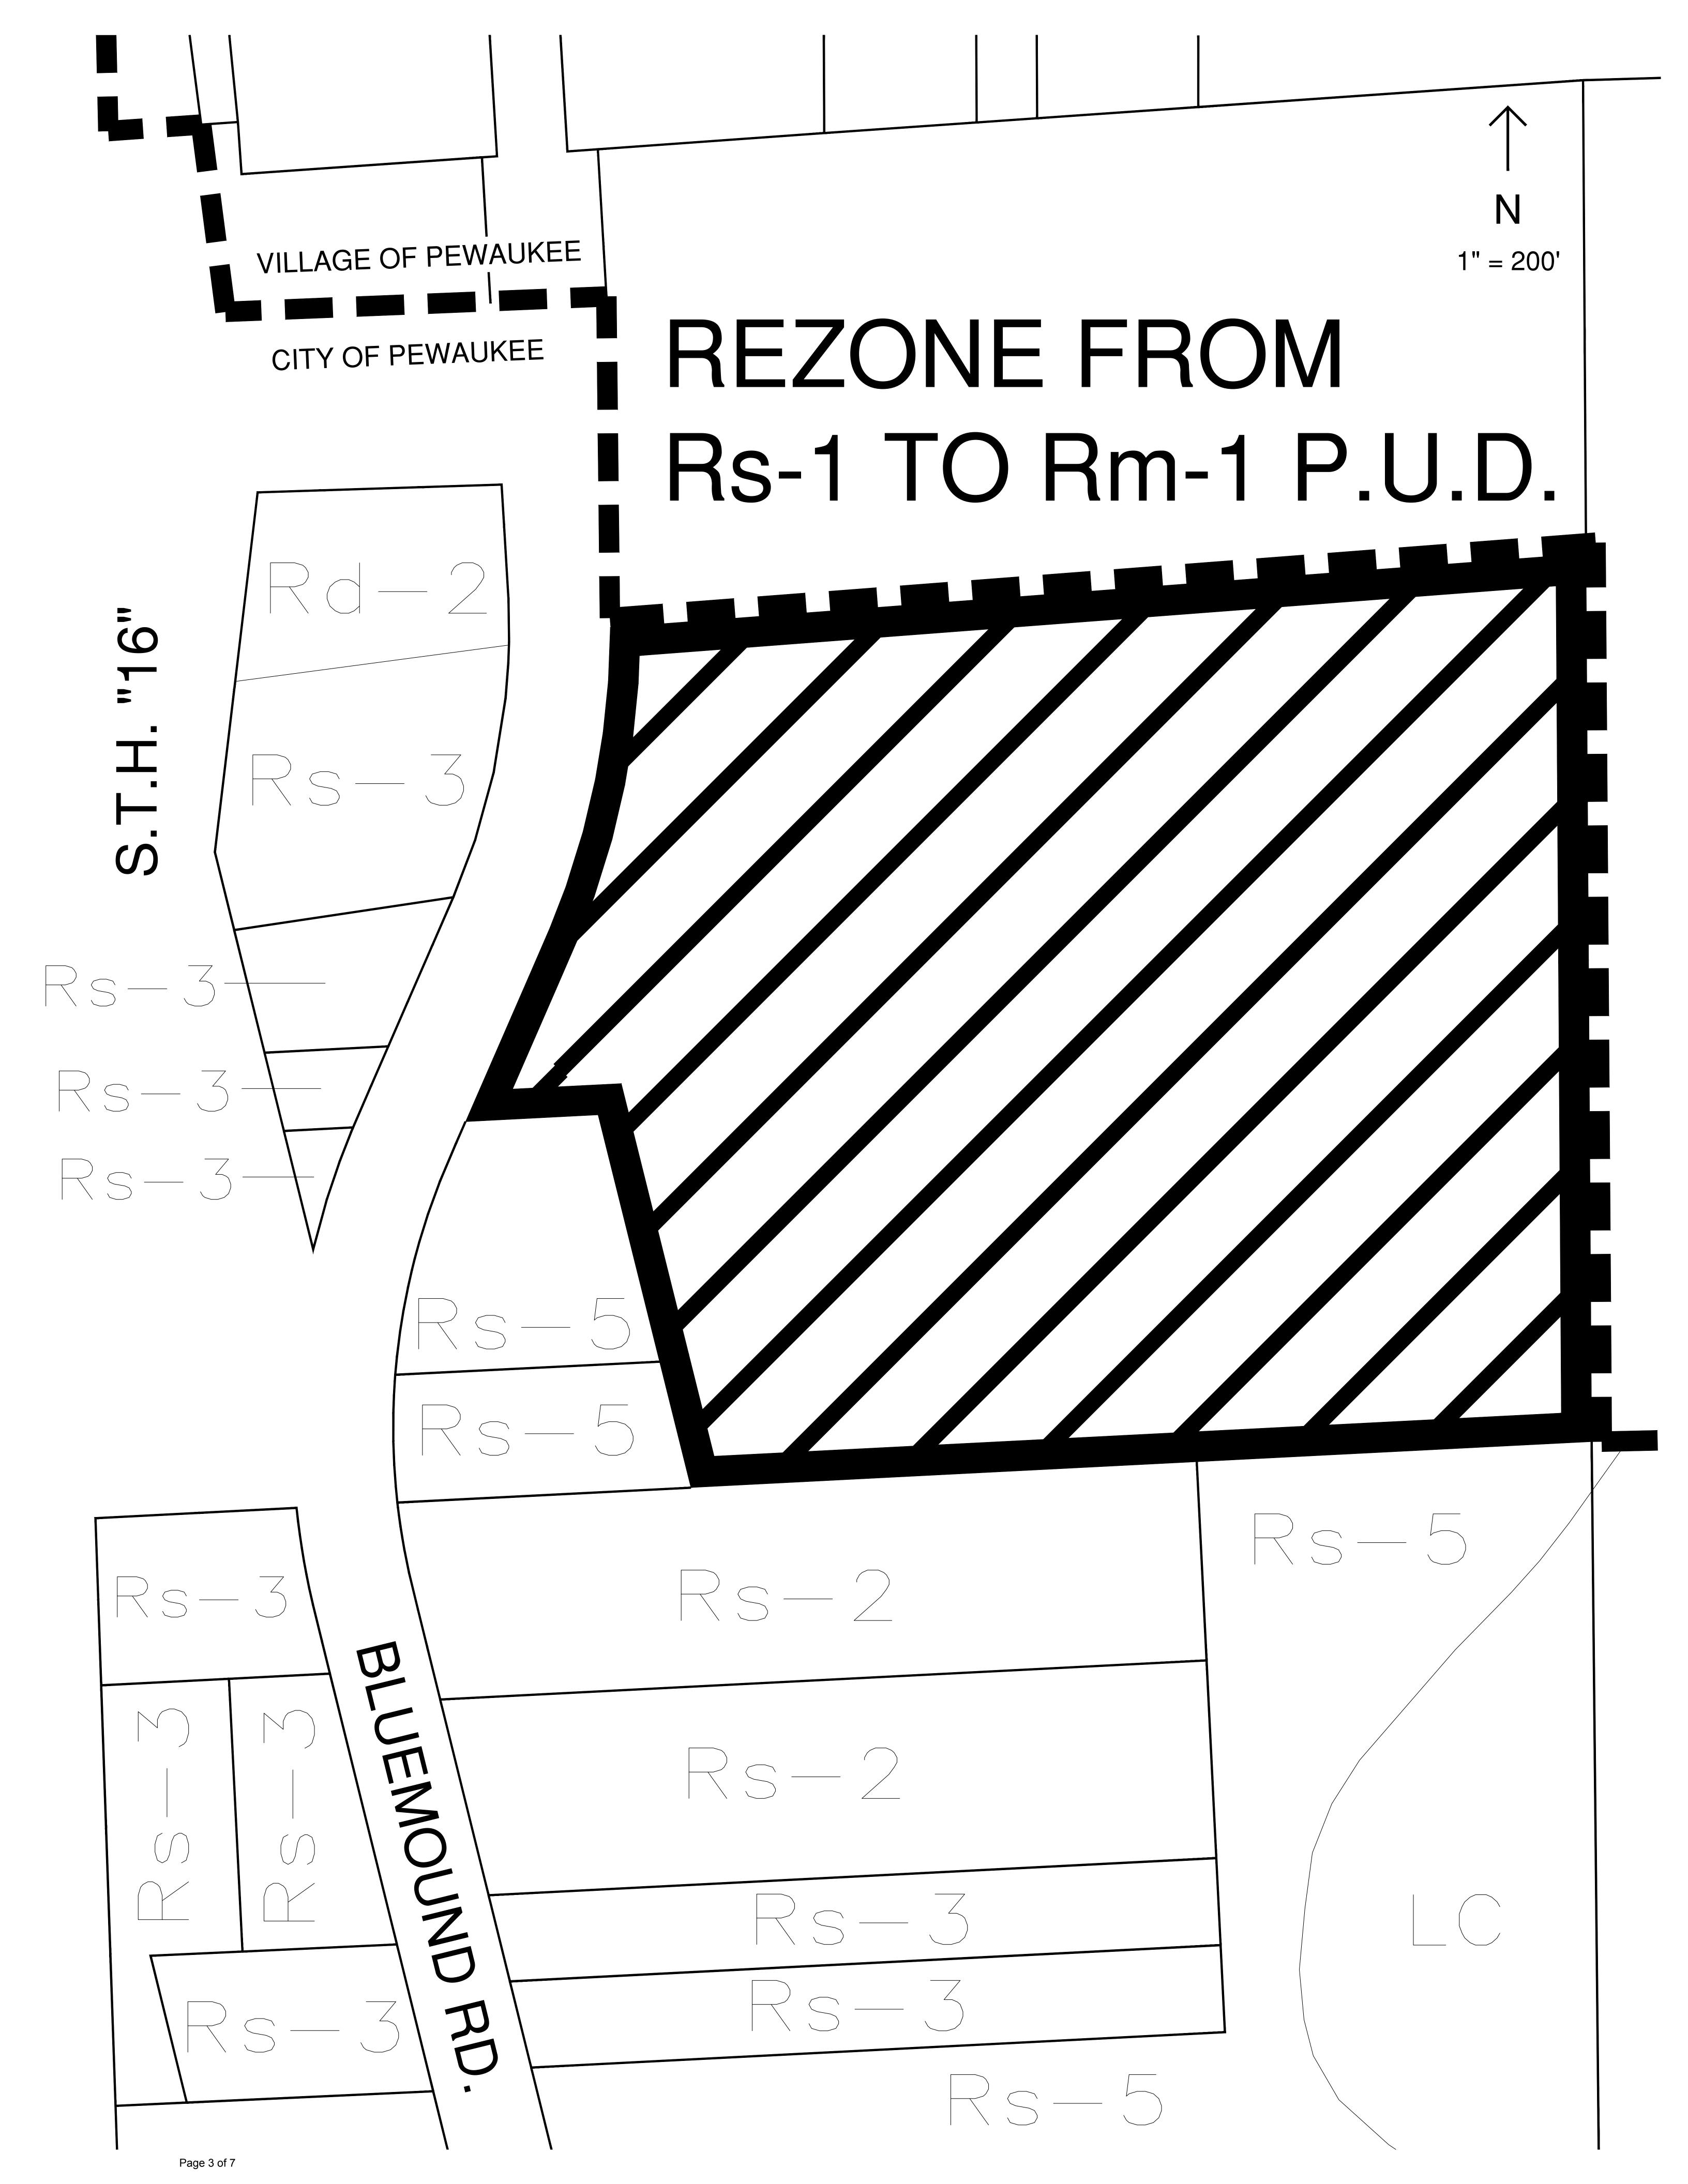

#### **SUBJECT:**

DATE:

Discussion and Action Regarding a Proposed Certified Survey Map for Neumann Development, Inc. for the Purpose of Combining Three Small Parcels Totaling 2.16 Acres Located on the West Side of Bluemound Road 315 Feet South of Morris Street Into One Lot and Combining Three Large Parcels Totaling 19.66 Acres Located on the East Side of Bluemound Road 315 Feet South of Morris Street Into One Lot (PWC 0925993, PWC 0925990, PWC 0925992)