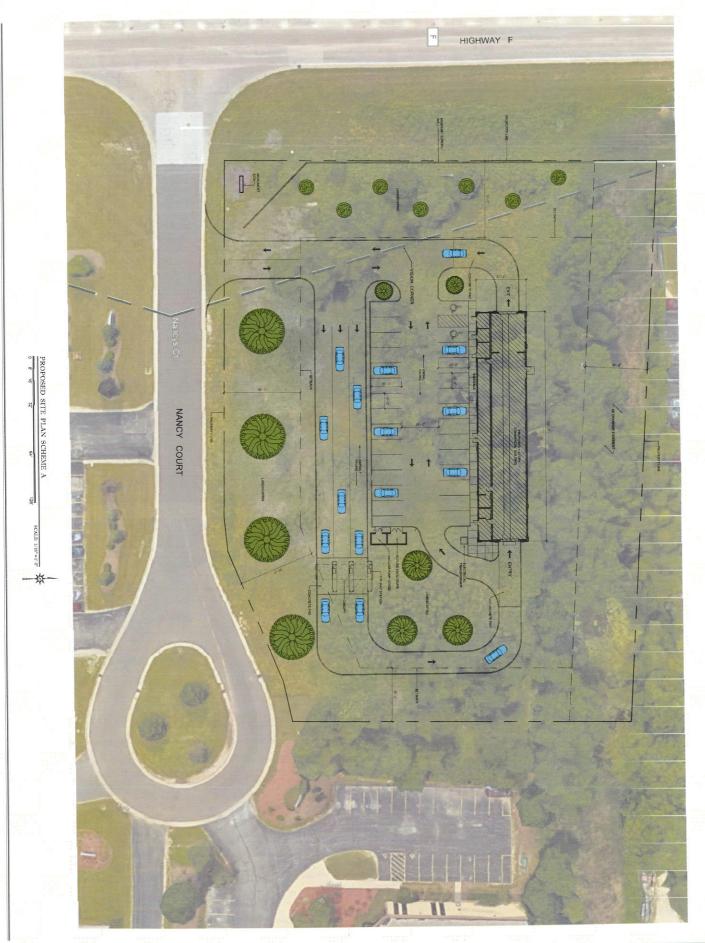

# PLAN COMMISSION MEETING NOTICE AND AGENDA Thursday, June 21, 2018 7:00 PM

Common Council Chambers ~ Pewaukee City Hall W240 N3065 Pewaukee Road, Pewaukee, WI 53072

- 1. Call to Order and Pledge of Allegiance
- 2. Discussion and Action Regarding Approval of Meeting Minutes Dated May 17th, 2018
- 3. Discussion and Action Regarding the Shoreland Mitigation Plan for the Michael Maynard Property Located at N28 W26906 Woodland Drive (PWC 0930060)
- 4. Discussion and Action Regarding a Proposed Certified Survey Map for Jeffrey Moser for the Purpose of Combining Two Adjacent Properties Located at N39 W27051 Glacier Road at the Intersection of Glacier Road and Armour Lane (PWC 0889998001)
- 5. Discussion and Action Regarding a Proposed Certified Survey Map for Neumann Development, Inc. for the Purpose of Combining Three Small Parcels Totaling 2.16 Acres Located on the West Side of Bluemound Road 315 Feet South of Morris Street Into One Lot and Combining Three Large Parcels Totaling 19.66 Acres Located on the East Side of Bluemound Road 315 Feet South of Morris Street Into One Lot (PWC 0925993, PWC 0925990, PWC 0925992)
- 6. Discussion and Action Regarding a Proposed Certified Survey Map for the 19.66 Acre Neumann Development, Inc. Property Located on the East Side of Bluemound Road and 315 Feet South of Morris Street for the Purpose of Dividing the Property Into Two Lots (PWC 0925993, PWC 0925990, PWC 0925992)
- 7. Discussion and Action Regarding a Petition for a Rezoning Public Hearing for Neumann Development, Inc. to Rezone Their 19.66 Acre Property Located on the East Side of Bluemound Road from Rs-1, Single-Family Residential to Rm-1, Multi-Family Residential for the Purpose of Creating a Condominium Plat (PWC 0925993, PWC 0925990, PWC 0925992)
- 8. Discussion and Action Regarding a Pre-Preliminary Residential Plat for the Approximately 17 Acre Andritsos Property Located on the West Side of Bluemound Road (PWC 0928980)
- 9. Discussion and Action Regarding a Conceptual Plan by Erickson Enterprise for a Car Wash Facility Located in the Northeast Quadrant of Nancy's Court and CTH F (PWC 0958986009)
- 10. Adjournment