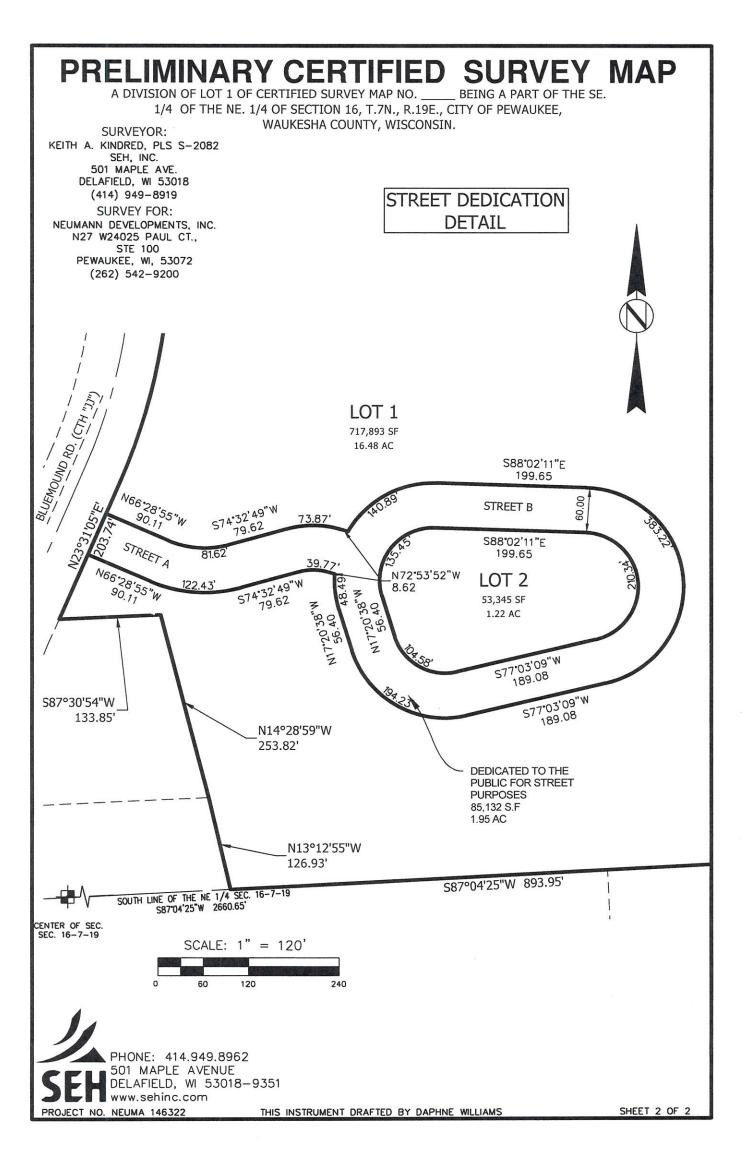

#### **ATTACHMENTS:**

Description

Parkway Ridge CSM
Parkway Ridge CSM Staff Memo
Parkway Ridge CSM Clink's Staff Memo

BEING A PART OF THE SE. 1/4 OF THE NE. 1/4 OF SECTION 16, T.7N., R.19E., CITY OF PEWAUKEE, WAUKESHA COUNTY, WISCONSIN.

#### SURVEYOR'S CERTIFICATE:

I, Keith A. Kindred, Professional Land Surveyor hereby certify;

That I have surveyed, divided and mapped all that being part of the Southeast 1/4 of the Northeast 1/4 and of Section 16, Township 7 North, Range 19 East, City of Pewaukee, Waukesha County, Wisconsin, more particularly described as follows:

Beginning at the East 1/4 corner of Section 16, T.7N. R. 19E.,; thence S87°04'25"W. along the South line of the Northeast 1/4 of said Section 16 a distance of 893.95 feet; thence N13'12'55"W. 126.93 feet; thence N14'28'59"W. 253.82 feet; thence S87'30'54"W. 133.85 feet, to a point on the East right—of—way of Bluemound Road (CTH "JJ"); thence N23'31'05"E. along said right—of—way, 203.74 feet; thence 311.13 feet along the arc of a curve to the left, with a radius of 766.20 feet and whose chord bears N11'53'06"E., 309.00 feet, to a point label "A"; thence N82'30'14"E., 8.39 feet; thence N85'39'14"E., 962.94 feet, to a point on the East line of the Northeast 1/4 of said Section 16; thence S00'21'46"E. along said East line, 881.15 feet to the point of beginning.