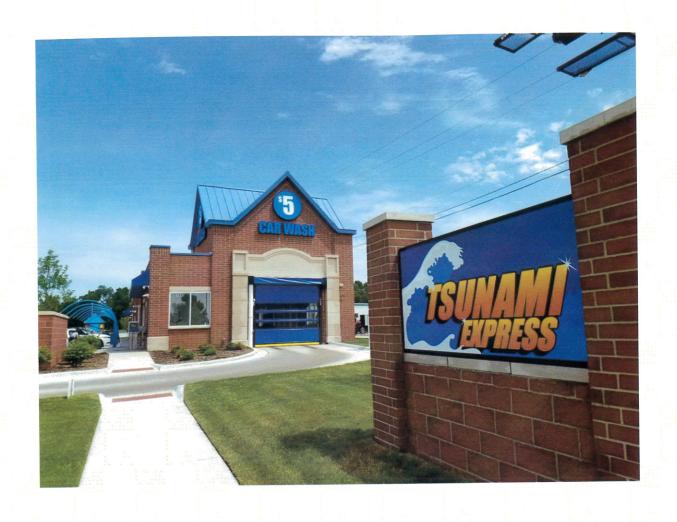

# PLAN COMMISSION MEETING NOTICE AND AGENDA Thursday, June 21, 2018 7:00 PM

Common Council Chambers ~ Pewaukee City Hall W240 N3065 Pewaukee Road, Pewaukee, WI 53072

- 1. Call to Order and Pledge of Allegiance
- 2. Discussion and Action Regarding Approval of Meeting Minutes Dated May 17th, 2018
- 3. Discussion and Action Regarding the Shoreland Mitigation Plan for the Michael Maynard Property Located at N28 W26906 Woodland Drive (PWC 0930060)
- 4. Discussion and Action Regarding a Proposed Certified Survey Map for Jeffrey Moser for the Purpose of Combining Two Adjacent Properties Located at N39 W27051 Glacier Road at the Intersection of Glacier Road and Armour Lane (PWC 0889998001)
- 5. Discussion and Action Regarding a Proposed Certified Survey Map for Neumann Development, Inc. for the Purpose of Combining Three Small Parcels Totaling 2.16 Acres Located on the West Side of Bluemound Road 315 Feet South of Morris Street Into One Lot and Combining Three Large Parcels Totaling 19.66 Acres Located on the East Side of Bluemound Road 315 Feet South of Morris Street Into One Lot (PWC 0925993, PWC 0925990, PWC 0925992)
- 6. Discussion and Action Regarding a Proposed Certified Survey Map for the 19.66 Acre Neumann Development, Inc. Property Located on the East Side of Bluemound Road and 315 Feet South of Morris Street for the Purpose of Dividing the Property Into Two Lots (PWC 0925993, PWC 0925990, PWC 0925992)
- 7. Discussion and Action Regarding a Petition for a Rezoning Public Hearing for Neumann Development, Inc. to Rezone Their 19.66 Acre Property Located on the East Side of Bluemound Road from Rs-1, Single-Family Residential to Rm-1, Multi-Family Residential for the Purpose of Creating a Condominium Plat (PWC 0925993, PWC 0925990, PWC 0925992)
- 8. Discussion and Action Regarding a Pre-Preliminary Residential Plat for the Approximately 17 Acre Andritsos Property Located on the West Side of Bluemound Road (PWC 0928980)
- 9. Discussion and Action Regarding a Conceptual Plan by Erickson Enterprise for a Car Wash Facility Located in the Northeast Quadrant of Nancy's Court and CTH F (PWC 0958986009)
- 10. Adjournment