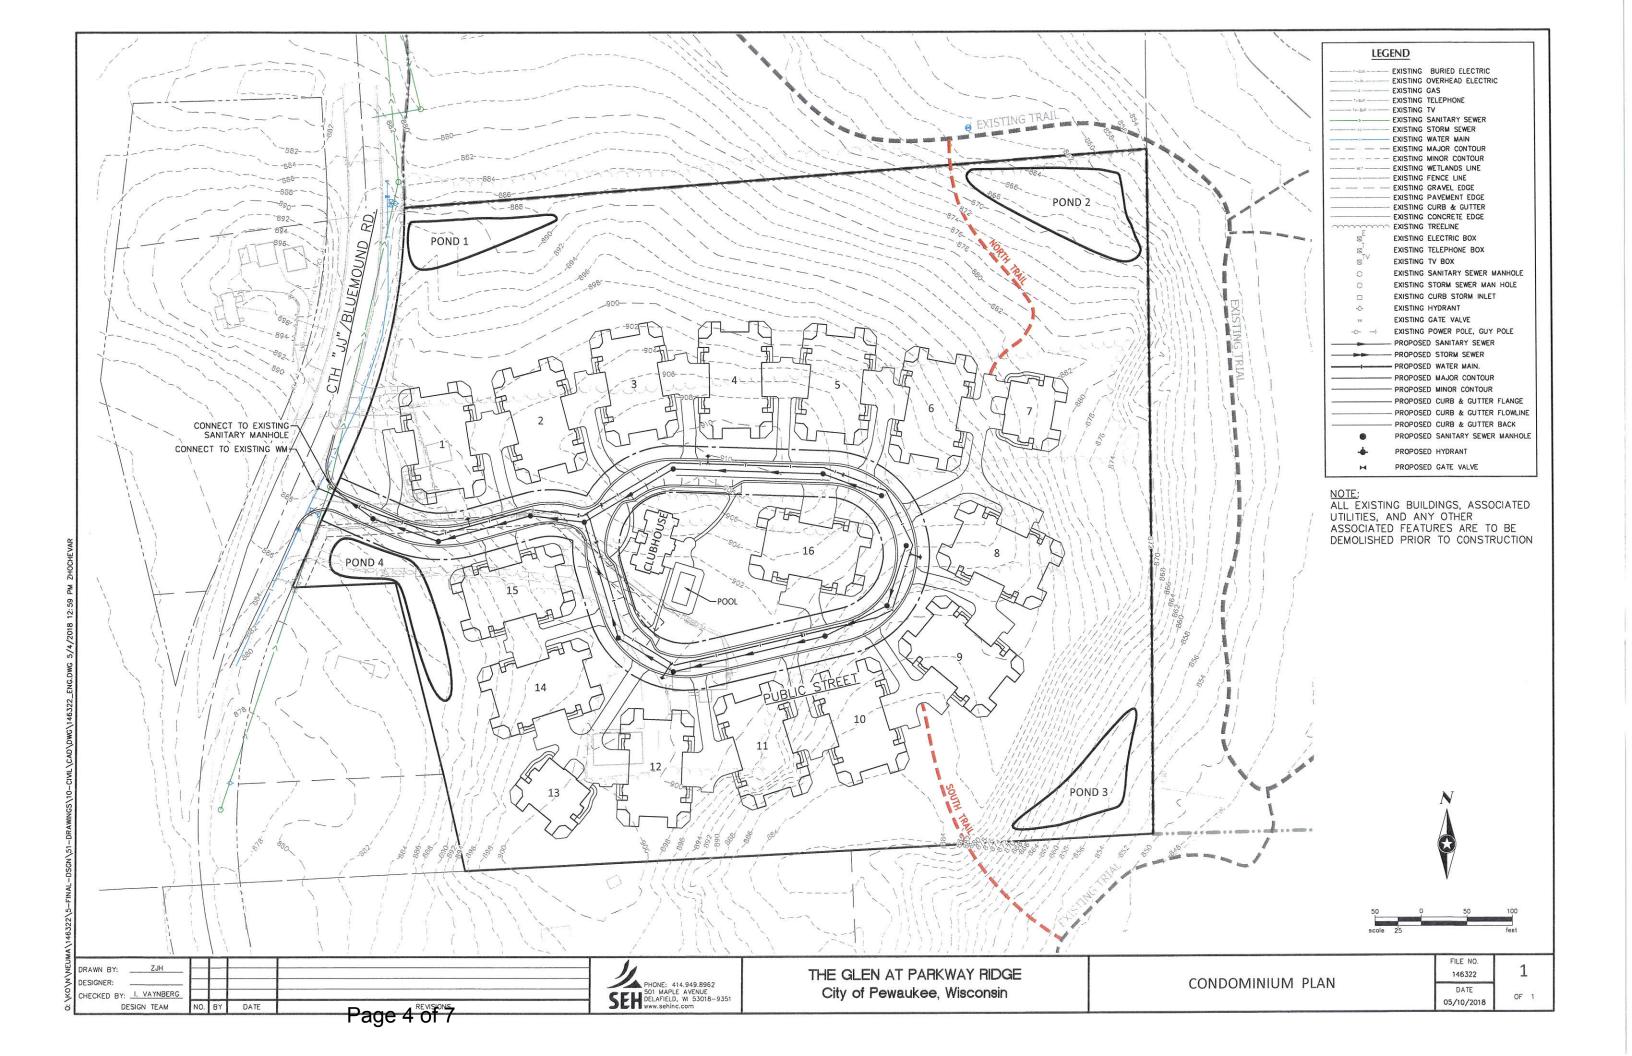

#### **SUBJECT:**

DATE:

Discussion and Action Regarding a Proposed Certified Survey Map for Neumann Development, Inc. for the Purpose of Combining Three Small Parcels Totaling 2.16 Acres Located on the West Side of Bluemound Road 315 Feet South of Morris Street Into One Lot and Combining Three Large Parcels Totaling 19.66 Acres Located on the East Side of Bluemound Road 315 Feet South of Morris Street Into One Lot (PWC 0925993, PWC 0925990, PWC 0925992)