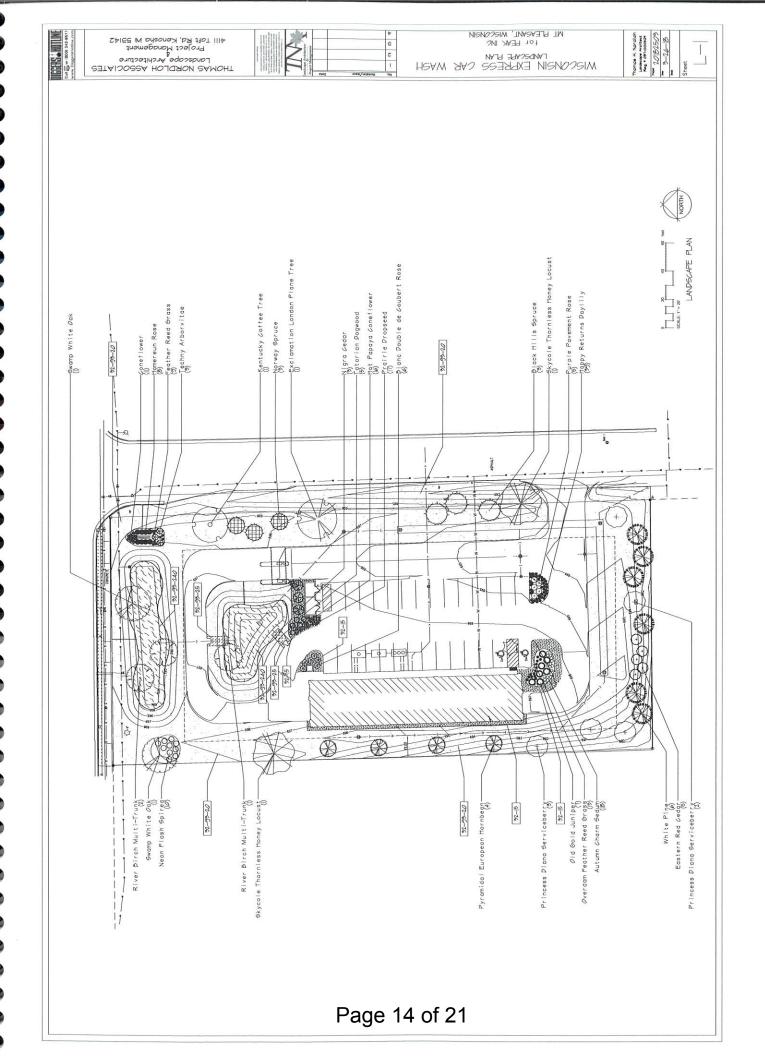

# PLAN COMMISSION MEETING NOTICE AND AGENDA Thursday, June 21, 2018 7:00 PM

Common Council Chambers ~ Pewaukee City Hall W240 N3065 Pewaukee Road, Pewaukee, WI 53072

- 1. Call to Order and Pledge of Allegiance
- 2. Discussion and Action Regarding Approval of Meeting Minutes Dated May 17th, 2018
- 3. Discussion and Action Regarding the Shoreland Mitigation Plan for the Michael Maynard Property Located at N28 W26906 Woodland Drive (PWC 0930060)
- 4. Discussion and Action Regarding a Proposed Certified Survey Map for Jeffrey Moser for the Purpose of Combining Two Adjacent Properties Located at N39 W27051 Glacier Road at the Intersection of Glacier Road and Armour Lane (PWC 0889998001)
- 5. Discussion and Action Regarding a Proposed Certified Survey Map for Neumann Development, Inc. for the Purpose of Combining Three Small Parcels Totaling 2.16 Acres Located on the West Side of Bluemound Road 315 Feet South of Morris Street Into One Lot and Combining Three Large Parcels Totaling 19.66 Acres Located on the East Side of Bluemound Road 315 Feet South of Morris Street Into One Lot (PWC 0925993, PWC 0925990, PWC 0925992)
- 6. Discussion and Action Regarding a Proposed Certified Survey Map for the 19.66 Acre Neumann Development, Inc. Property Located on the East Side of Bluemound Road and 315 Feet South of Morris Street for the Purpose of Dividing the Property Into Two Lots (PWC 0925993, PWC 0925990, PWC 0925992)
- 7. Discussion and Action Regarding a Petition for a Rezoning Public Hearing for Neumann Development, Inc. to Rezone Their 19.66 Acre Property Located on the East Side of Bluemound Road from Rs-1, Single-Family Residential to Rm-1, Multi-Family Residential for the Purpose of Creating a Condominium Plat (PWC 0925993, PWC 0925990, PWC 0925992)
- 8. Discussion and Action Regarding a Pre-Preliminary Residential Plat for the Approximately 17 Acre Andritsos Property Located on the West Side of Bluemound Road (PWC 0928980)
- 9. Discussion and Action Regarding a Conceptual Plan by Erickson Enterprise for a Car Wash Facility Located in the Northeast Quadrant of Nancy's Court and CTH F (PWC 0958986009)
- 10. Adjournment