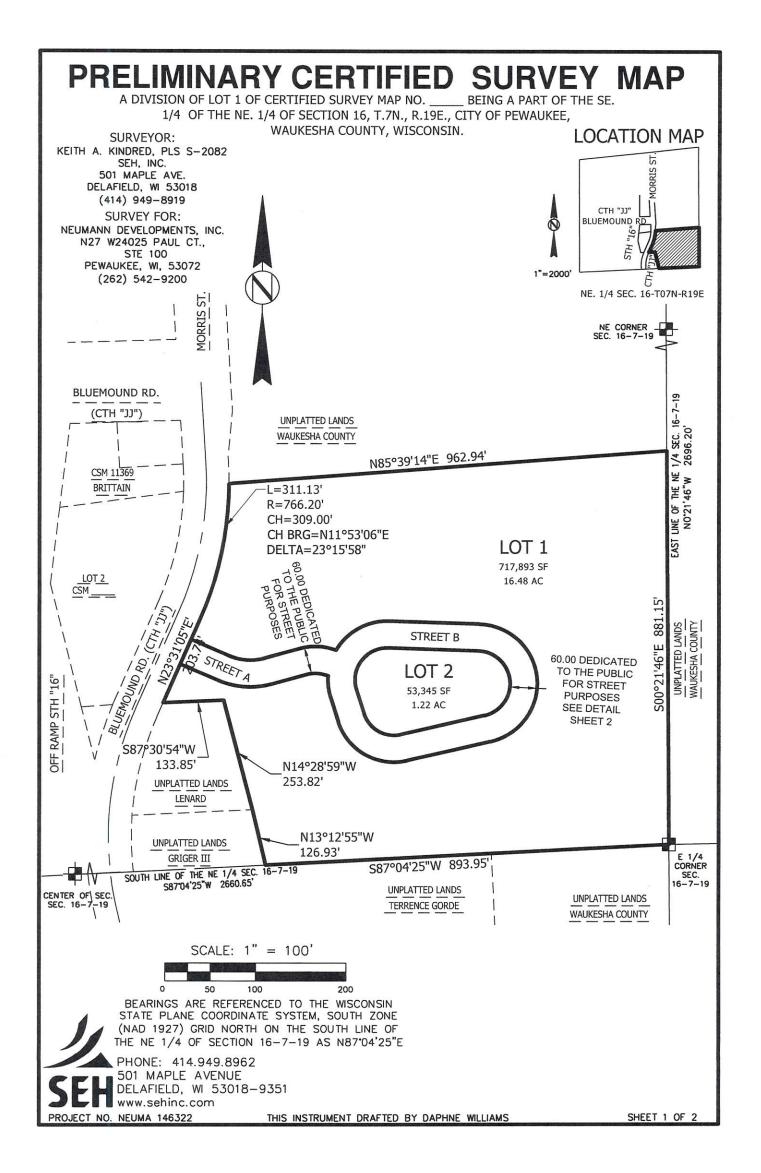

#### **Project Description**

The applicant, Jeffrey & Stephanie Moser filed an application for a Certified Survey Map (CSM) requesting approval to combine two existing parcels located at N39W27051 Glacier Road.

The subject parcels are Lot 1 and Lot 2 of CSM No. 10403. The existing Lot 1, which contains the principal dwelling, is approximately 2.26-acres. Lot 2, which contains the existing detached accessory building, is approximately 1.46-acres. Thus, the total combined lot size of the newly proposed Lot 1 is about 3.72-acres.

The subject properties are zoned Rs-2 Single-Family Residential District and F-1 Floodplain District. The area of the property containing the home and a yard area to the west comprise of the Rs-2 portion of the lot. The remaining area of both existing parcels is zoned F-1. The area is shown entirely as Flood Plain, Lowland & Upland Conservancy, and Other Natural Areas on the City's Year 2035 Future Land Use Plan.

As the applicant is proposing to extend a water line to the existing detached garage, it was recommended by staff that the properties be combined into a single residential lot.

Other than the water line, no development is proposed.