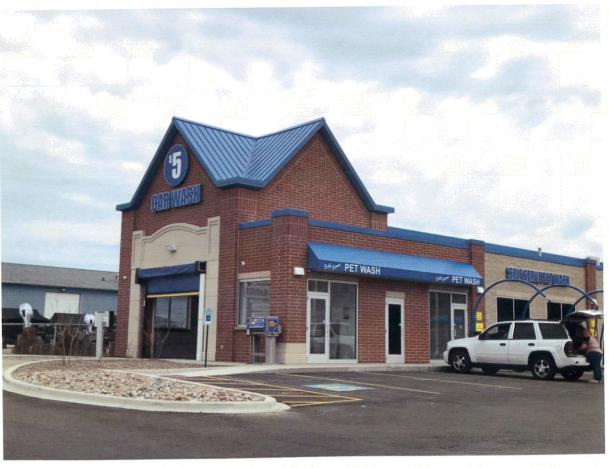

# PLAN COMMISSION MEETING NOTICE AND AGENDA Thursday, June 21, 2018 7:00 PM

Common Council Chambers ~ Pewaukee City Hall W240 N3065 Pewaukee Road, Pewaukee, WI 53072

- 1. Call to Order and Pledge of Allegiance
- 2. Discussion and Action Regarding Approval of Meeting Minutes Dated May 17th, 2018
- 3. Discussion and Action Regarding the Shoreland Mitigation Plan for the Michael Maynard Property Located at N28 W26906 Woodland Drive (PWC 0930060)
- 4. Discussion and Action Regarding a Proposed Certified Survey Map for Jeffrey Moser for the Purpose of Combining Two Adjacent Properties Located at N39 W27051 Glacier Road at the Intersection of Glacier Road and Armour Lane (PWC 0889998001)
- 5. Discussion and Action Regarding a Proposed Certified Survey Map for Neumann Development, Inc. for the Purpose of Combining Three Small Parcels Totaling 2.16 Acres Located on the West Side of Bluemound Road 315 Feet South of Morris Street Into One Lot and Combining Three Large Parcels Totaling 19.66 Acres Located on the East Side of Bluemound Road 315 Feet South of Morris Street Into One Lot (PWC 0925993, PWC 0925990, PWC 0925992)
- 6. Discussion and Action Regarding a Proposed Certified Survey Map for the 19.66 Acre Neumann Development, Inc. Property Located on the East Side of Bluemound Road and 315 Feet South of Morris Street for the Purpose of Dividing the Property Into Two Lots (PWC 0925993, PWC 0925990, PWC 0925992)
- 7. Discussion and Action Regarding a Petition for a Rezoning Public Hearing for Neumann Development, Inc. to Rezone Their 19.66 Acre Property Located on the East Side of Bluemound Road from Rs-1, Single-Family Residential to Rm-1, Multi-Family Residential for the Purpose of Creating a Condominium Plat (PWC 0925993, PWC 0925990, PWC 0925992)
- 8. Discussion and Action Regarding a Pre-Preliminary Residential Plat for the Approximately 17 Acre Andritsos Property Located on the West Side of Bluemound Road (PWC 0928980)
- 9. Discussion and Action Regarding a Conceptual Plan by Erickson Enterprise for a Car Wash Facility Located in the Northeast Quadrant of Nancy's Court and CTH F (PWC 0958986009)
- 10. Adjournment