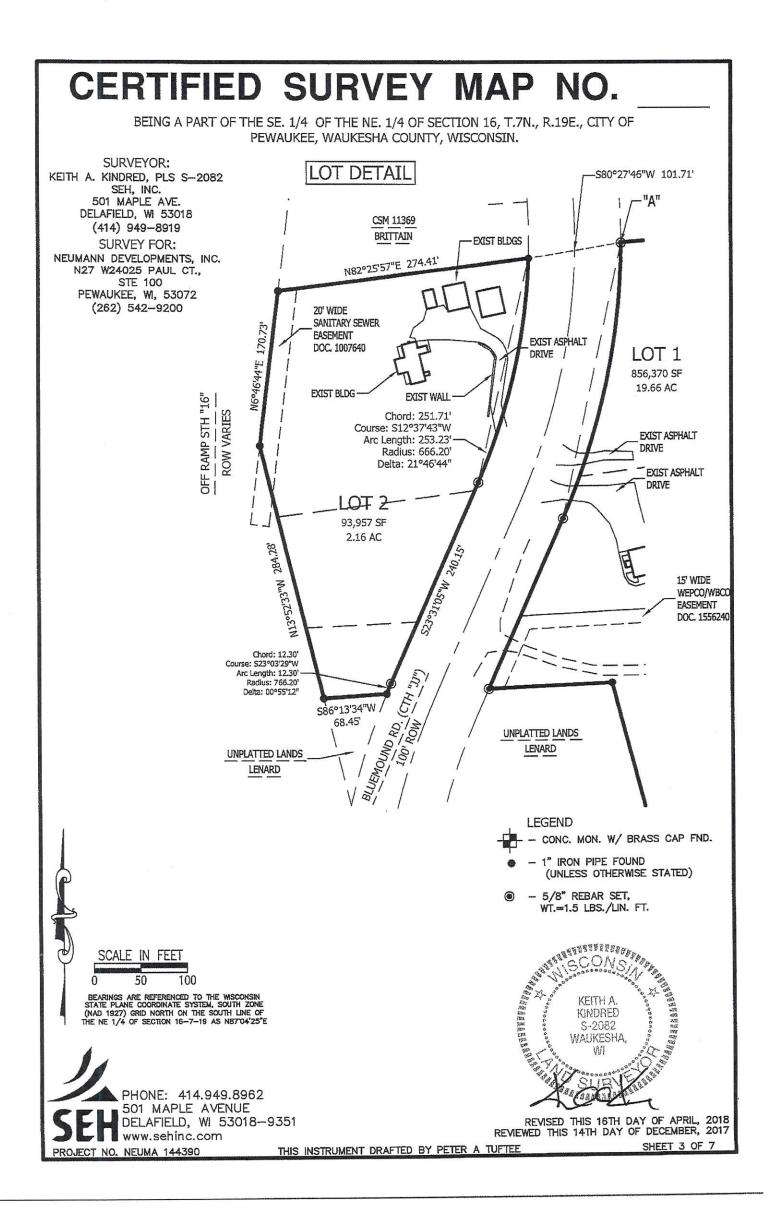

#### **ATTACHMENTS:**

Description

Parkway Ridge CSM
Parkway Ridge CSM Staff Memo
Parkway Ridge CSM Clink's Staff Memo

BEING A PART OF THE SE. 1/4 OF THE NE. 1/4 OF SECTION 16, T.7N., R.19E., CITY OF PEWAUKEE, WAUKESHA COUNTY, WISCONSIN.

#### SURVEYOR'S CERTIFICATE:

I, Keith A. Kindred, Professional Land Surveyor hereby certify;

That I have surveyed, divided and mapped all that being part of the Southeast 1/4 of the Northeast 1/4 and of Section 16, Township 7 North, Range 19 East, City of Pewaukee, Waukesha County, Wisconsin, more particularly described as follows:

Beginning at the East 1/4 corner of Section 16, T.7N. R. 19E.,; thence S87°04'25"W. along the South line of the Northeast 1/4 of said Section 16 a distance of 893.95 feet; thence N13'12'55"W. 126.93 feet; thence N14'28'59"W. 253.82 feet; thence S87'30'54"W. 133.85 feet, to a point on the East right—of—way of Bluemound Road (CTH "JJ"); thence N23'31'05"E. along said right—of—way, 203.74 feet; thence 311.13 feet along the arc of a curve to the left, with a radius of 766.20 feet and whose chord bears N11'53'06"E., 309.00 feet, to a point label "A"; thence N82'30'14"E., 8.39 feet; thence N85'39'14"E., 962.94 feet, to a point on the East line of the Northeast 1/4 of said Section 16; thence S00'21'46"E. along said East line, 881.15 feet to the point of beginning.