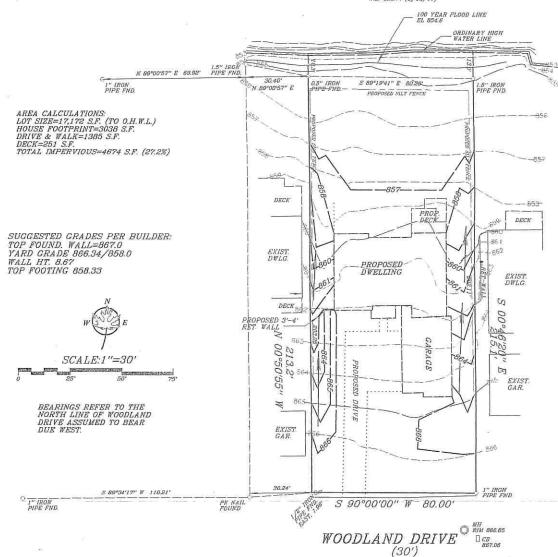

FOOTPRINT OF HOUSE, GARAGE, PATIO = 3821

**FOOTPRINT OF DRIVEWAY = 1737** 

FOOTPRINT OF RETAINING WALL AND WALKWAY = 227

TOTAL IMPERVIOUS SURFACE PROPOSED = 5785

In order to exceed the standard allowable coverage a mitigation plan must be prepared that accounts for the difference between the standard allowable coverage and the proposed, larger amount. More specifically the plan must propose measures that hold stormwater onsite for a volume (based on a 2 year, 24 hour rain event) associated with the difference in square footage between the standard allowable coverage and proposed, larger amount. The following are mitigation calculations that apply to this project:

LOT = 17,172 SQUARE FEET

5,785 S.F. = 33.7% COVERAGE OF LOT PROPOSED WITH MITIGATION (35% MAXIMUM)

4723 S.F. = 27.5% COVERAGE OF LOT ALLOWED STANDARD

1062 S.F. = DIFFERENCE

1062 S.F. X 2.69 (WATER VOLUME FOR A 2-YEAR, 24 HOUR STORM EVENT) = 239 CU FT OF STORAGE NEEDED FOR MITIGATION

In order to satisfy the above mitigation requirements we plan to install a 320 square foot, 8" deep rain garden on the South East corner of the lot. This rain garden satisfies the required 239 cu ft of storage needed for mitigation. Installation of native plans within the rain garden will utilize their extensive root system to soak up stormwater and bind the soil (erosion control).

#### PEWAUKEE LAKE

W.S.=H52.77 (6/12/17)

(30')

NOTE: PATIO, DRIVEWAY AND LANDSCAPE FEATURES PROVIDED BY OWNER.

The Maynard property is located at N28W26906 Woodland Drive and has a lot size of 17,172 SF. The allowable permanent structure is 3,434 SF (20%) and the allowable permanent impervious surface is 1,288 SF (7.5%) for a total allowable impervious area of 4,722 SF. The ordinance allows the combined permanent structure and permanent impervious surface to 35% (6,010 SF) of the parcel. The Maynard's are requesting approval for 33.7% (5,785 SF) total impervious area.

The Maynard property is mitigating this additional impervious area with one 8 inch deep by 320 square foot rain garden. The rain garden will be planted with native plants to promote infiltration. It was not clear on the plan what impervious area would be draining to the rain garden. The homeowner clarified that they will be running the down spouts on the south side of the home to this rain garden which carries approximately half the roof drainage from the