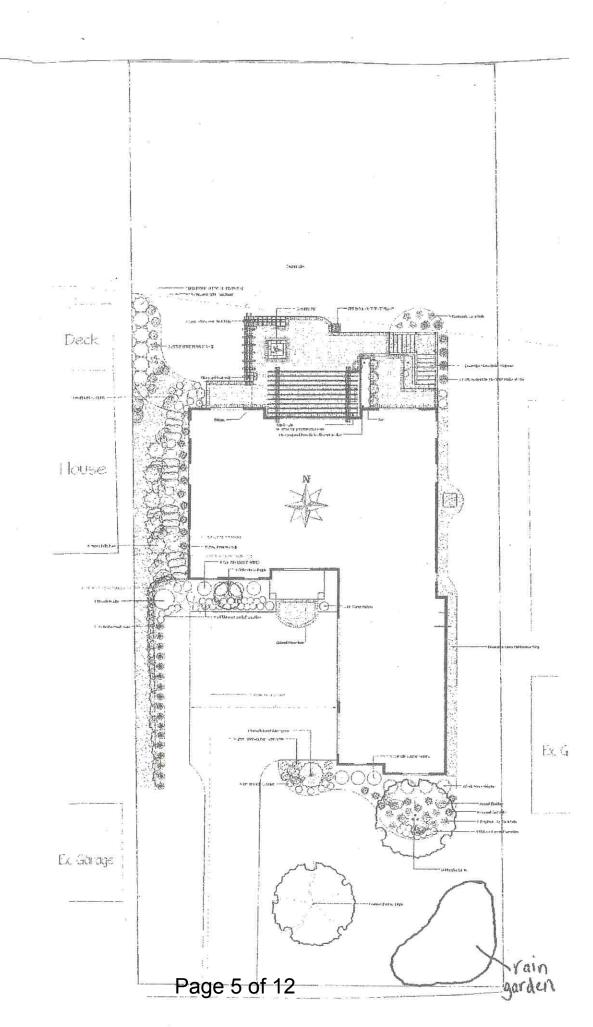

In order to satisfy the above mitigation requirements we plan to install a 320 square foot, 8" deep rain garden on the South East corner of the lot. This rain garden satisfies the required 239 cu ft of storage needed for mitigation. Installation of native plans within the rain garden will utilize their extensive root system to soak up stormwater and bind the soil (erosion control).

The Maynard property is mitigating this additional impervious area with one 8 inch deep by 320 square foot rain garden. The rain garden will be planted with native plants to promote infiltration. It was not clear on the plan what impervious area would be draining to the rain garden. The homeowner clarified that they will be running the down spouts on the south side of the home to this rain garden which carries approximately half the roof drainage from the