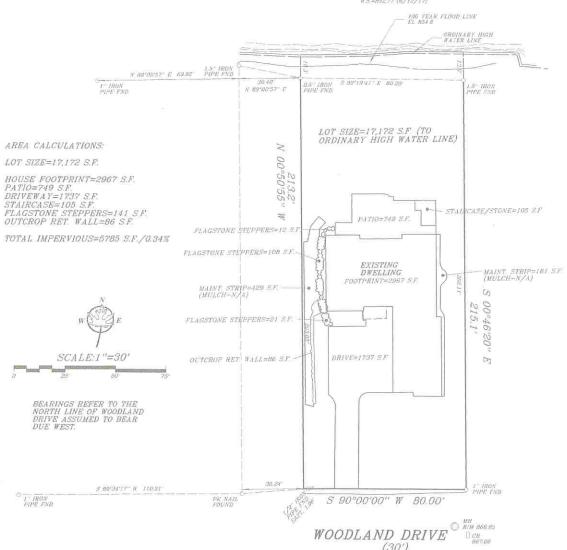

FOOTPRINT OF HOUSE, GARAGE, PATIO = 3821

**FOOTPRINT OF DRIVEWAY = 1737** 

FOOTPRINT OF RETAINING WALL AND WALKWAY = 227

TOTAL IMPERVIOUS SURFACE PROPOSED = 5785

In order to exceed the standard allowable coverage a mitigation plan must be prepared that accounts for the difference between the standard allowable coverage and the proposed, larger amount. More specifically the plan must propose measures that hold stormwater onsite for a volume (based on a 2 year, 24 hour rain event) associated with the difference in square footage between the standard allowable coverage and proposed, larger amount. The following are mitigation calculations that apply to this project:

LOT = 17,172 SQUARE FEET

5,785 S.F. = 33.7% COVERAGE OF LOT PROPOSED WITH MITIGATION (35% MAXIMUM)

4723 S.F. = 27.5% COVERAGE OF LOT ALLOWED STANDARD

1062 S.F. = DIFFERENCE

1062 S.F. X 2.69 (WATER VOLUME FOR A 2-YEAR, 24 HOUR STORM EVENT) = 239 CU FT OF STORAGE NEEDED FOR MITIGATION

The Maynard property is located at N28W26906 Woodland Drive and has a lot size of 17,172 SF. The allowable permanent structure is 3,434 SF (20%) and the allowable permanent impervious surface is 1,288 SF (7.5%) for a total allowable impervious area of 4,722 SF. The ordinance allows the combined permanent structure and permanent impervious surface to 35% (6,010 SF) of the parcel. The Maynard's are requesting approval for 33.7% (5,785 SF) total impervious area.