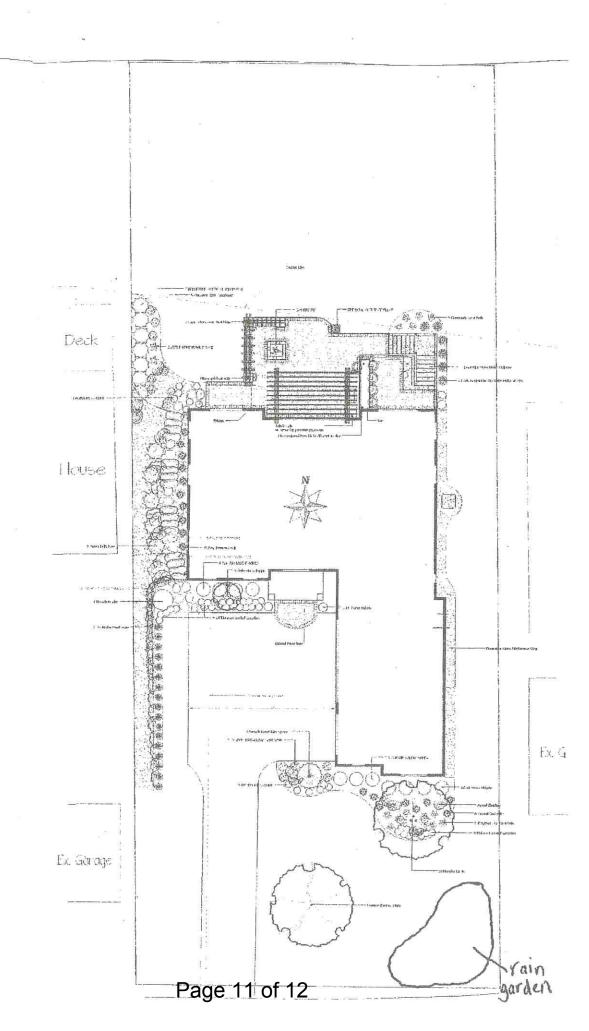

In order to satisfy the above mitigation requirements we plan to install a 320 square foot, 8" deep rain garden on the South East corner of the lot. This rain garden satisfies the required 239 cu ft of storage needed for mitigation. Installation of native plans within the rain garden will utilize their extensive root system to soak up stormwater and bind the soil (erosion control).

The Maynard property is mitigating this additional impervious area with one 8 inch deep by 320 square foot rain garden. The rain garden will be planted with native plants to promote infiltration. It was not clear on the plan what impervious area would be draining to the rain garden. The homeowner clarified that they will be running the down spouts on the south side of the home to this rain garden which carries approximately half the roof drainage from the