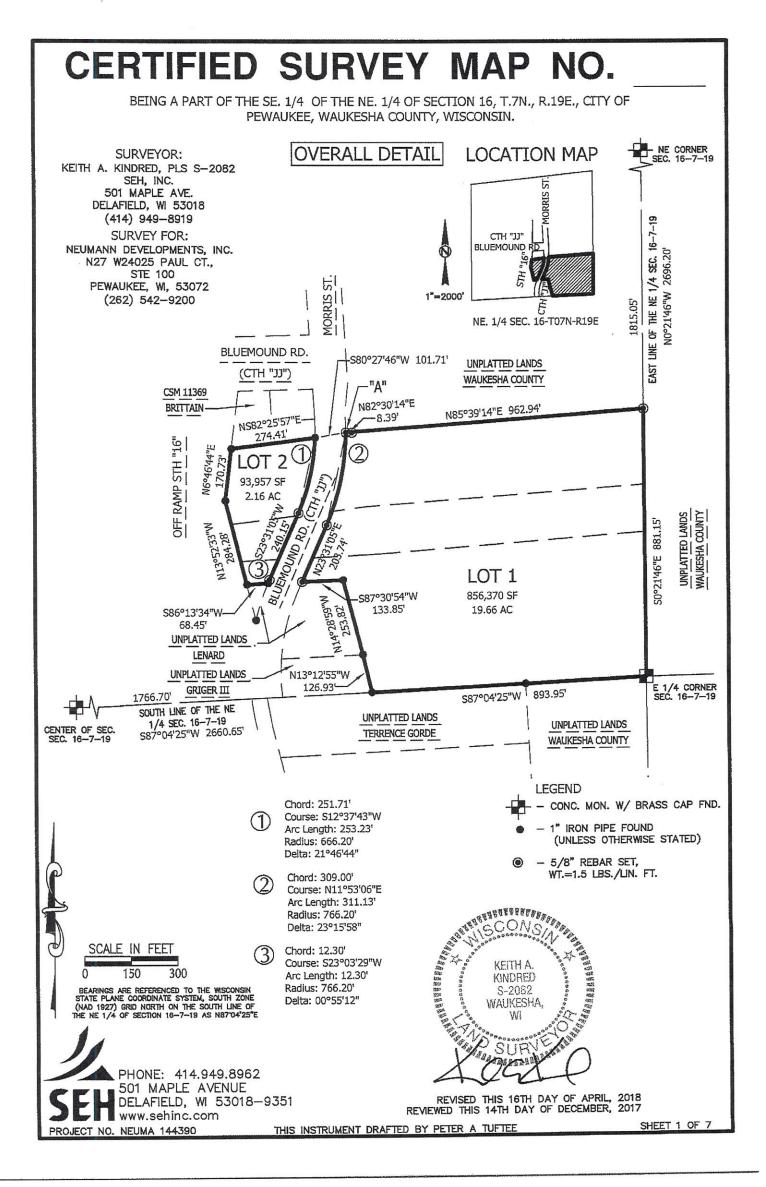

#### **ATTACHMENTS:**

Description

Parkway Ridge CSM
Parkway Ridge CSM Staff Memo
Parkway Ridge CSM Clink's Staff Memo

BEING A PART OF THE SE. 1/4 OF THE NE. 1/4 OF SECTION 16, T.7N., R.19E., CITY OF PEWAUKEE, WAUKESHA COUNTY, WISCONSIN.

#### SURVEYOR'S CERTIFICATE:

I, Keith A. Kindred, Professional Land Surveyor hereby certify;

That I have surveyed, divided and mapped all that being part of the Southeast 1/4 of the Northeast 1/4 and of Section 16, Township 7 North, Range 19 East, City of Pewaukee, Waukesha County, Wisconsin, more particularly described as follows:

Beginning at the East 1/4 corner of Section 16, T.7N. R. 19E.,; thence S87°04'25"W. along the South line of the Northeast 1/4 of said Section 16 a distance of 893.95 feet; thence N13'12'55"W. 126.93 feet; thence N14'28'59"W. 253.82 feet; thence S87'30'54"W. 133.85 feet, to a point on the East right—of—way of Bluemound Road (CTH "JJ"); thence N23'31'05"E. along said right—of—way, 203.74 feet; thence 311.13 feet along the arc of a curve to the left, with a radius of 766.20 feet and whose chord bears N11'53'06"E., 309.00 feet, to a point label "A"; thence N82'30'14"E., 8.39 feet; thence N85'39'14"E., 962.94 feet, to a point on the East line of the Northeast 1/4 of said Section 16; thence S00'21'46"E. along said East line, 881.15 feet to the point of beginning.