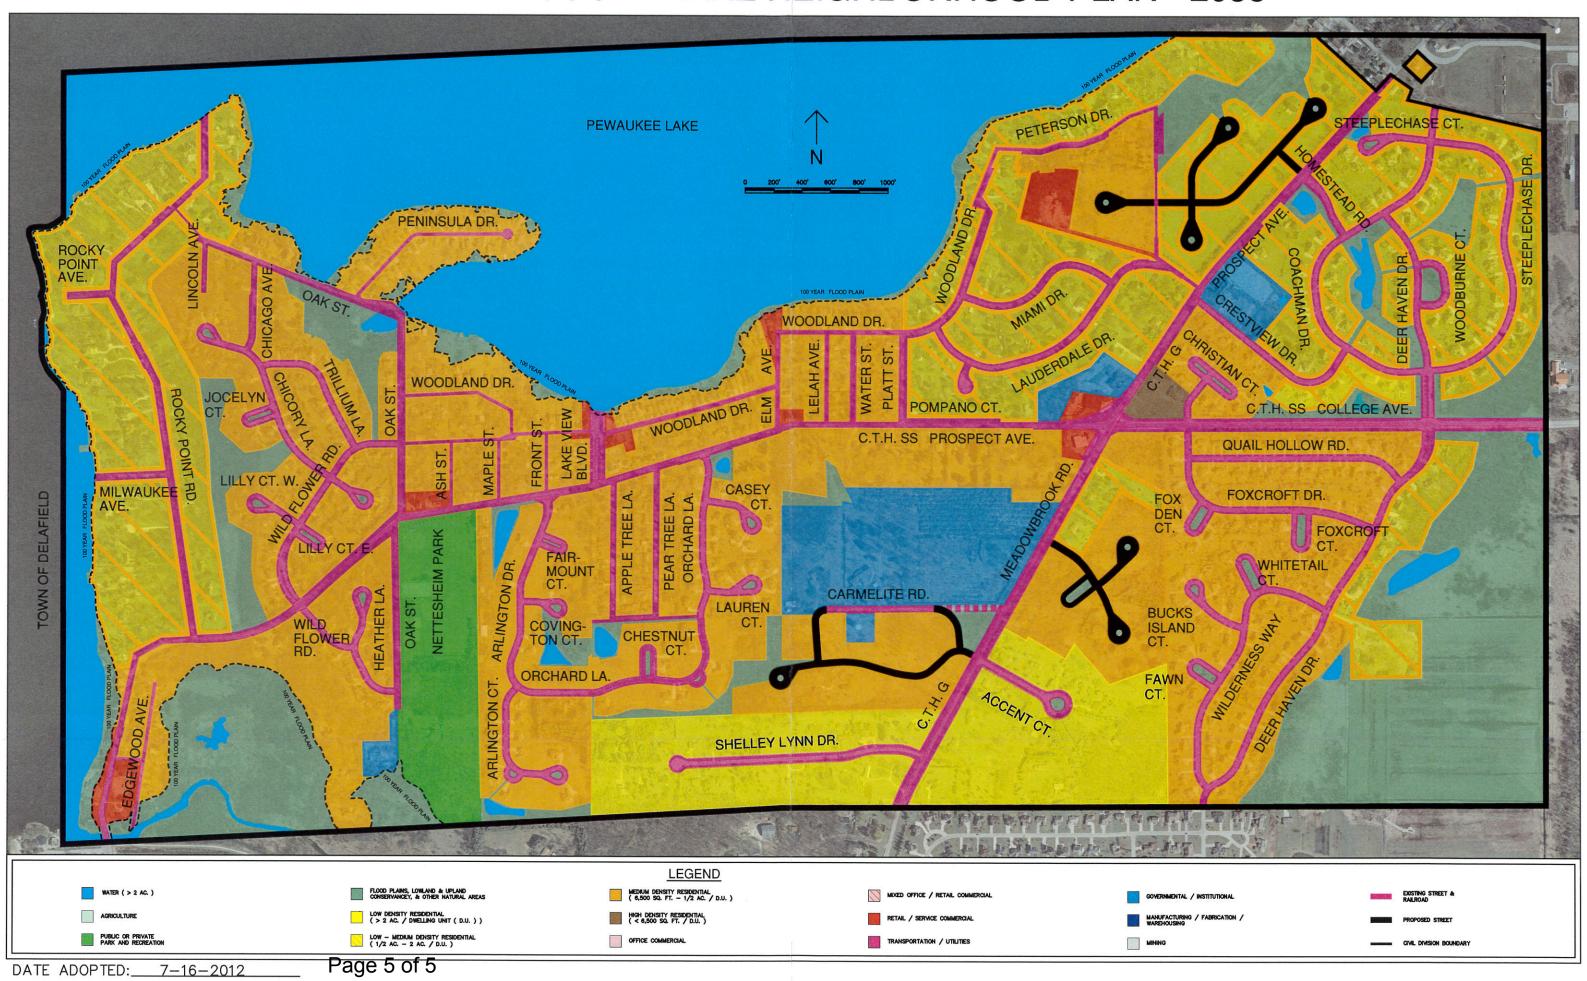

# COMMON COUNCIL MEETING NOTICE AND AGENDA Monday, February 5, 2018 7:00 PM

Common Council Chambers ~ Pewaukee City Hall W240 N3065 Pewaukee Road, Pewaukee, WI 53072

- 1. Call to Order and Pledge of Allegiance
- 2. Public Comment Please limit your comments to 2 minutes, if further time for discussion is needed please contact your District Alderperson prior to the meeting.
- 3. <u>Consent Agenda</u>
  - 3.1 Approval of Common Council Meeting Minutes Dated December 18, 2017.
  - 3.2 Approval of Common Council Meeting Minutes Dated January 15, 2018
  - 3.3 Approval of Accounts Payable Summaries
  - 3.4 Approve Bartender Licenses
  - 3.5 Concur with the Plan Commission (1/18/2018) to Approve the Conditional Use Permit for River Glen Church to Locate a Church at W229 N1400 Westwood Drive in a B-5 Commercial District (PWC 0959988004)
  - 3.6 Concur with the Plan Commission (1/18/2018) to Approve the 2050 Land Use/Transportation Plan for the Hillside/Glacier Neighborhood (Map 1)
  - 3.7 Concur with the Plan Commission (1/18/2018) to Approve the 2050 Land Use/Transportation Plan for the South Lake Neighborhood (Map 13)
  - 3.8 Concur with the Plan Commission (1/18/2018) to Approve the 2050 Land Use/Transportation Plan for the Meadowbrook Creek Neighborhood (Map 14)
  - 3.9 Concur with the Plan Commission (1/18/2018) to Approve the 2050 Land Use/Transportation Plan for the Northview Hills Neighborhood (Map 15)
  - 3.10 Approval of the Waukesha County/City of Pewaukee Agreement that would install EVP (Emergency Vehicle Pre-Emption) to the traffic signals planned to be installed as a part of the CTH JK & CTH KF Intersection Reconstruction this year.
  - 3.11 Common Council establishes the 2018 Sanitary Sewer Reserve Capacity Assessment (RCA) rate at \$2,843.00 per RCA.
- 4. Presentation of Waukesha County Sheriff's Department 4th Quarter Status Report [Lt. Ripplinger]
- 5. Discussion and Possible Action Regarding **Resolution 18-02-01** Related to the Personal Property