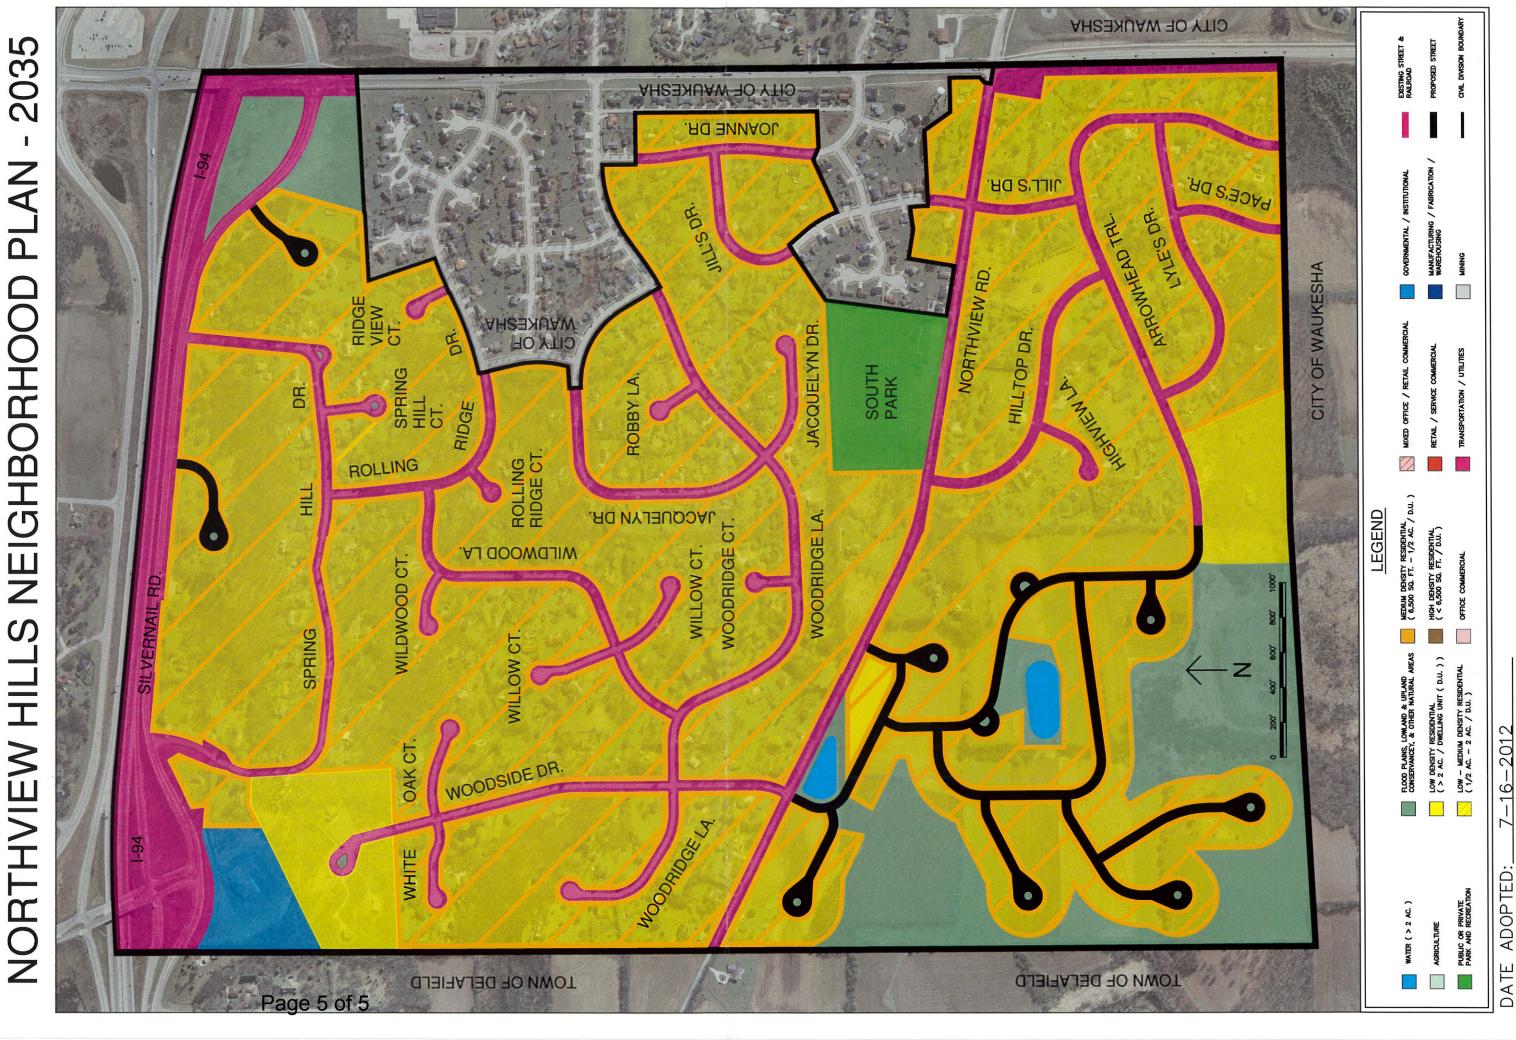

# COMMON COUNCIL MEETING NOTICE AND AGENDA Monday, February 5, 2018 7:00 PM

Common Council Chambers ~ Pewaukee City Hall W240 N3065 Pewaukee Road, Pewaukee, WI 53072

- 1. Call to Order and Pledge of Allegiance
- 2. Public Comment Please limit your comments to 2 minutes, if further time for discussion is needed please contact your District Alderperson prior to the meeting.
- 3. <u>Consent Agenda</u>
  - 3.1 Approval of Common Council Meeting Minutes Dated December 18, 2017.
  - 3.2 Approval of Common Council Meeting Minutes Dated January 15, 2018
  - 3.3 Approval of Accounts Payable Summaries
  - 3.4 Approve Bartender Licenses
  - 3.5 Concur with the Plan Commission (1/18/2018) to Approve the Conditional Use Permit for River Glen Church to Locate a Church at W229 N1400 Westwood Drive in a B-5 Commercial District (PWC 0959988004)
  - 3.6 Concur with the Plan Commission (1/18/2018) to Approve the 2050 Land Use/Transportation Plan for the Hillside/Glacier Neighborhood (Map 1)
  - 3.7 Concur with the Plan Commission (1/18/2018) to Approve the 2050 Land Use/Transportation Plan for the South Lake Neighborhood (Map 13)
  - 3.8 Concur with the Plan Commission (1/18/2018) to Approve the 2050 Land Use/Transportation Plan for the Meadowbrook Creek Neighborhood (Map 14)
  - 3.9 Concur with the Plan Commission (1/18/2018) to Approve the 2050 Land Use/Transportation Plan for the Northview Hills Neighborhood (Map 15)
  - 3.10 Approval of the Waukesha County/City of Pewaukee Agreement that would install EVP (Emergency Vehicle Pre-Emption) to the traffic signals planned to be installed as a part of the CTH JK & CTH KF Intersection Reconstruction this year.
  - 3.11 Common Council establishes the 2018 Sanitary Sewer Reserve Capacity Assessment (RCA) rate at \$2,843.00 per RCA.
- 4. Presentation of Waukesha County Sheriff's Department 4th Quarter Status Report [Lt. Ripplinger]
- 5. Discussion and Possible Action Regarding **Resolution 18-02-01** Related to the Personal Property