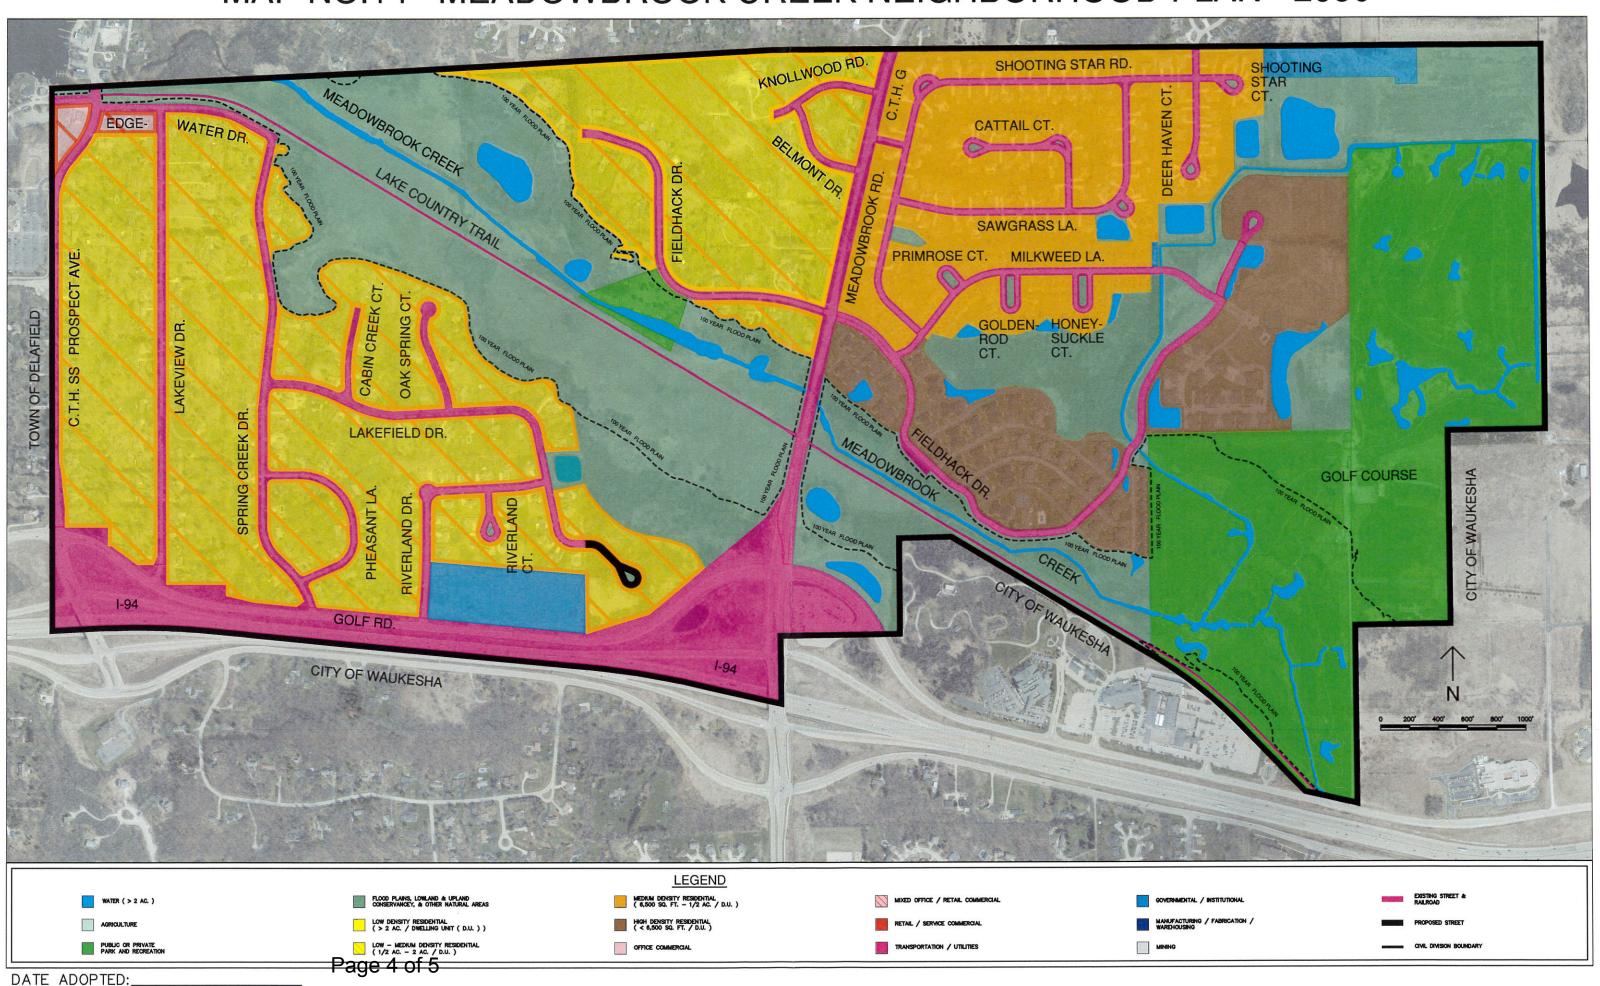

# COMMON COUNCIL MEETING NOTICE AND AGENDA Monday, February 5, 2018 7:00 PM

Common Council Chambers ~ Pewaukee City Hall W240 N3065 Pewaukee Road, Pewaukee, WI 53072

- 1. Call to Order and Pledge of Allegiance
- 2. Public Comment Please limit your comments to 2 minutes, if further time for discussion is needed please contact your District Alderperson prior to the meeting.
- 3. <u>Consent Agenda</u>
  - 3.1 Approval of Common Council Meeting Minutes Dated December 18, 2017.
  - 3.2 Approval of Common Council Meeting Minutes Dated January 15, 2018
  - 3.3 Approval of Accounts Payable Summaries
  - 3.4 Approve Bartender Licenses
  - 3.5 Concur with the Plan Commission (1/18/2018) to Approve the Conditional Use Permit for River Glen Church to Locate a Church at W229 N1400 Westwood Drive in a B-5 Commercial District (PWC 0959988004)
  - 3.6 Concur with the Plan Commission (1/18/2018) to Approve the 2050 Land Use/Transportation Plan for the Hillside/Glacier Neighborhood (Map 1)
  - 3.7 Concur with the Plan Commission (1/18/2018) to Approve the 2050 Land Use/Transportation Plan for the South Lake Neighborhood (Map 13)
  - 3.8 Concur with the Plan Commission (1/18/2018) to Approve the 2050 Land Use/Transportation Plan for the Meadowbrook Creek Neighborhood (Map 14)
  - 3.9 Concur with the Plan Commission (1/18/2018) to Approve the 2050 Land Use/Transportation Plan for the Northview Hills Neighborhood (Map 15)
  - 3.10 Approval of the Waukesha County/City of Pewaukee Agreement that would install EVP (Emergency Vehicle Pre-Emption) to the traffic signals planned to be installed as a part of the CTH JK & CTH KF Intersection Reconstruction this year.
  - 3.11 Common Council establishes the 2018 Sanitary Sewer Reserve Capacity Assessment (RCA) rate at \$2,843.00 per RCA.
- 4. Presentation of Waukesha County Sheriff's Department 4th Quarter Status Report [Lt. Ripplinger]
- 5. Discussion and Possible Action Regarding **Resolution 18-02-01** Related to the Personal Property