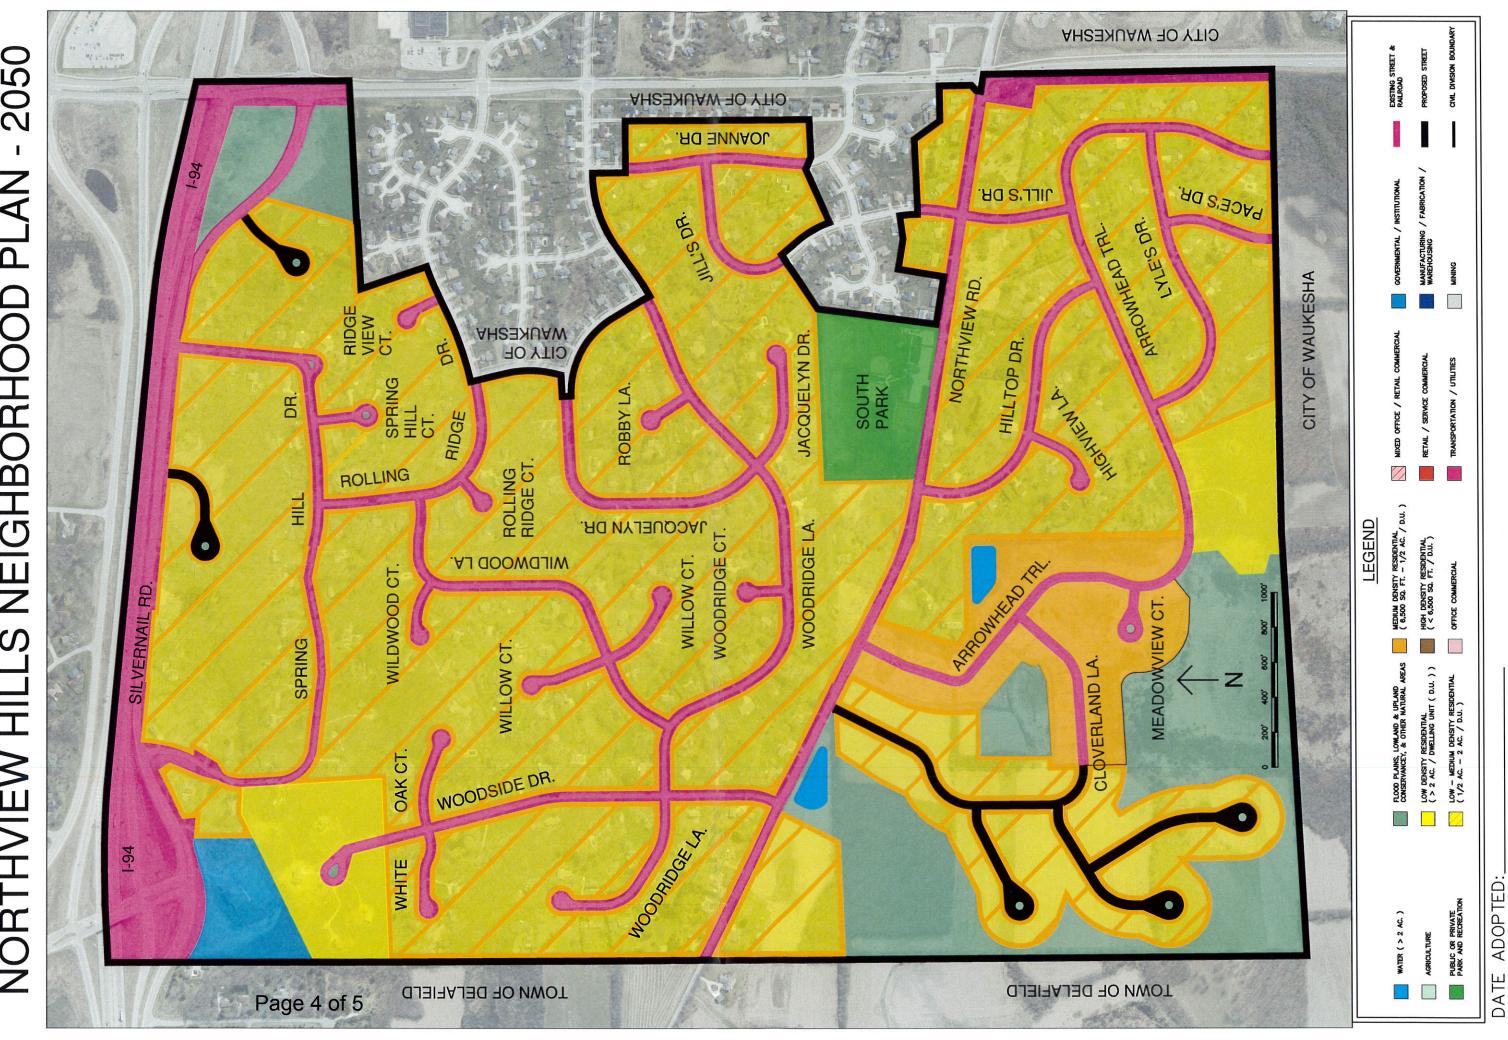

# COMMON COUNCIL MEETING NOTICE AND AGENDA Monday, February 5, 2018 7:00 PM

Common Council Chambers ~ Pewaukee City Hall W240 N3065 Pewaukee Road, Pewaukee, WI 53072

- 1. Call to Order and Pledge of Allegiance
- 2. Public Comment Please limit your comments to 2 minutes, if further time for discussion is needed please contact your District Alderperson prior to the meeting.
- 3. <u>Consent Agenda</u>
  - 3.1 Approval of Common Council Meeting Minutes Dated December 18, 2017.
  - 3.2 Approval of Common Council Meeting Minutes Dated January 15, 2018
  - 3.3 Approval of Accounts Payable Summaries
  - 3.4 Approve Bartender Licenses
  - 3.5 Concur with the Plan Commission (1/18/2018) to Approve the Conditional Use Permit for River Glen Church to Locate a Church at W229 N1400 Westwood Drive in a B-5 Commercial District (PWC 0959988004)
  - 3.6 Concur with the Plan Commission (1/18/2018) to Approve the 2050 Land Use/Transportation Plan for the Hillside/Glacier Neighborhood (Map 1)
  - 3.7 Concur with the Plan Commission (1/18/2018) to Approve the 2050 Land Use/Transportation Plan for the South Lake Neighborhood (Map 13)
  - 3.8 Concur with the Plan Commission (1/18/2018) to Approve the 2050 Land Use/Transportation Plan for the Meadowbrook Creek Neighborhood (Map 14)
  - 3.9 Concur with the Plan Commission (1/18/2018) to Approve the 2050 Land Use/Transportation Plan for the Northview Hills Neighborhood (Map 15)
  - 3.10 Approval of the Waukesha County/City of Pewaukee Agreement that would install EVP (Emergency Vehicle Pre-Emption) to the traffic signals planned to be installed as a part of the CTH JK & CTH KF Intersection Reconstruction this year.
  - 3.11 Common Council establishes the 2018 Sanitary Sewer Reserve Capacity Assessment (RCA) rate at \$2,843.00 per RCA.
- 4. Presentation of Waukesha County Sheriff's Department 4th Quarter Status Report [Lt. Ripplinger]
- 5. Discussion and Possible Action Regarding **Resolution 18-02-01** Related to the Personal Property