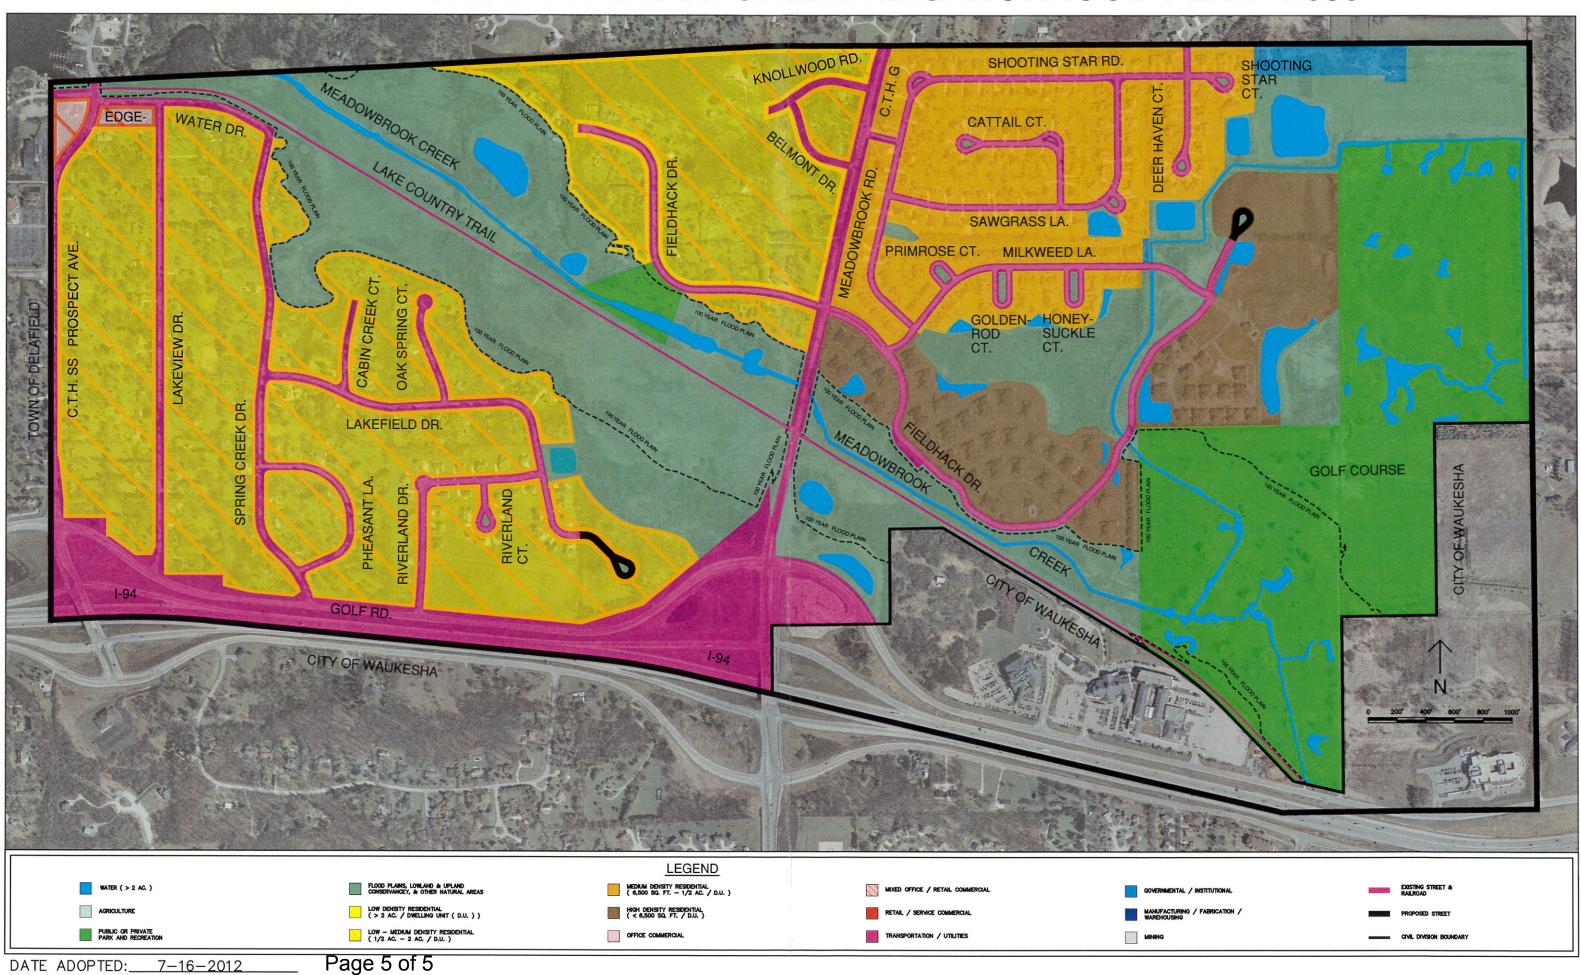

# COMMON COUNCIL MEETING NOTICE AND AGENDA Monday, February 5, 2018 7:00 PM

Common Council Chambers ~ Pewaukee City Hall W240 N3065 Pewaukee Road, Pewaukee, WI 53072

- 1. Call to Order and Pledge of Allegiance
- 2. Public Comment Please limit your comments to 2 minutes, if further time for discussion is needed please contact your District Alderperson prior to the meeting.
- 3. <u>Consent Agenda</u>
  - 3.1 Approval of Common Council Meeting Minutes Dated December 18, 2017.
  - 3.2 Approval of Common Council Meeting Minutes Dated January 15, 2018
  - 3.3 Approval of Accounts Payable Summaries
  - 3.4 Approve Bartender Licenses
  - 3.5 Concur with the Plan Commission (1/18/2018) to Approve the Conditional Use Permit for River Glen Church to Locate a Church at W229 N1400 Westwood Drive in a B-5 Commercial District (PWC 0959988004)
  - 3.6 Concur with the Plan Commission (1/18/2018) to Approve the 2050 Land Use/Transportation Plan for the Hillside/Glacier Neighborhood (Map 1)
  - 3.7 Concur with the Plan Commission (1/18/2018) to Approve the 2050 Land Use/Transportation Plan for the South Lake Neighborhood (Map 13)
  - 3.8 Concur with the Plan Commission (1/18/2018) to Approve the 2050 Land Use/Transportation Plan for the Meadowbrook Creek Neighborhood (Map 14)
  - 3.9 Concur with the Plan Commission (1/18/2018) to Approve the 2050 Land Use/Transportation Plan for the Northview Hills Neighborhood (Map 15)
  - 3.10 Approval of the Waukesha County/City of Pewaukee Agreement that would install EVP (Emergency Vehicle Pre-Emption) to the traffic signals planned to be installed as a part of the CTH JK & CTH KF Intersection Reconstruction this year.
  - 3.11 Common Council establishes the 2018 Sanitary Sewer Reserve Capacity Assessment (RCA) rate at \$2,843.00 per RCA.
- 4. Presentation of Waukesha County Sheriff's Department 4th Quarter Status Report [Lt. Ripplinger]
- 5. Discussion and Possible Action Regarding **Resolution 18-02-01** Related to the Personal Property