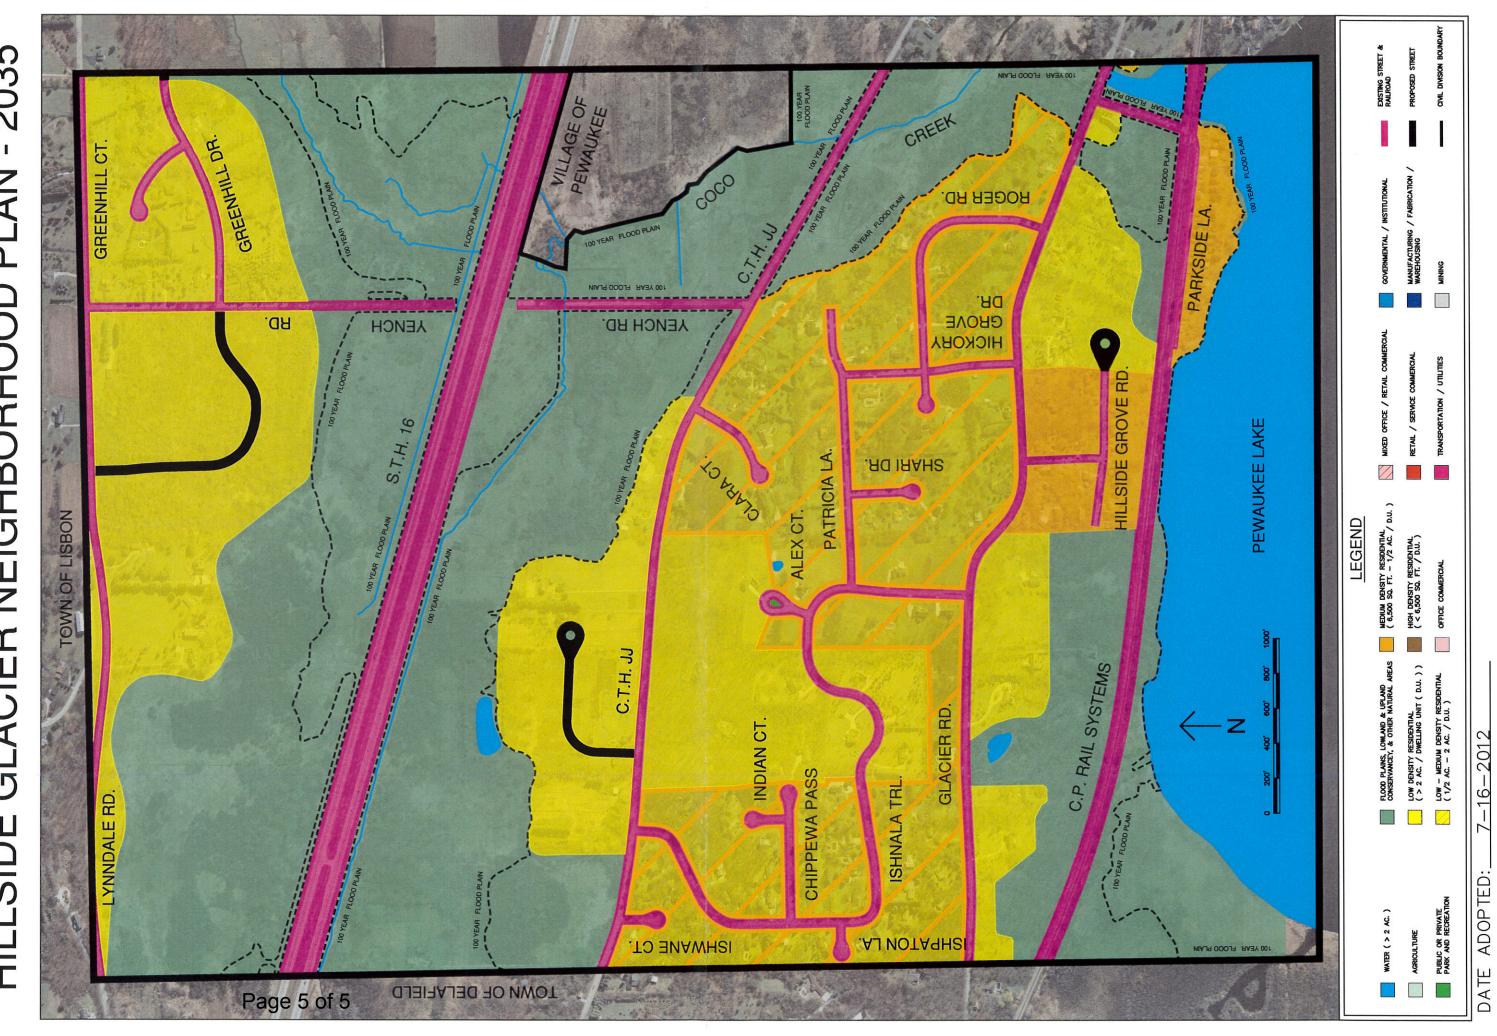

# COMMON COUNCIL MEETING NOTICE AND AGENDA Monday, February 5, 2018 7:00 PM

Common Council Chambers ~ Pewaukee City Hall W240 N3065 Pewaukee Road, Pewaukee, WI 53072

- 1. Call to Order and Pledge of Allegiance
- 2. Public Comment Please limit your comments to 2 minutes, if further time for discussion is needed please contact your District Alderperson prior to the meeting.
- 3. <u>Consent Agenda</u>
  - 3.1 Approval of Common Council Meeting Minutes Dated December 18, 2017.
  - 3.2 Approval of Common Council Meeting Minutes Dated January 15, 2018
  - 3.3 Approval of Accounts Payable Summaries
  - 3.4 Approve Bartender Licenses
  - 3.5 Concur with the Plan Commission (1/18/2018) to Approve the Conditional Use Permit for River Glen Church to Locate a Church at W229 N1400 Westwood Drive in a B-5 Commercial District (PWC 0959988004)
  - 3.6 Concur with the Plan Commission (1/18/2018) to Approve the 2050 Land Use/Transportation Plan for the Hillside/Glacier Neighborhood (Map 1)
  - 3.7 Concur with the Plan Commission (1/18/2018) to Approve the 2050 Land Use/Transportation Plan for the South Lake Neighborhood (Map 13)
  - 3.8 Concur with the Plan Commission (1/18/2018) to Approve the 2050 Land Use/Transportation Plan for the Meadowbrook Creek Neighborhood (Map 14)
  - 3.9 Concur with the Plan Commission (1/18/2018) to Approve the 2050 Land Use/Transportation Plan for the Northview Hills Neighborhood (Map 15)
  - 3.10 Approval of the Waukesha County/City of Pewaukee Agreement that would install EVP (Emergency Vehicle Pre-Emption) to the traffic signals planned to be installed as a part of the CTH JK & CTH KF Intersection Reconstruction this year.
  - 3.11 Common Council establishes the 2018 Sanitary Sewer Reserve Capacity Assessment (RCA) rate at \$2,843.00 per RCA.
- 4. Presentation of Waukesha County Sheriff's Department 4th Quarter Status Report [Lt. Ripplinger]
- 5. Discussion and Possible Action Regarding **Resolution 18-02-01** Related to the Personal Property