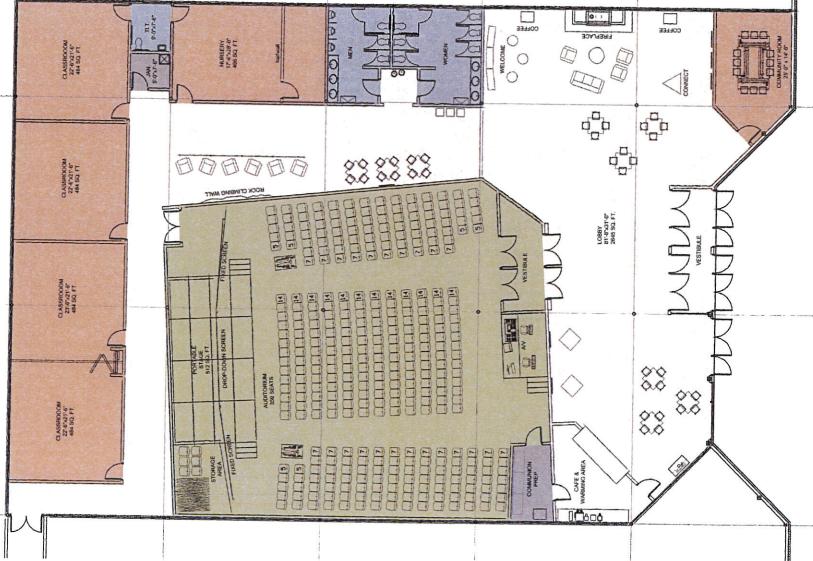

# COMMON COUNCIL MEETING NOTICE AND AGENDA Monday, February 5, 2018 7:00 PM

Common Council Chambers ~ Pewaukee City Hall W240 N3065 Pewaukee Road, Pewaukee, WI 53072

- 1. Call to Order and Pledge of Allegiance
- 2. Public Comment Please limit your comments to 2 minutes, if further time for discussion is needed please contact your District Alderperson prior to the meeting.
- 3. <u>Consent Agenda</u>
  - 3.1 Approval of Common Council Meeting Minutes Dated December 18, 2017.
  - 3.2 Approval of Common Council Meeting Minutes Dated January 15, 2018
  - 3.3 Approval of Accounts Payable Summaries
  - 3.4 Approve Bartender Licenses
  - 3.5 Concur with the Plan Commission (1/18/2018) to Approve the Conditional Use Permit for River Glen Church to Locate a Church at W229 N1400 Westwood Drive in a B-5 Commercial District (PWC 0959988004)
  - 3.6 Concur with the Plan Commission (1/18/2018) to Approve the 2050 Land Use/Transportation Plan for the Hillside/Glacier Neighborhood (Map 1)
  - 3.7 Concur with the Plan Commission (1/18/2018) to Approve the 2050 Land Use/Transportation Plan for the South Lake Neighborhood (Map 13)
  - 3.8 Concur with the Plan Commission (1/18/2018) to Approve the 2050 Land Use/Transportation Plan for the Meadowbrook Creek Neighborhood (Map 14)
  - 3.9 Concur with the Plan Commission (1/18/2018) to Approve the 2050 Land Use/Transportation Plan for the Northview Hills Neighborhood (Map 15)
  - 3.10 Approval of the Waukesha County/City of Pewaukee Agreement that would install EVP (Emergency Vehicle Pre-Emption) to the traffic signals planned to be installed as a part of the CTH JK & CTH KF Intersection Reconstruction this year.
  - 3.11 Common Council establishes the 2018 Sanitary Sewer Reserve Capacity Assessment (RCA) rate at \$2,843.00 per RCA.
- 4. Presentation of Waukesha County Sheriff's Department 4th Quarter Status Report [Lt. Ripplinger]
- 5. Discussion and Possible Action Regarding **Resolution 18-02-01** Related to the Personal Property