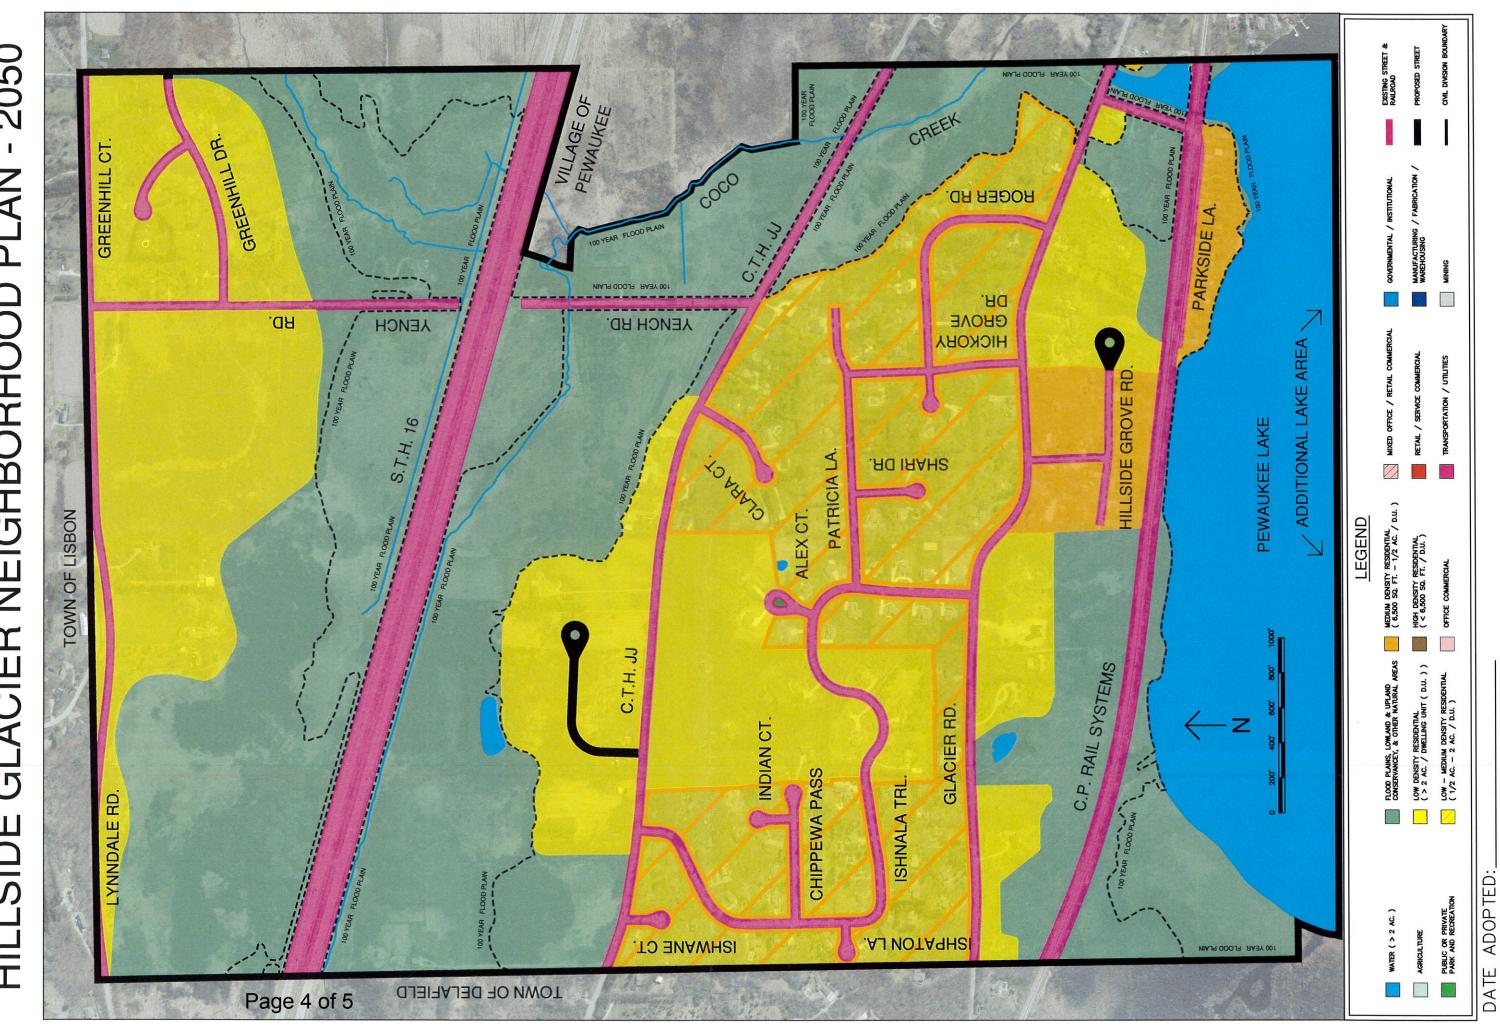

# COMMON COUNCIL MEETING NOTICE AND AGENDA Monday, February 5, 2018 7:00 PM

Common Council Chambers ~ Pewaukee City Hall W240 N3065 Pewaukee Road, Pewaukee, WI 53072

- 1. Call to Order and Pledge of Allegiance
- 2. Public Comment Please limit your comments to 2 minutes, if further time for discussion is needed please contact your District Alderperson prior to the meeting.
- 3. <u>Consent Agenda</u>
  - 3.1 Approval of Common Council Meeting Minutes Dated December 18, 2017.
  - 3.2 Approval of Common Council Meeting Minutes Dated January 15, 2018
  - 3.3 Approval of Accounts Payable Summaries
  - 3.4 Approve Bartender Licenses
  - 3.5 Concur with the Plan Commission (1/18/2018) to Approve the Conditional Use Permit for River Glen Church to Locate a Church at W229 N1400 Westwood Drive in a B-5 Commercial District (PWC 0959988004)
  - 3.6 Concur with the Plan Commission (1/18/2018) to Approve the 2050 Land Use/Transportation Plan for the Hillside/Glacier Neighborhood (Map 1)
  - 3.7 Concur with the Plan Commission (1/18/2018) to Approve the 2050 Land Use/Transportation Plan for the South Lake Neighborhood (Map 13)
  - 3.8 Concur with the Plan Commission (1/18/2018) to Approve the 2050 Land Use/Transportation Plan for the Meadowbrook Creek Neighborhood (Map 14)
  - 3.9 Concur with the Plan Commission (1/18/2018) to Approve the 2050 Land Use/Transportation Plan for the Northview Hills Neighborhood (Map 15)
  - 3.10 Approval of the Waukesha County/City of Pewaukee Agreement that would install EVP (Emergency Vehicle Pre-Emption) to the traffic signals planned to be installed as a part of the CTH JK & CTH KF Intersection Reconstruction this year.
  - 3.11 Common Council establishes the 2018 Sanitary Sewer Reserve Capacity Assessment (RCA) rate at \$2,843.00 per RCA.
- 4. Presentation of Waukesha County Sheriff's Department 4th Quarter Status Report [Lt. Ripplinger]
- 5. Discussion and Possible Action Regarding **Resolution 18-02-01** Related to the Personal Property