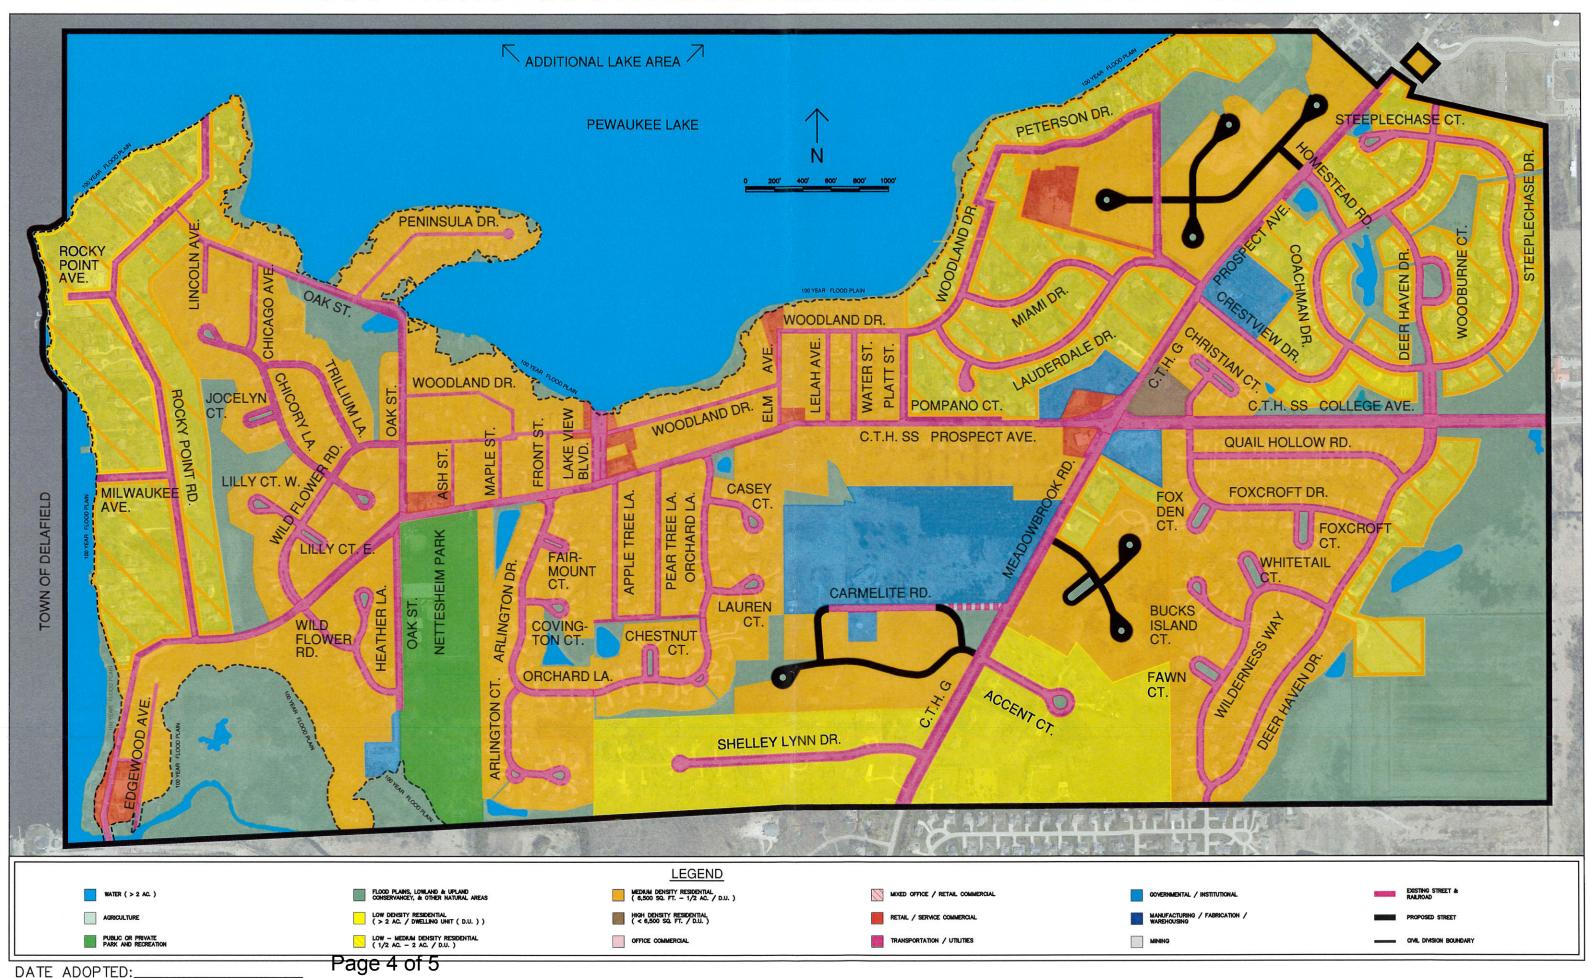

# COMMON COUNCIL MEETING NOTICE AND AGENDA Monday, February 5, 2018 7:00 PM

Common Council Chambers ~ Pewaukee City Hall W240 N3065 Pewaukee Road, Pewaukee, WI 53072

- 1. Call to Order and Pledge of Allegiance
- 2. Public Comment Please limit your comments to 2 minutes, if further time for discussion is needed please contact your District Alderperson prior to the meeting.
- 3. <u>Consent Agenda</u>
  - 3.1 Approval of Common Council Meeting Minutes Dated December 18, 2017.
  - 3.2 Approval of Common Council Meeting Minutes Dated January 15, 2018
  - 3.3 Approval of Accounts Payable Summaries
  - 3.4 Approve Bartender Licenses
  - 3.5 Concur with the Plan Commission (1/18/2018) to Approve the Conditional Use Permit for River Glen Church to Locate a Church at W229 N1400 Westwood Drive in a B-5 Commercial District (PWC 0959988004)
  - 3.6 Concur with the Plan Commission (1/18/2018) to Approve the 2050 Land Use/Transportation Plan for the Hillside/Glacier Neighborhood (Map 1)
  - 3.7 Concur with the Plan Commission (1/18/2018) to Approve the 2050 Land Use/Transportation Plan for the South Lake Neighborhood (Map 13)
  - 3.8 Concur with the Plan Commission (1/18/2018) to Approve the 2050 Land Use/Transportation Plan for the Meadowbrook Creek Neighborhood (Map 14)
  - 3.9 Concur with the Plan Commission (1/18/2018) to Approve the 2050 Land Use/Transportation Plan for the Northview Hills Neighborhood (Map 15)
  - 3.10 Approval of the Waukesha County/City of Pewaukee Agreement that would install EVP (Emergency Vehicle Pre-Emption) to the traffic signals planned to be installed as a part of the CTH JK & CTH KF Intersection Reconstruction this year.
  - 3.11 Common Council establishes the 2018 Sanitary Sewer Reserve Capacity Assessment (RCA) rate at \$2,843.00 per RCA.
- 4. Presentation of Waukesha County Sheriff's Department 4th Quarter Status Report [Lt. Ripplinger]
- 5. Discussion and Possible Action Regarding **Resolution 18-02-01** Related to the Personal Property