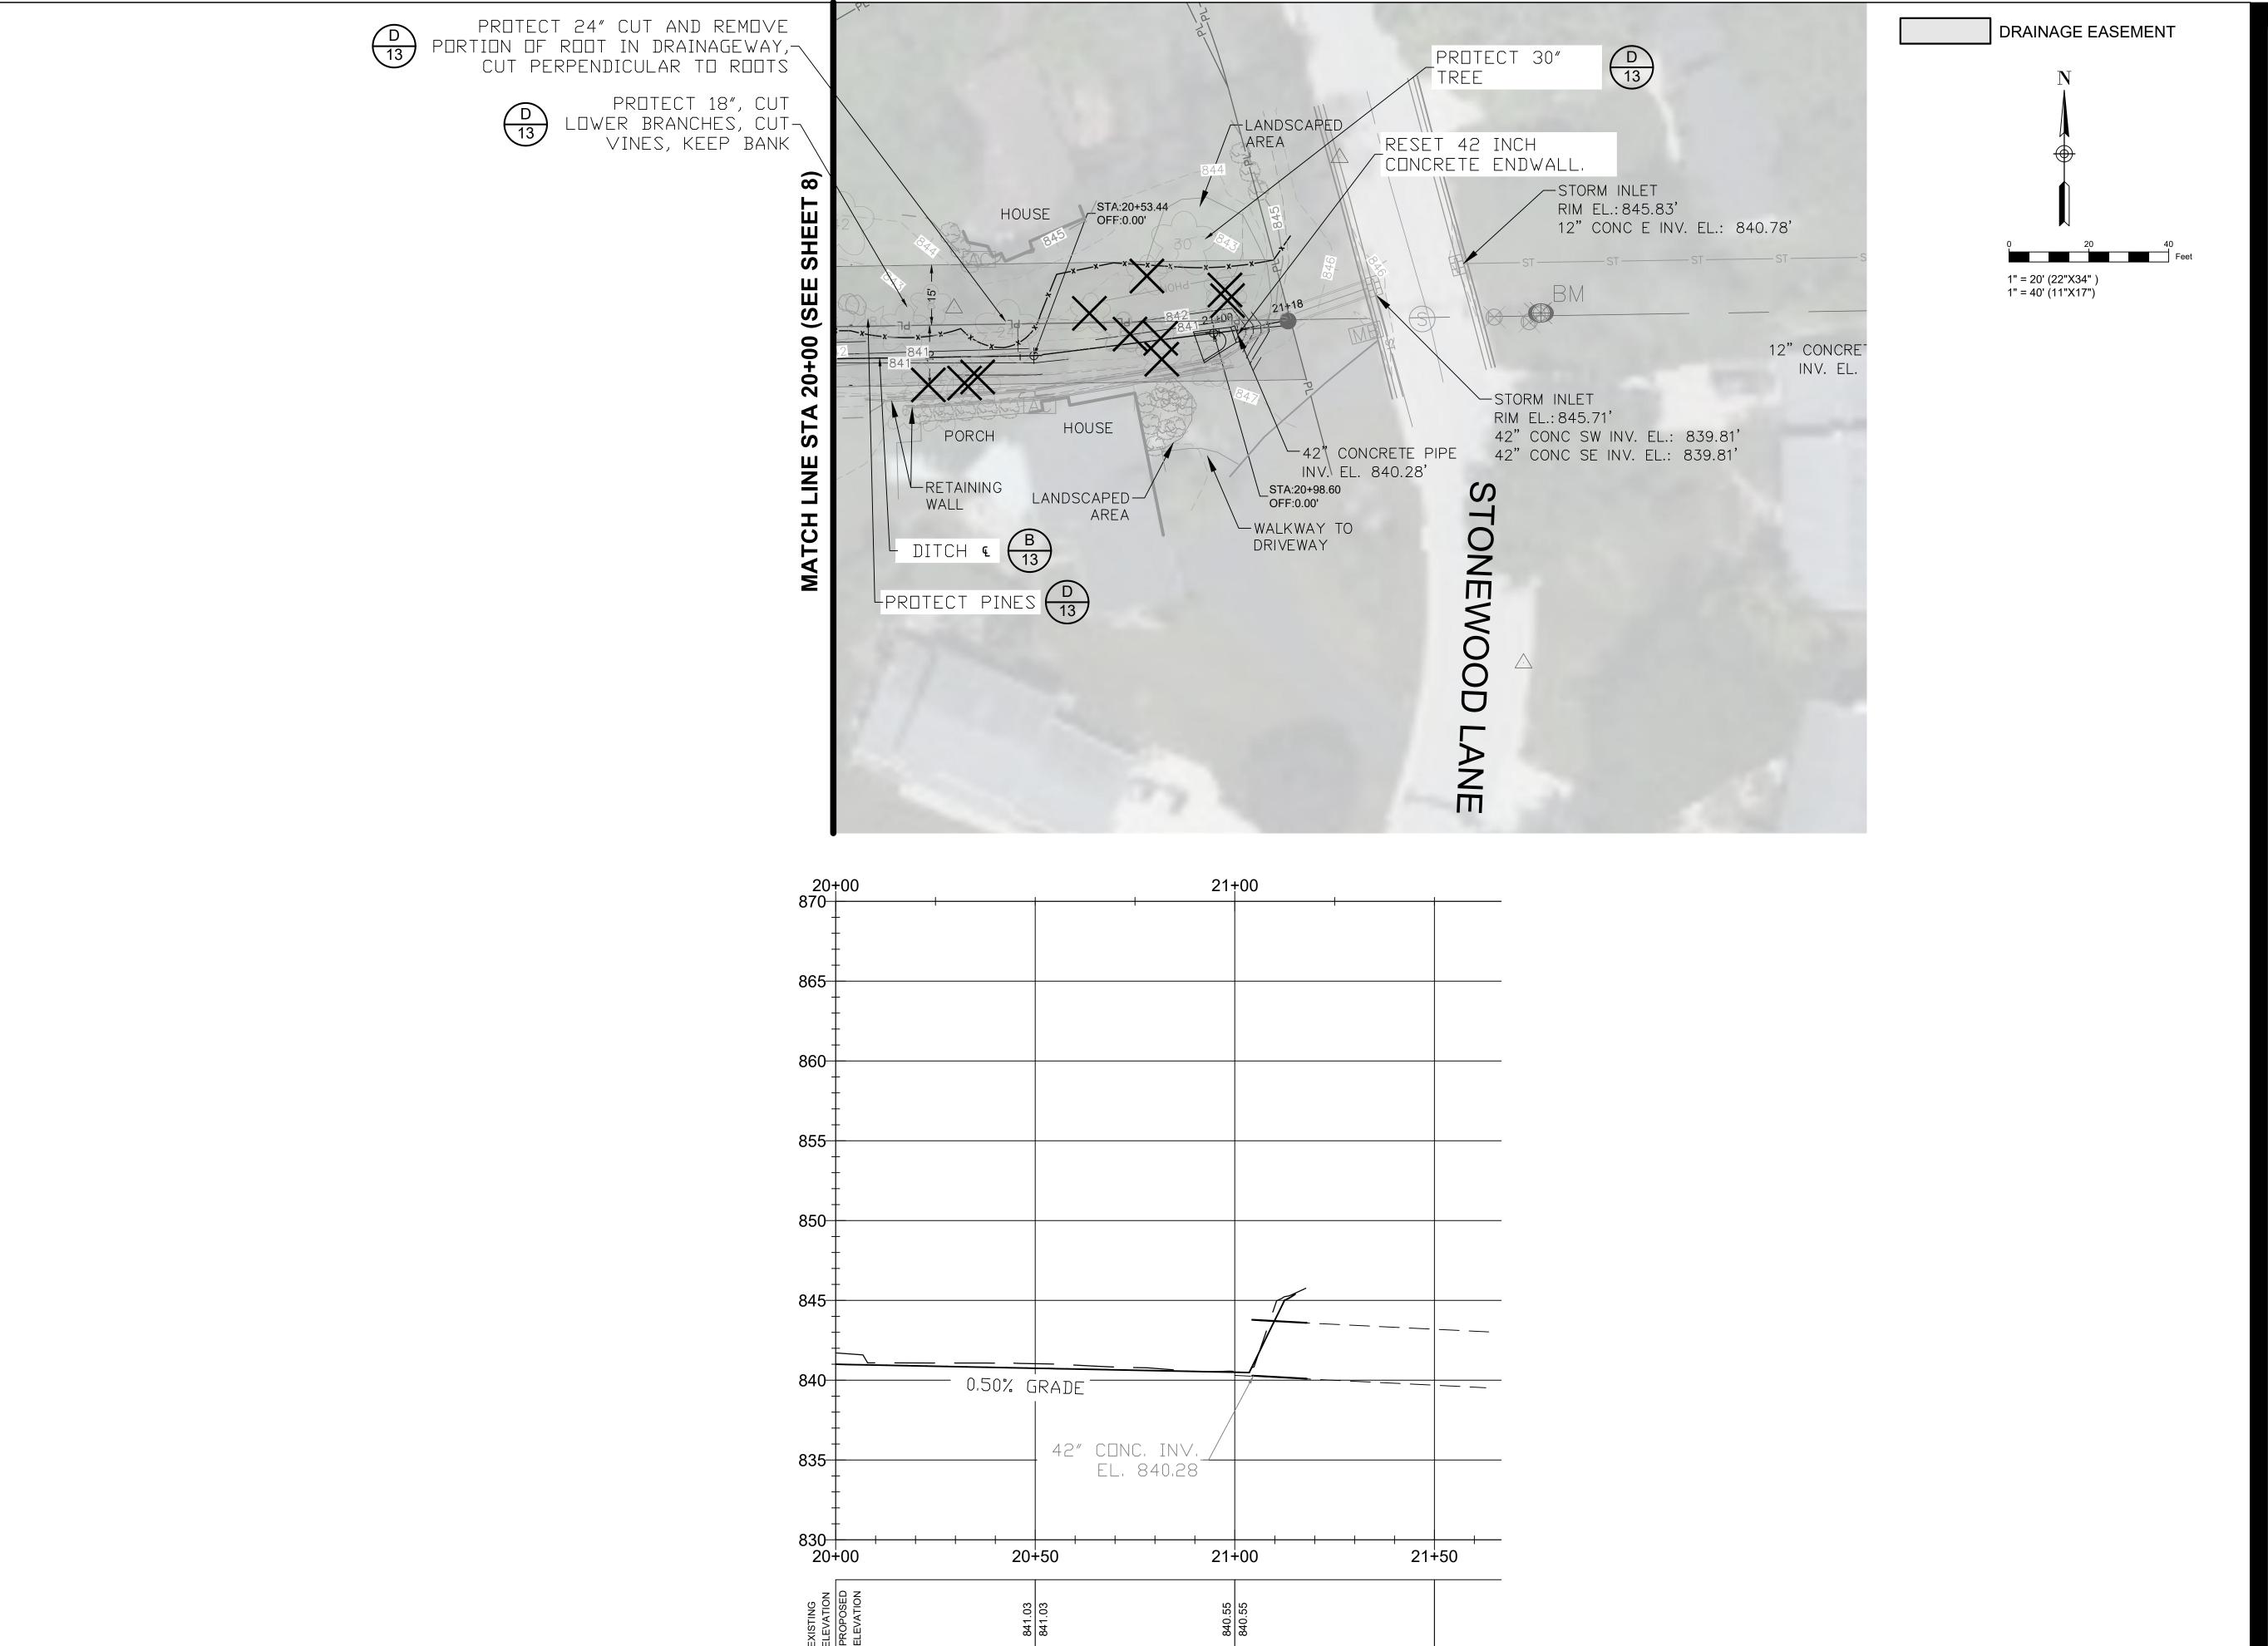

City Staff responded to one illicit discharge complaint during the reporting year and were made aware of three other incidents. A complaint was received in July 2023 of a concrete truck washing out to a storm inlet in the Springdale Estates Subdivision. By the time the incident was reported, it had been approximately 24 hours since the discharge had occurred. The Highway Department was contacted regarding removal of the remaining liquid contained in the inlet.