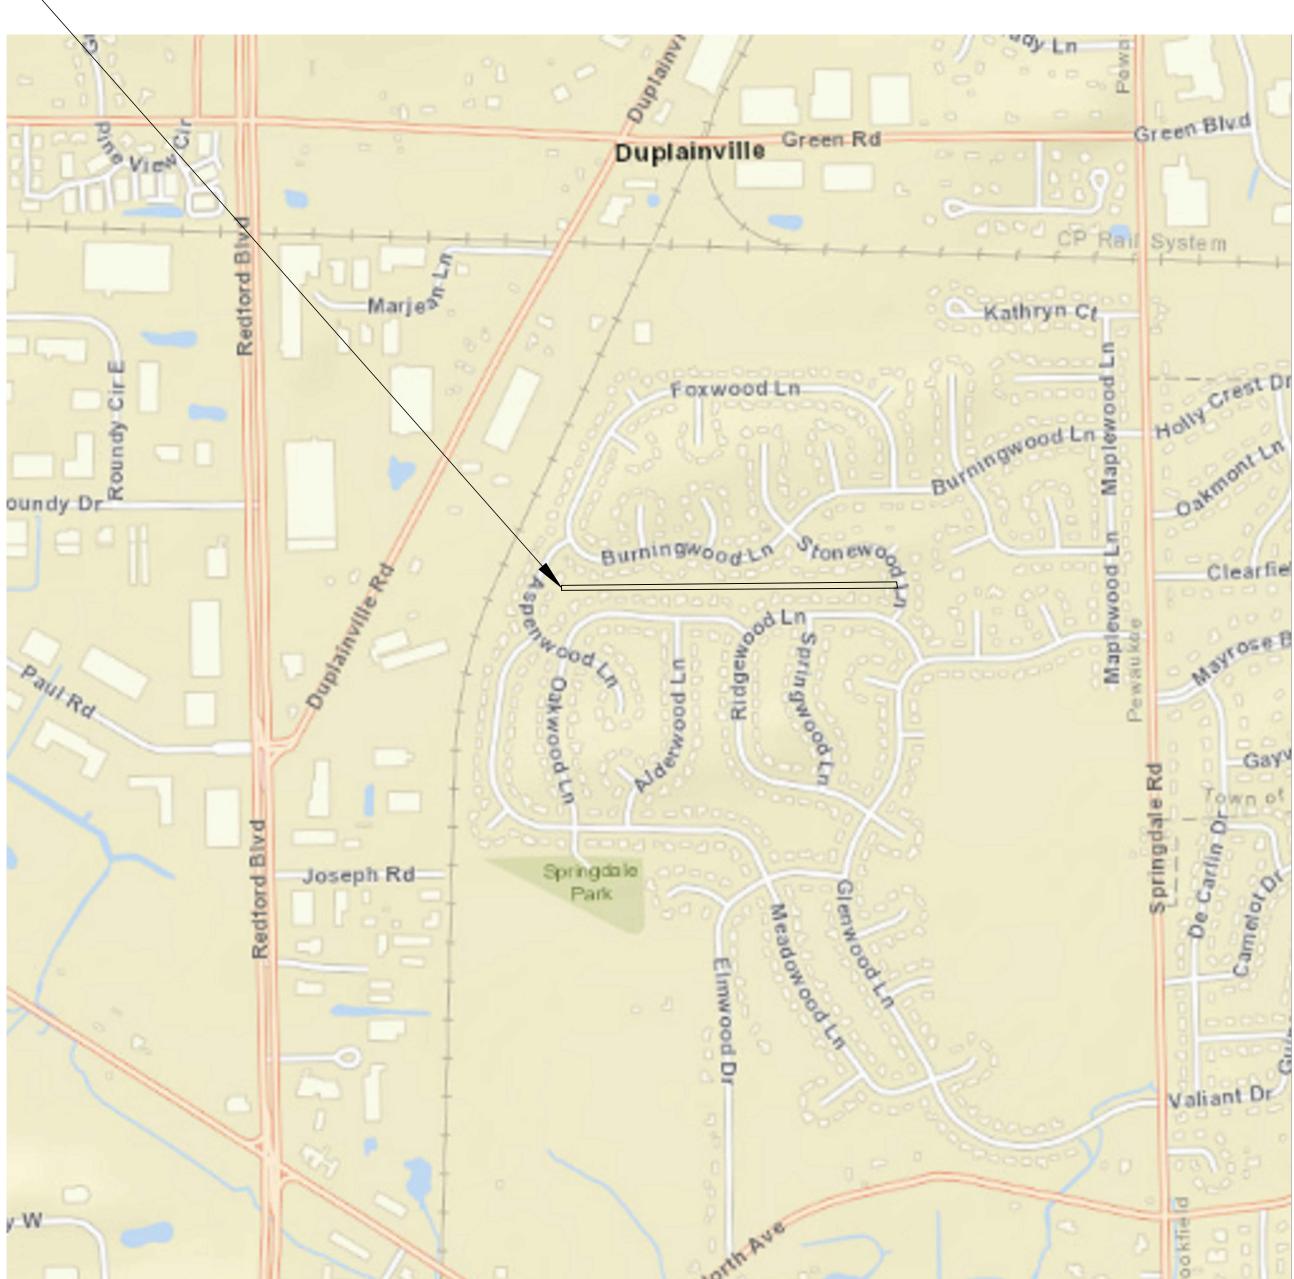

City Staff responded to one illicit discharge complaint during the reporting year and were made aware of three other incidents. A complaint was received in July 2023 of a concrete truck washing out to a storm inlet in the Springdale Estates Subdivision. By the time the incident was reported, it had been approximately 24 hours since the discharge had occurred. The Highway Department was contacted regarding removal of the remaining liquid contained in the inlet.