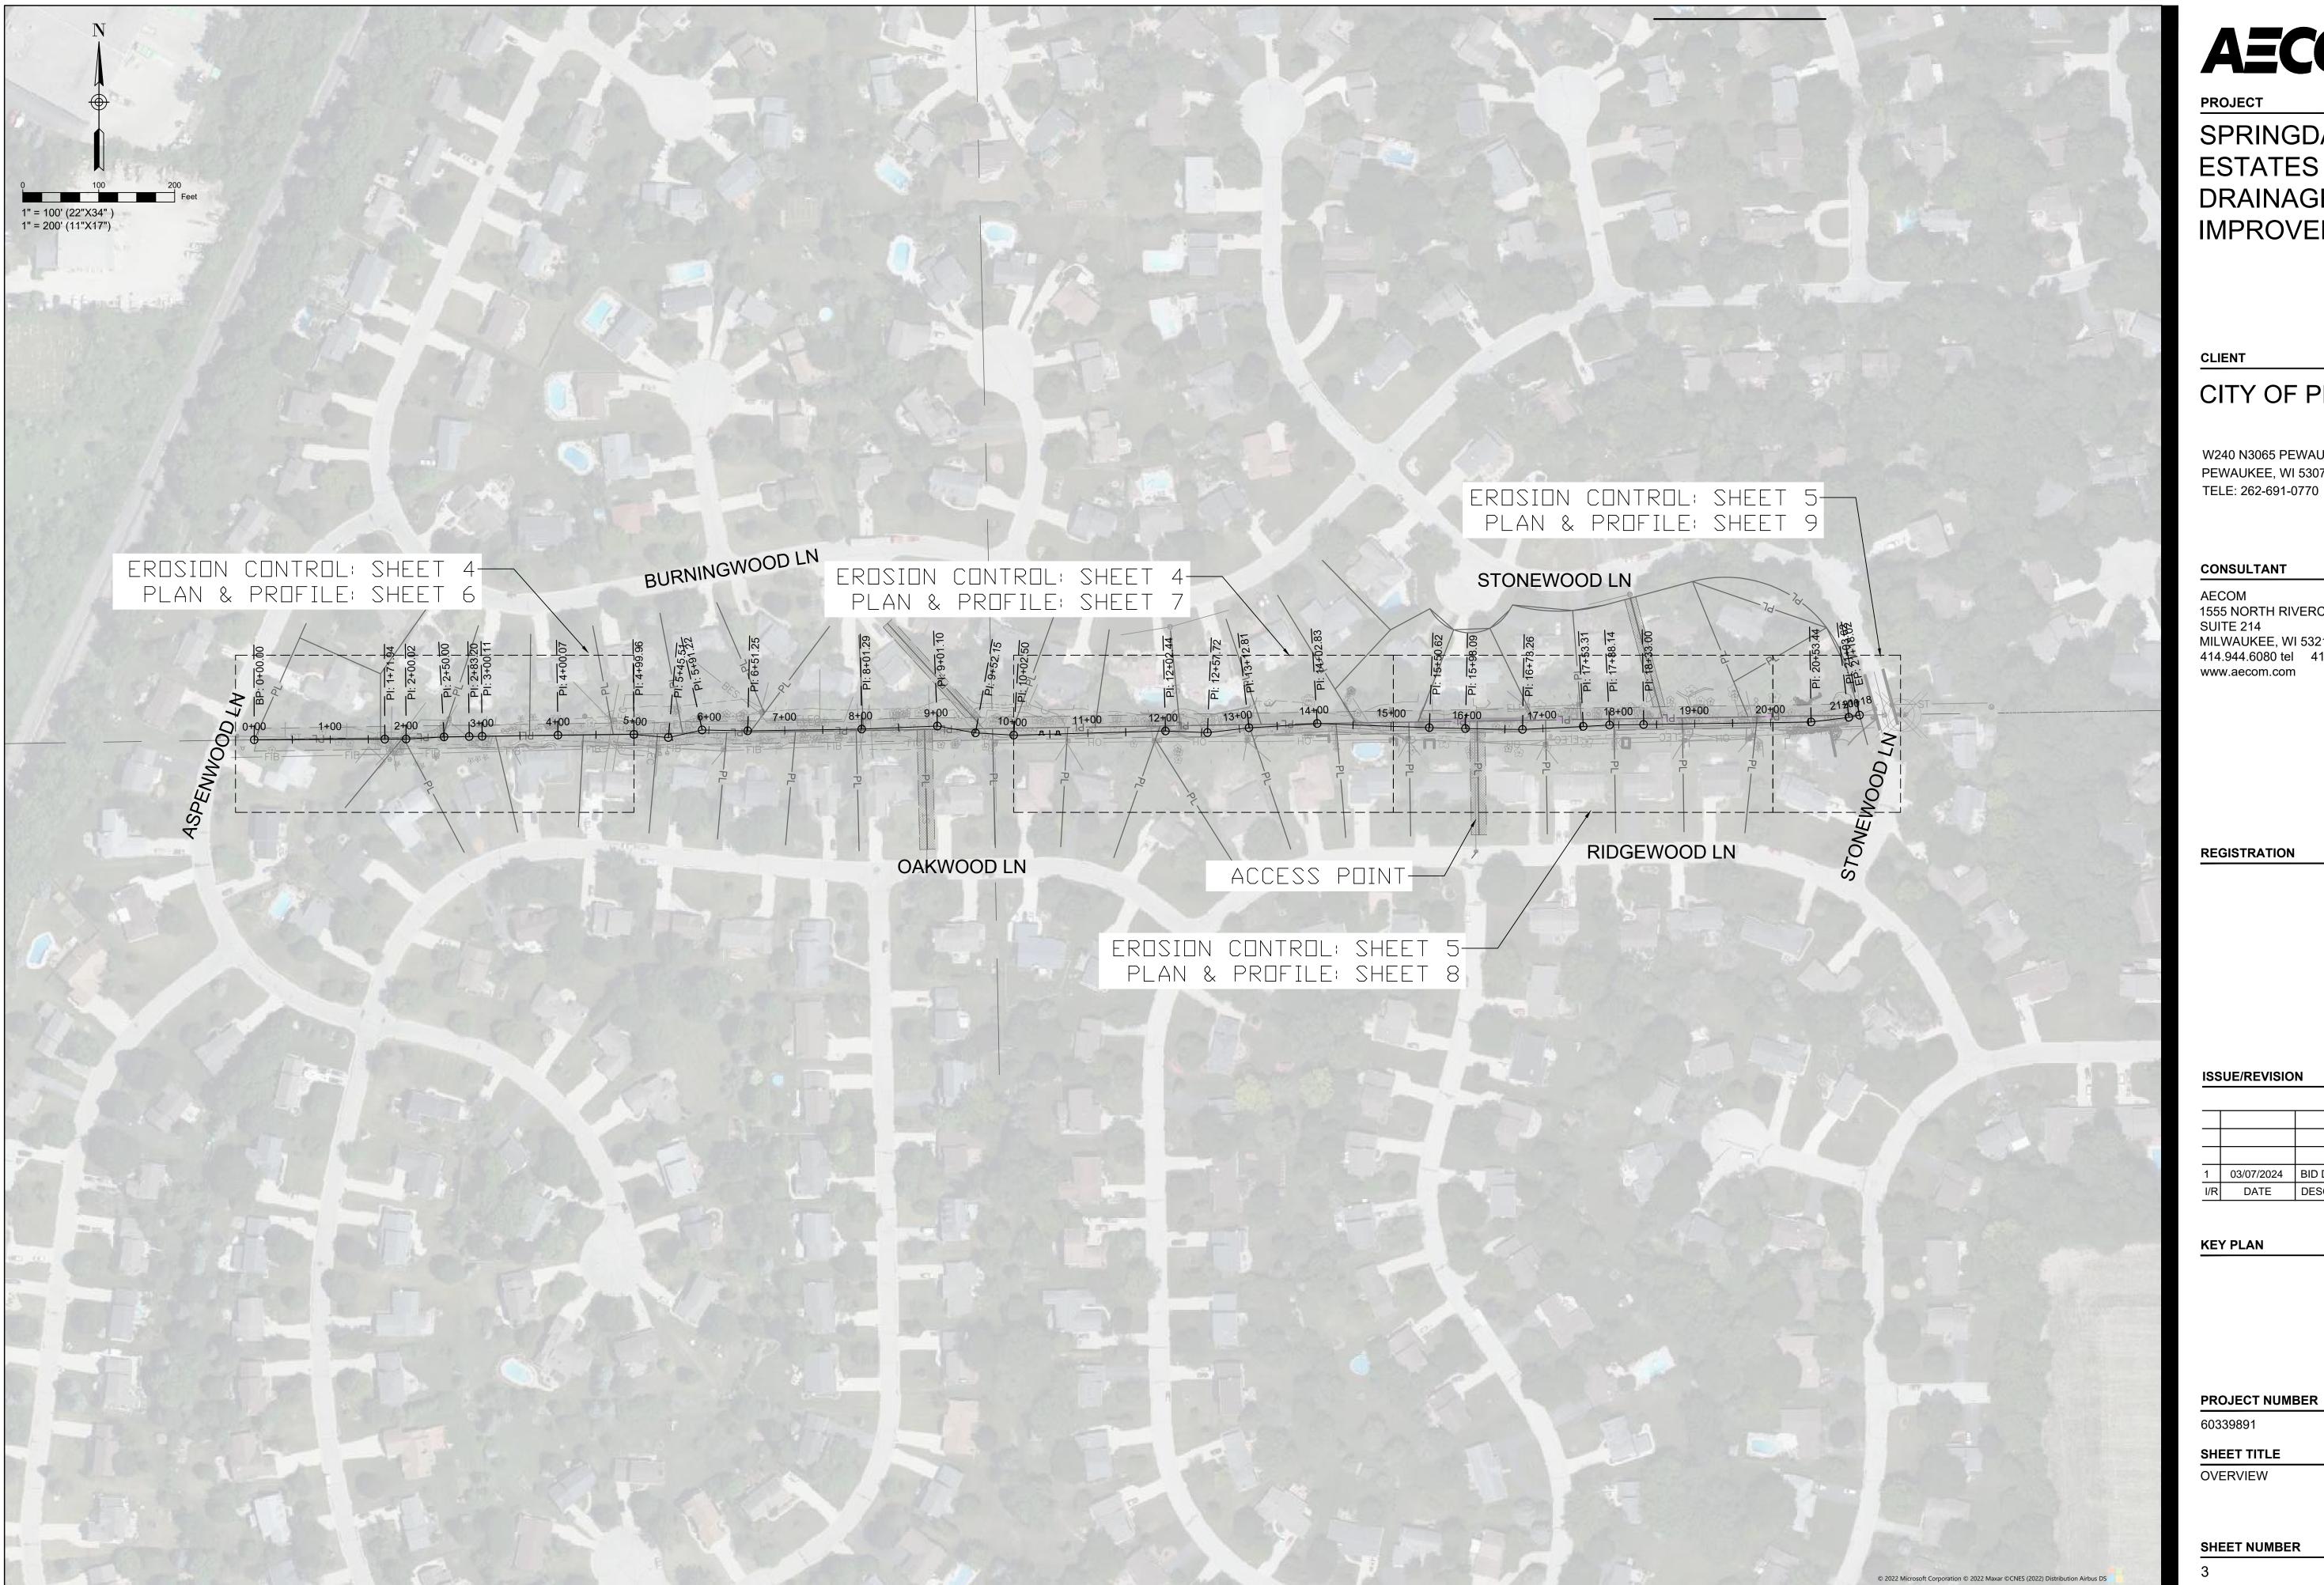

City Staff responded to one illicit discharge complaint during the reporting year and were made aware of three other incidents. A complaint was received in July 2023 of a concrete truck washing out to a storm inlet in the Springdale Estates Subdivision. By the time the incident was reported, it had been approximately 24 hours since the discharge had occurred. The Highway Department was contacted regarding removal of the remaining liquid contained in the inlet.