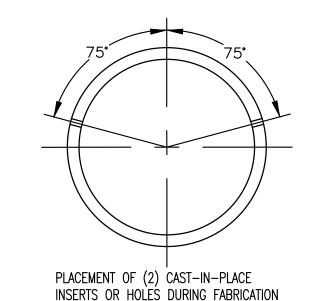

VE PIPE)

EYE BOLT DIMENSION TABLE

|            | L = LENGTH              |                       |  |
|------------|-------------------------|-----------------------|--|
| PIPE SIZE  | TONGUE &<br>GROOVE PIPE | MODIFIED<br>BELL PIPE |  |
| 12" TO 15" | 3 3/4"                  | 5 3/4"                |  |
| 18" TO 24" | 4 1/2"                  | 6 1/4"                |  |
| 36"        | 5 1/2"                  | 7"                    |  |
| 48"        | 6 1/2"                  | *                     |  |
| 54"        | *                       | *                     |  |
| 60"        | *                       | *                     |  |
|            | •                       |                       |  |

JOINT TIE THE NEW ENDWALL AND THE EXISTING 15" PIPE SECTION TOGETHER. SEE DETAIL.



TRANSVERSE SECTION

FOR PIPE SECTIONS REQUIRING TIE RODS

NOTE: TWO EYE BOLTS MAY BE USED WITH A 30" LONG THREADED ROD IN LIEU OF THE 90° BENT TIE ROD.

### EYE BOLT AND TIE ROD

UNLESS OTHERWISE STATED IN THE CONTRACT, THE MATERIALS, FABRICATIONS AND WORK NECESSARY TO TIE REINFORCED CONCRETE PIPE WILL BE CONSIDERED INCIDENTAL TO OTHER ITEMS OF WORK.

(1) G OF TONGUE AND GROOVE OR BELL AND SPIGOT JOINTS. 3 HOLES SHALL BE CAST-IN+PLACE OR DRILLED 12" FROM C OF TONGUE AND GROOVE.

(4) BOLT PROJECTION INSIDE OF PIPE SHALL NOT EXCEED 2".





2" MIN.

THREADED

WASHER

EYE BOLT

3/4" MIN.

-HEX NUT

MIN. 3/4" EYE BOLT

1" DIA.\

OPTIONAL

**CLIENT** 

### CITY OF PEWAUKEE

W240 N3065 PEWAUKEE ROAD PEWAUKEE, WI 53072 TELE: 262-691-0770

#### CONSULTANT

**AECOM** 1555 NORTH RIVERCENTER DRIVE