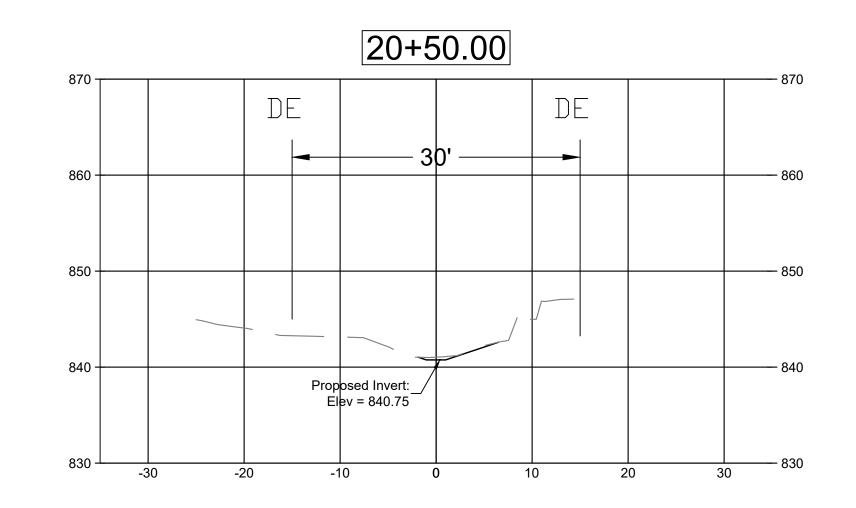

- Highway crews applied 1960 tons of salt and 4238 gallons of salt brine to city streets so far during the 2023-2024 winter season. This results in an average application of 10.3 tons per lane mile for the winter season. This is 3.3 tons less than the previous winter season.
- Highway crews removed 18 tons of material from catch basins, repaired 22 storm stewer structures, cleaned 1680 feet of roadside swales, and swept 1129 lane miles of streets removing 54.1 tons of material from city streets.
- City contracted projects accounted for approximately 5200 feet of ditch improvements, 1470 feet of new culverts, construction of a 4.7 acre dry pond, 3038 feet of storm sewer televising and cleaning, improvements to 6 storm sewer structures, 1950 feet of storm sewer lining and replacement of 918 feet of storm sewer.