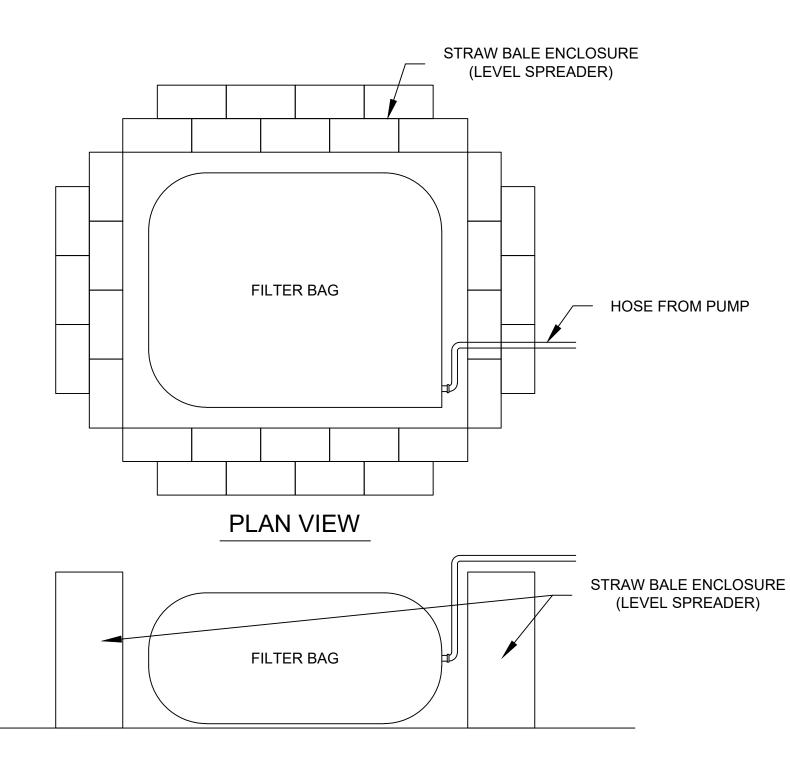

NEL EROSION MAT #1053 IMMEDIATELY FOLLOWING FINAL GRADING, PREPARATION, AND SEEDING.
- 11. DUST CONTROL: FOLLOW WDNR TECHNICAL STANDARD DUST CONTROL #1068 TO MINIMIZE EXCESSIVE DUST BY SPRINKLING WATER, APPLYING TACKIFIERS, OR APPLYING SOIL STABILIZERS AS NECESSARY.

# **AECOM**

**PROJECT** 

**SPRINGDALE ESTATES** DRAINAGE **IMPROVEMENTS** 

**CLIENT** 

### CITY OF PEWAUKEE

W240 N3065 PEWAUKEE ROAD PEWAUKEE, WI 53072 TELE: 262-691-0770

#### **CONSULTANT**

**AECOM** 1555 NORTH RIVERCENTER DRIVE SUITE 214 MILWAUKEE, WI 53212 414.944.6080 tel 414.944.6081 fax www.aecom.com

**REGISTRATION** 

ISSUE/REVISION

| 1   | 03/07/2024 | BID DOCUMENTS |
|-----|------------|---------------|
| I/R | DATE       | DESCRIPTION   |

**KEY PLAN** 

**PROJECT NUMBER** 

**DETAILS SHEET** 

SHEET TITLE



### **ELEVATION PLAN**

TABLE 1: PROPERTIES FOR GEOTEXTILE BAGS

| PROPERTY                               | TEST METHOD                         | TYPE I<br>VALUE | TYPE II<br>VALUE |
|----------------------------------------|-------------------------------------|-----------------|------------------|
| MAXIMUM<br>APPARENT<br>OPENING<br>SIZE | ASTM D-4751                         | 0.212 MM        | 0.212 MM         |
| GRID<br>TENSILE<br>STRENGTH            | ASTMD-4632                          | 300 LBS.        | 300 LBS.         |
| MULLEN<br>BURNT                        | ASTM D-3766                         | 350 PSI         | 350 PSI          |
| PERMEABILITY                           | ASTM D-4481                         | 0.28 CM/SEC     | 0.2 CM/SEC       |
| FABRIC