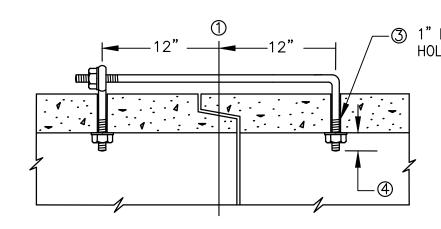

EROSION CONTROL PRODUCT ACCEPTABILITY LIST, TEMPORARY DITCH CHECKS. LOG FILLER TO BE COMPOST OR WOOD CHIPS (2" MAX.) MEETING WDNR TECHNICAL STANDARD INTERIM MANUFACTURED PERIMETER CONTROL AND SLOPE INTERRUPTION PRODUCTS #1071.
- 2. WHEN LOG IS USED ON A PAVED SURFACE CONCRETE BLOCKS SHALL BE USED TO SECURE LOG IN PLACE
- 3. ACCUMULATED SEDIMENT SHALL BE REMOVED FROM BEHIND LOG WHEN IT HAS REACHED A HEIGHT EQUAL TO HALF OF THE LOG HEIGHT.
- 4. SMALL HOLES OR RIPS LESS THAN 12" LONG MAY BE STITCHED CLOSED USING PLASTIC ZIP TIES. LARGER RIPS SHALL BE FIXED PER THE REPAIR DETAIL. HEAVILY DAMAGED SECTIONS SHALL BE REPLACED ENTIRELY. MAINTAIN A 2' MINIMUM OVERLAP AT EACH END.
- 5. INSTALL LOG SIZE THAT IS IDENTIFIED IN THE PROJECT SPECIFICATIONS.





(MODIFIED BELL PIPE) LONGITUDINAL SECTION



### (TONGUE & GROOVE PIPE)

EYE BOLT DIMENSION TABLE

|            | L = LENGTH              |                       |  |
|------------|-------------------------|-----------------------|--|
| PIPE SIZE  | TONGUE &<br>GROOVE PIPE | MODIFIED<br>BELL PIPE |  |
| 12" TO 15" | 3 3/4"                  | 5 3/4"                |  |
| 18" TO 24" | 4 1/2"                  | 6 1/4"                |  |
| 36"        | 5 1/2"                  | 7"                    |  |
| 48"        | 6 1/2"                  | *                     |  |
| 54"        | *                       | *                     |  |
| 60"        | *                       | *                     |  |
|            | •                       |                       |  |

JOINT TIE THE NEW ENDWALL AND THE EXISTING 15" PIPE SECTION TOG