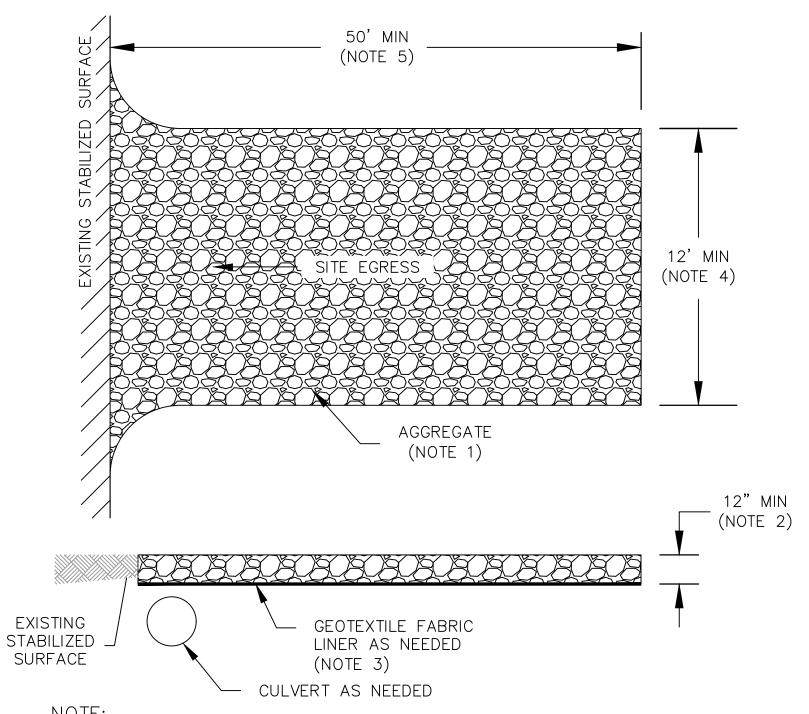

#### **Describe Any Planned Changes to the Program**

In conjunction with the requirements stemming from the WDNR's audit of the City's MS4 program, the City entered into a contract with AECOM to prepare a city-wide comprehensive storm water management plan. The planning effort includes a re-evaluation of the IDDE dry weather screening outfalls and an updated MS4 map. The program re-evaluation will be consistent with the recommendations provided in the WDNR program guidance document 3800-2012-01. The planning effort is anticipated to be completed in late 2024.