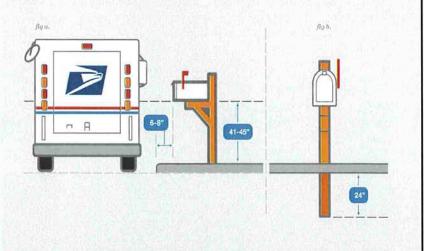

also pick up yard waste that has a sticker attached. Stickers can be purchased at City Hall during normal business hours. You must call John's Disposal to schedule this pickup at (262) 473-4700.



It is important for residents and business owners to conduct periodic mailbox inspections and perform routine maintenance on your mailbox. Check for adequate construction of materials and the condition of the mailbox and support post. The mailbox should be installed and maintained to withstand snow coming off the end of the plow.

Summer is the perfect time to get this work done. Remember, the mailbox must be approximately 3'6" above ground grade. Additionally, guidelines such as post installation, mailbox size, etc. are available on the USPS website: https://www.usps.com/manage/mailboxes.htm.





#### **Department of Public Works New Highway Garage**

The City of Pewaukee Highway Division provides routine maintenance and repair of all public pavements and surface infrastructure within the street right-of-way. The Highway Division is responsible for snow and ice control, equipment maintenance, street sweeping, pothole filling, storm drainage, street lighting, sign maintenance, and brush and tree maintenance within the city right-of-way, as well as a whole list of other duties.

City Highway staff are in the process of moving into the new Department of Public Works garage (see photos below) located on the corner of Duplainville Road and Green Road. The new salt shed, fueling island, and recycling yard are currently under construction. The existing Recycling Center will remain at