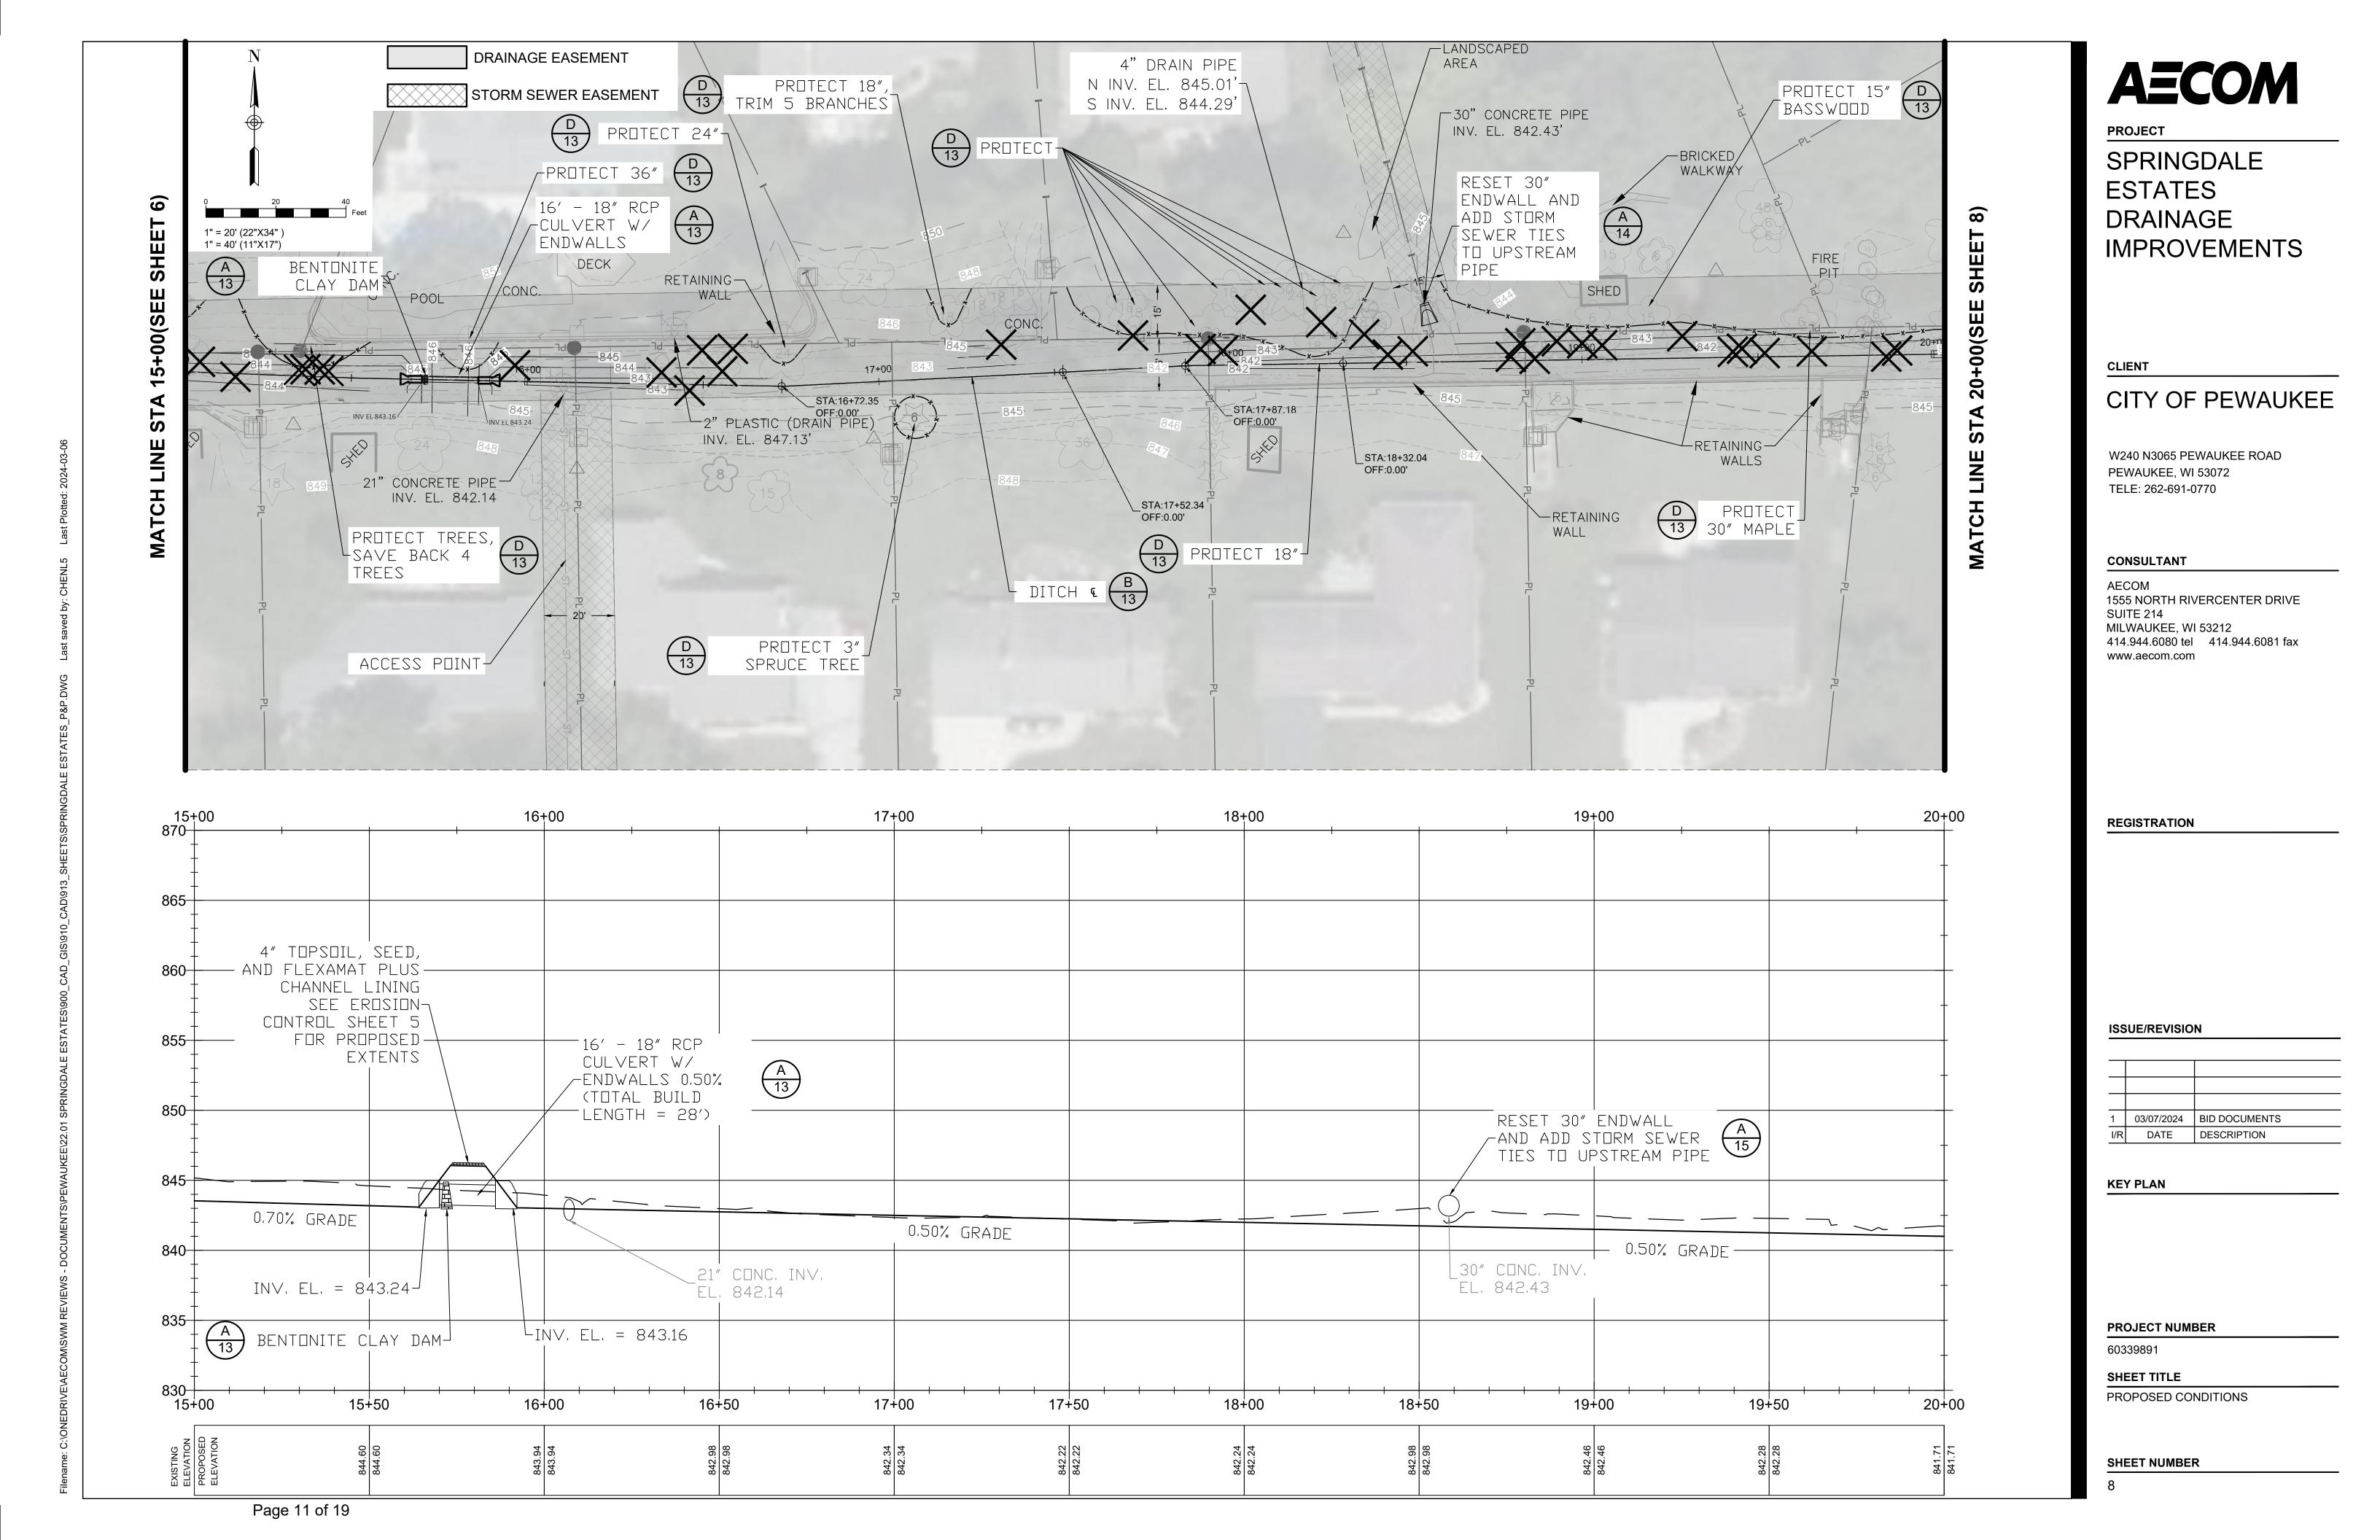

City Staff responded to one illicit discharge complaint during the reporting year and were made aware of three other incidents. A complaint was received in July 2023 of a concrete truck washing out to a storm inlet in the Springdale Estates Subdivision. By the time the incident was reported, it had been approximately 24 hours since the discharge had occurred. The Highway Department was contacted regarding removal of the remaining liquid contained in the inlet.