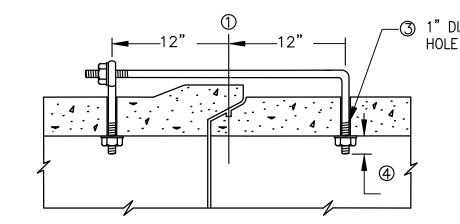

## SECTION VIEW

- 1. LOG MATERIAL PER WISDOT EROSION CONTROL PRODUCT ACCEPTABILITY LIST, TEMPORARY DITCH CHECKS. LOG FILLER TO BE COMPOST OR WOOD CHIPS (2" MAX.) MEETING WDNR TECHNICAL STANDARD INTERIM MANUFACTURED PERIMETER CONTROL AND SLOPE INTERRUPTION PRODUCTS #1071.
- 2. WHEN LOG IS USED ON A PAVED SURFACE CONCRETE BLOCKS SHALL BE USED TO SECURE LOG IN PLACE
- 3. ACCUMULATED SEDIMENT SHALL BE REMOVED FROM BEHIND LOG WHEN IT HAS REACHED A HEIGHT EQUAL TO HALF OF THE LOG HEIGHT.
- 4. SMALL HOLES OR RIPS LESS THAN 12" LONG MAY BE STITCHED CLOSED USING PLASTIC ZIP TIES. LARGER RIPS SHALL BE FIXED PER THE REPAIR DETAIL. HEAVILY DAMAGED SECTIONS SHALL BE REPLACED ENTIRELY. MAINTAIN A 2' MINIMUM OVERLAP AT EACH END.
- 5. INSTALL LOG SIZE THAT IS IDENTIFIED IN THE PROJECT SPECIFICATIONS.





(MODIFIED BELL PIPE) LONGITUDINAL SECTION



### (TONGUE & GROOVE PIPE)

EYE BOLT DIMENSION TABLE

|            | L = LENGTH              |                       |  |
|------------|-------------------------|-----------------------|--|
| PIPE SIZE  | TONGUE &<br>GROOVE PIPE | MODIFIED<br>BELL PIPE |  |
| 12" TO 15" | 3 3/4"                  | 5 3/4"                |  |
| 18" TO 24" | 4 1/2"                  | 6 1/4"                |  |
| 36"        | 5 1/2"                  | 7"                    |  |
| 48"        | 6 1/2"                  | *                     |  |
| 54"        | *                       | *                     |  |
| 60"        | *                       | *                     |  |
|            | •                       |                       |  |

JOINT TIE THE NEW