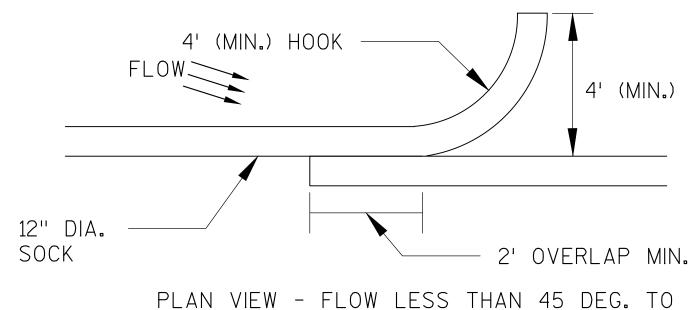

OTECTION FENCE STAKES 4' O.C. MAX.



Page 16 of 19



END VIEW



C CULVERT PIPE CHECK (INSTALL ON INLET END ONLY)

13 NOT TO SCALE



(CAN BE INSTALLED IN ANY INLET TYPE WITH OR WITHOUT A CURB BOX AS PER NOTE ② )

E TYPE "D" INLET PROTECTION INSTALLATION DETAIL

13 NOT TO SCALE

# AECOM

**PROJECT** 

SPRINGDALE **ESTATES** DRAINAGE **IMPROVEMENTS** 

**CLIENT** 

## CITY OF PEWAUKEE

W240 N3065 PEWAUKEE ROAD PEWAUKEE, WI 53072 TELE: 262-691-0770

#### CONSULTANT

**AECOM** 1555 NORTH RIVERCENTER DRIVE SUITE 214 MILWAUKEE, WI 53212 414.944.6080 tel 414.944.6081 fax www.aecom.com

REGISTRATION

**ISSUE/REVISION** 

| 1   | 03/07/2024 | BID DOCUMENTS |
|-----|------------|---------------|
| I/R | DATE       | DESCRIPTION   |

**KEY PLAN** 

PROJECT NUMBER

SHEET TITLE

**DETAILS SHEET** 



EROSION LOG



REPAIR DETAIL - TEAR GREATER THAN 12 INCHES



### SECTION VIEW

- 1. LOG MATERIAL PER WISDOT EROSION CONTROL PRODUCT ACCEPTABILITY LIST, TEMPORARY DITCH CHECKS. LOG FILLER TO BE COMPOST OR WOOD CHIPS (2" MAX.) MEETING WDNR TECHNICAL STANDARD INTERIM MANUFACTURED PERIMETER CONTROL AND SLOPE INTERRUPTION PRODUCTS #1071.
- 2. WHEN LOG IS USED ON A PAVED SURFACE CONCRETE BLOCKS SHALL BE USED TO SECURE LOG IN PLACE
- 3. ACCUMULATED SEDIMENT SHALL BE REMOVED FROM BEHIND LOG WHEN IT HAS REACHED A HEIGHT EQUAL TO HALF OF THE LOG HEIGHT.
- 4. SMALL HOLES OR RIPS LESS THAN 12" LONG MAY BE STITCHED CLOSED USING PLASTIC ZIP TIES. LARGER RIPS SHALL BE FIXED PER THE REPAIR DETAIL. HEAVILY DAMAGED SECTIONS SHALL BE REPLACED ENTIRELY. MAINTAIN A 2' MINIMUM OVERLAP AT EACH END.
- 5. INSTA