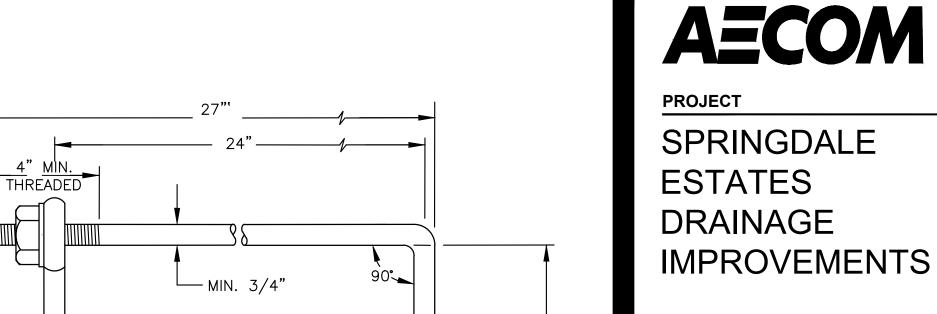

#### **Describe Any Planned Changes to the Program**

In conjunction with the requirements stemming from the WDNR's audit of the City's MS4 program, the City entered into a contract with AECOM to prepare a city-wide comprehensive storm water management plan. The planning effort includes a re-evaluation of the IDDE dry weather screening outfalls and an updated MS4 map. The program re-evaluation will be consistent with the recommendations provided in the WDNR program guidance document 3800-2012-01. The planning effort is anticipated to be completed in late 2024.