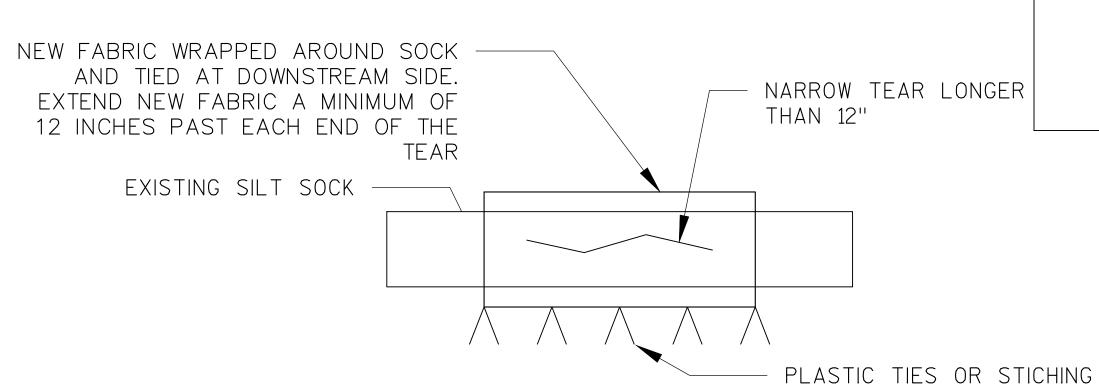

STAKES 4' O.C. MAX.



Page 16 of 19



END VIEW



C CULVERT PIPE CHECK (INSTALL ON INLET END ONLY)

13 NOT TO SCALE



(CAN BE INSTALLED IN ANY INLET TYPE WITH OR WITHOUT A CURB BOX AS PER NOTE ② )

E TYPE "D" INLET PROTECTION INSTALLATION DETAIL

13 NOT TO SCALE

# AECOM

**PROJECT** 

SPRINGDALE **ESTATES** DRAINAGE **IMPROVEMENTS** 

**CLIENT** 

## CITY OF PEWAUKEE

W240 N3065 PEWAUKEE ROAD PEWAUKEE, WI 53072 TELE: 262-691-0770

#### CONSULTANT

**AECOM** 1555 NORTH RIVERCENTER DRIVE SUITE 214 MILWAUKEE, WI 53212 414.944.6080 tel 414.944.6081 fax www.aecom.com

REGISTRATION

**ISSUE/REVISION** 

| 1   | 03/07/2024 | BID DOCUMENTS |
|-----|------------|---------------|
| I/R | DATE       | DESCRIPTION   |

**KEY PLAN** 

PROJECT NUMBER

SHEET TITLE

**DETAILS SHEET** 



EROSION LOG



REPAIR DETAIL - TEAR GREATER THAN 12 INCHES



### SECTION VIEW

- 1. LOG MATERIAL PER WISDOT EROSION CONTROL PRODUCT ACCEPTABILITY LIST, TEMPORARY DITCH CHECKS. LOG FILLER TO BE COMPOST OR WOOD CHIPS (2" MAX.) MEETING WDNR TECHNICAL STANDARD INTERIM MANUFACTURED PERIMETER CONTROL AND SLOPE INTERRUPTION PRODUCTS #1071.
- 2. WHEN LOG IS USED ON A PAVED SURFACE CONCRETE BLOCKS SHALL BE USED TO SECURE LOG IN PLACE
- 3. ACCUMULATED SEDIMENT SHALL BE REMOVED FROM BEHIND LOG WHEN IT HAS REACHED A HEIGHT EQUAL TO HALF OF THE LOG HEIGHT.
- 4. SMALL HOLES OR RIPS LESS THAN 12" LONG MAY BE STITCHED CLOSED USING PLASTIC ZIP TIES. LARGER RIPS SHALL BE FIXED PER THE REPAIR DETAIL. HEAVILY DAMAGED SECTIONS SHALL BE REPLACED ENTIRELY. MAINTAIN A 2' MINIMUM OVERLAP AT EACH END.
- 5. INSTALL LOG SIZE THA