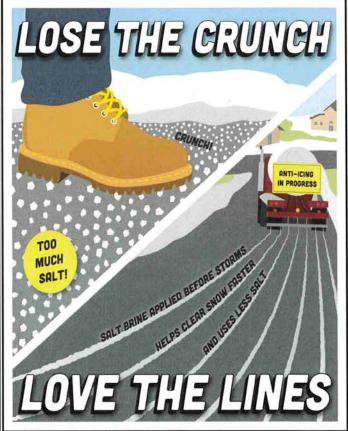

- Highway crews applied 1960 tons of salt and 4238 gallons of salt brine to city streets so far during the 2023-2024 winter season. This results in an average application of 10.3 tons per lane mile for the winter season. This is 3.3 tons less than the previous winter season.
- Highway crews removed 18 tons of material from catch basins, repaired 22 storm stewer structures, cleaned 1680 feet of roadside swales, and swept 1129 lane miles of streets removing 54.1 tons of material from city streets.
- City contracted projects accounted for approximately 5200 feet of ditch improvements, 1470 feet of new culverts, construction of a 4.7 acre dry pond, 3038 feet of storm sewer televising and cleaning, improvements to 6 storm sewer structures, 1950 feet of storm sewer lining and replacement of 918 feet of storm sewer.