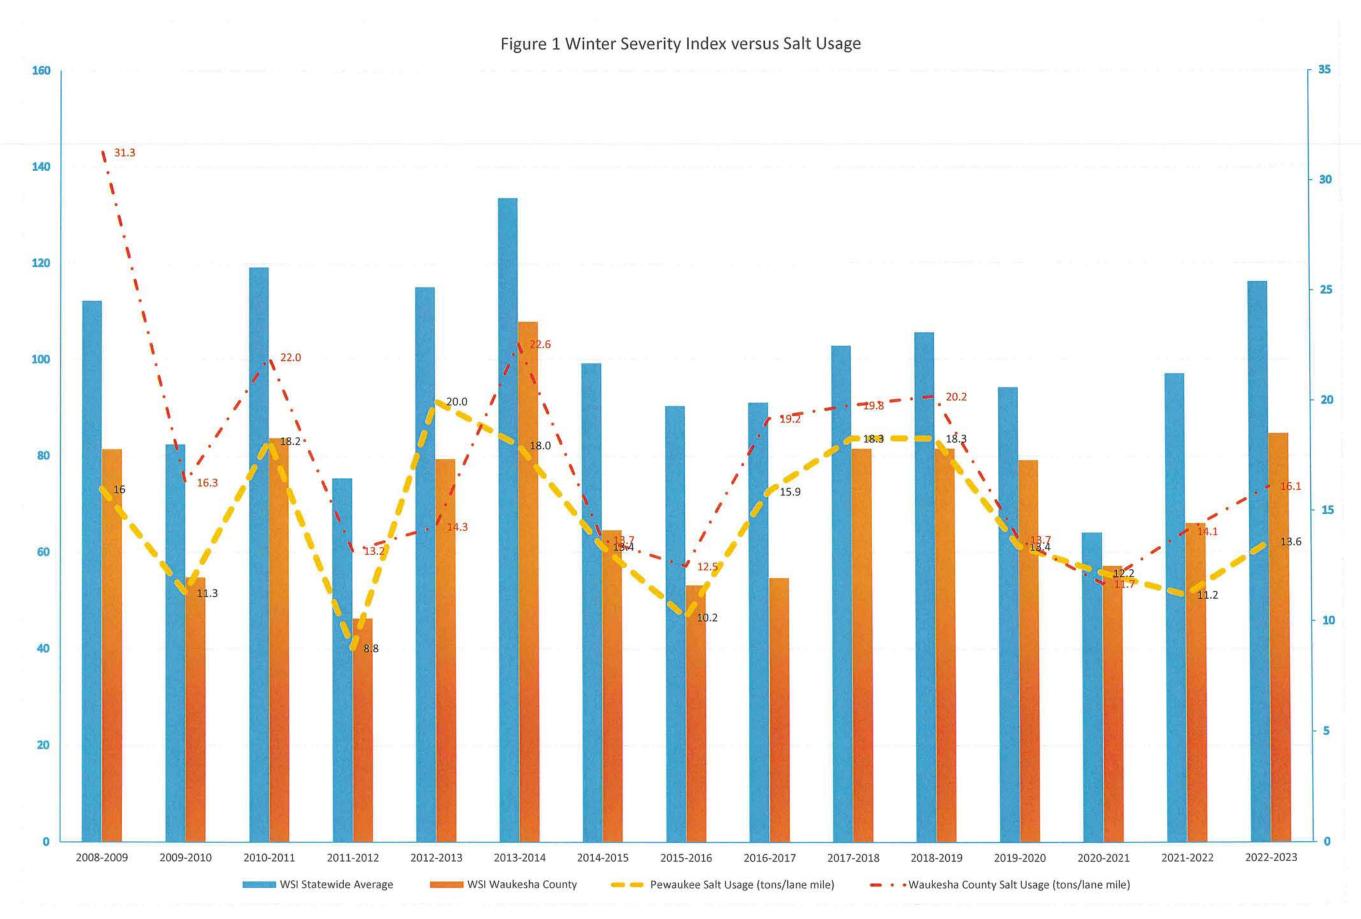

- Highway crews applied 1960 tons of salt and 4238 gallons of salt brine to city streets so far during the 2023-2024 winter season. This results in an average application of 10.3 tons per lane mile for the winter season. This is 3.3 tons less than the previous winter season.
- Highway crews removed 18 tons of material from catch basins, repaired 22 storm stewer structures, cleaned 1680 feet of roadside swales, and swept 1129 lane miles of streets removing 54.1 tons of material from city streets.
- City contracted projects accounted for approximately 5200 feet of ditch improvements, 1470 feet of new culverts, construction of a 4.7 acre dry pond, 3038 feet of storm sewer televising and cleaning, improvements to 6 storm sewer structures, 1950 feet of storm sewer lining and replacement of 918 feet of storm sewer.