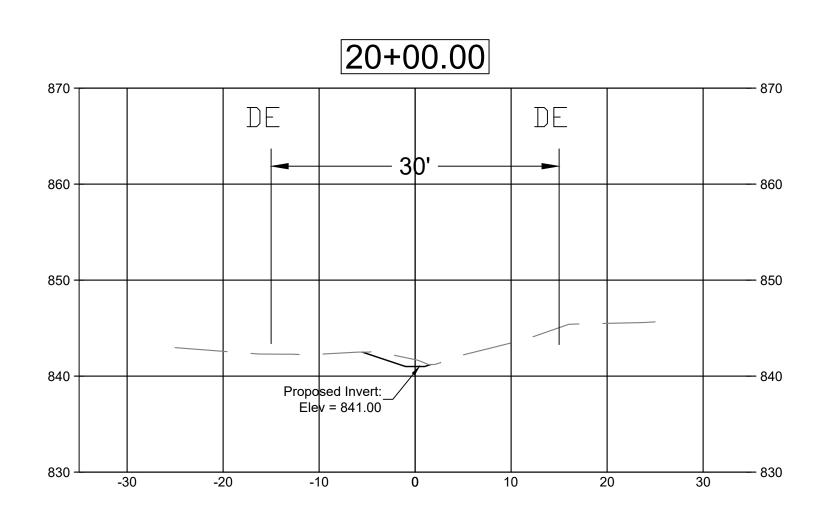

- Highway crews applied 1960 tons of salt and 4238 gallons of salt brine to city streets so far during the 2023-2024 winter season. This results in an average application of 10.3 tons per lane mile for the winter season. This is 3.3 tons less than the previous winter season.
- Highway crews removed 18 tons of material from catch basins, repaired 22 storm stewer structures, cleaned 1680 feet of roadside swales, and swept 1129 lane miles of streets removing 54.1 tons of material from city streets.
- City contracted projects accounted for approximately 5200 feet of ditch improvements, 1470 feet of new culverts, construction of a 4.7 acre dry pond, 3038 feet of storm sewer televising and cleaning, improvements to 6 storm sewer structures, 1950 feet of storm sewer lining and replacement of 918 feet of storm sewer.