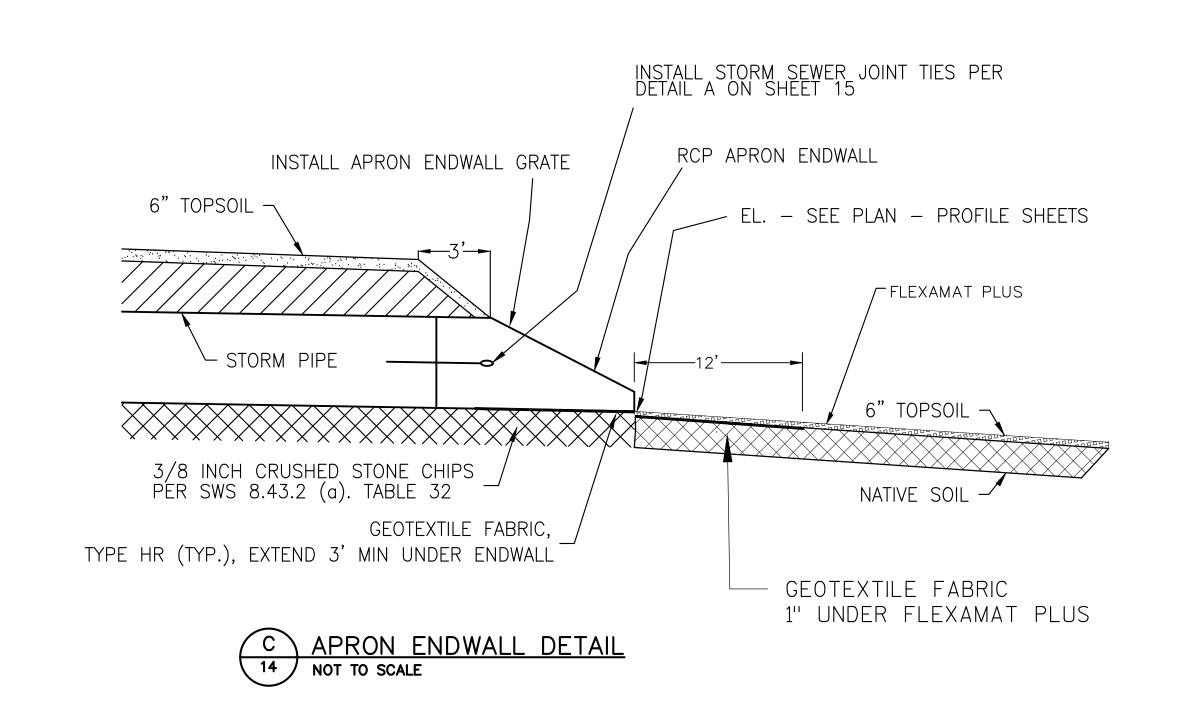

#### **Describe Any Planned Changes to the Program**

In conjunction with the requirements stemming from the WDNR's audit of the City's MS4 program, the City entered into a contract with AECOM to prepare a city-wide comprehensive storm water management plan. The planning effort includes a re-evaluation of the IDDE dry weather screening outfalls and an updated MS4 map. The program re-evaluation will be consistent with the recommendations provided in the WDNR program guidance document 3800-2012-01. The planning effort is anticipated to be completed in late 2024.