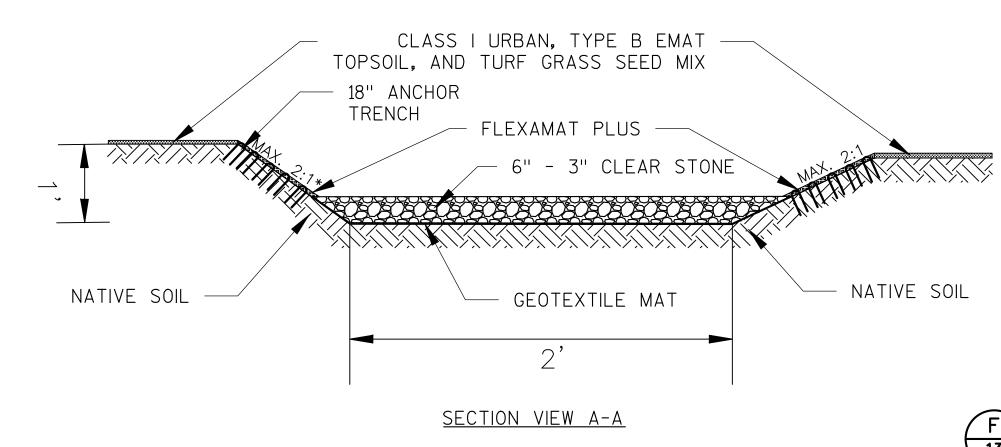

------------|---------------|
| I/R | DATE       | DESCRIPTION   |

KEY PLAN

PROJECT NUMBER

00000001

SHEET TITLE
CROSS SECTIONS

SHEET NUMBER

2

Page 15 of 19





#### NOTES:

- 1. ALL TREES SHOWN TO BE RETAINED WITHIN THE LIMITS OF CONSTRUCTION ON THE PLANS SHALL BE PROTECTED DURING CONSTRUCTION WITH TREE PROTECTION FENCING.
- 2. TREE PROTECTION FENCES SHALL BE INSTALLED PRIOR TO THE COMMENCEMENT OF ANY DEMOLITION WORK (CLEARING, GRUBBING, OR GRADING) AND SHALL BE MAINTAINED THROUGHOUT ALL PHASES OF THE CONSTRUCTION PROJECT. NO CONSTRUCTION MATERIALS, EQUIPMENT, OR SUPPLIES MAY BE STORED IN THE TREE PROTECTION AREA.
- SEE SPECIFICATIONS FOR MORE INFORMATION.
- 4. TRUNK DIAMETER AT BREAST HEIGHT (DBH) MEASURED AT 4.5' ABOVE

NOT TO SCALE

5. TREE PROTECTION FENCE STAKES 4' O.C. MAX.



Page 16 of 19



END VIEW



C CULVERT PIPE CHECK (INSTALL ON INLET END ONLY)

13 NOT TO SCALE



(CAN BE INSTALLED IN ANY INLET TYPE WITH OR WITHOUT A CURB BOX AS PER NOTE ② )

E TYPE "D" INLET PROTECTION INSTALLATION DETAIL

13 NOT TO SCALE

# AECOM

**PROJECT** 

SPRINGDALE **ESTATES** DRAINAGE **IMPROVEMENTS** 

**CLIENT** 

## CITY OF PEWAUKEE

W240 N3065 PEWAUKEE ROAD PEWAUKEE, WI 53072 TELE: 262-691-0770

#### CONSULTANT

**AECOM** 1555 NORTH RIVERCENTER DRIVE SUITE 214 MILWAUKEE, WI 53212 414.944.6080 tel 414.944.6081 fax www.aecom.com

REGISTRATION

**ISSUE/REVISION** 

| 1   | 03/07/2024 | BID DOCUMENTS |
|-----|------------|---------------|
| I/R | DATE       | DESCRIPTION   |

**KEY PLAN** 

PROJECT NUMBER

SHEET TITLE

**DETAILS SHEET** 



EROSION LOG



REPAIR DETAIL - TEA