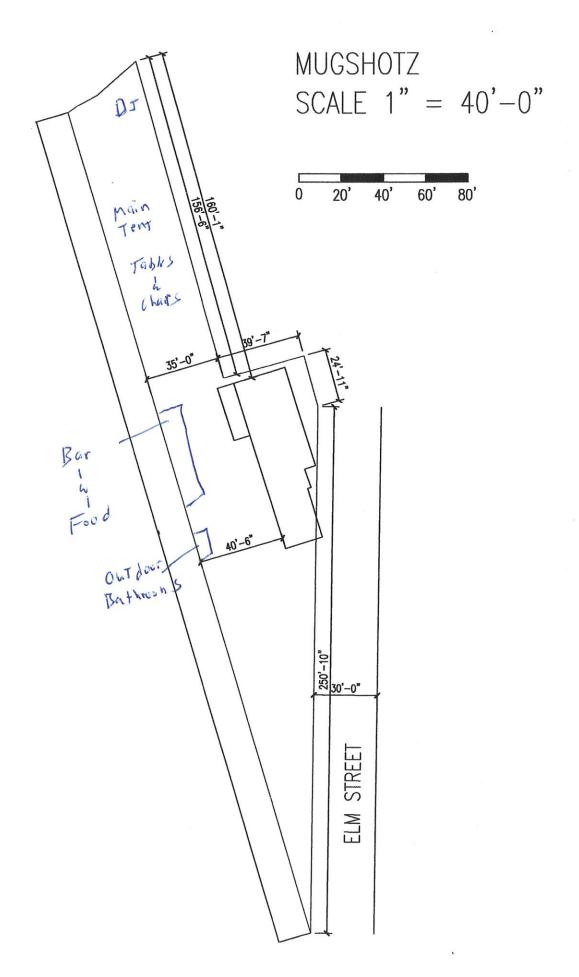

Werner Special Event Application

updated map

#### **SPECIAL EVENT PERMIT APPLICATION**

| Permit appr                                       | oved              |                         | Date                       |                    |        |
|---------------------------------------------------|-------------------|-------------------------|----------------------------|--------------------|--------|
| The City in the Country Permit fees               | paid              |                         | Date                       |                    |        |
| W240 N3065 Pewaukee Road Deposit paid             | t                 |                         | Date                       |                    |        |
| Pewaukee, WI 53072 Deposit retu                   | ırned?            |                         | Date                       |                    |        |
| 262-691-0770, FAX: 262-691-1798                   |                   |                         | FEES ARE N                 | ION-REFUN          | DABLE  |
| www.cityofpewaukee.us                             |                   |                         |                            |                    |        |
| APPLICATION                                       | AND PER           | MIT FEE IS DUE 90 DA    | AYS PRIOR                  | TO YOUR            | EVENT. |
| ORGANIZATION INFORMATION                          |                   |                         |                            |                    |        |
| Name of Organization MugShot2                     | Ba                | R& Grill                |                            |                    |        |
| Street Address W270N2793 Elm                      | Ave               | City Pewarkee           | State                      | zip 530            | 72     |
| Phone Number 262-6910-4177                        |                   | Are you a 501(c)3 Oi    | rganization?<br>Circle one | Yes                | No     |
| Event Contact Person (First & Last Name)          |                   |                         |                            |                    |        |
| Craig Werner                                      |                   |                         |                            |                    |        |
| Address W2780 Water S                             | it                | city<br>Lewankee        | State<br>WI                | <sup>Zip</sup> 530 | 72     |
| mugshotzcraig@yaboo.                              | Phone Num         | nber                    | Day of Ever                | nt Phone Nu        | umber  |
| EVENT INFORMATION                                 | 8                 | 3065                    |                            |                    |        |
| Name of Event<br>Wedding-Werther                  |                   | Date(s) of Event        | 3,202                      | 4                  |        |
| Event Start Time                                  |                   | Event End Time          |                            |                    |        |
| Location of the Event*                            |                   |                         |                            |                    |        |
| Will your event take place in a residential neigh | hborhood?         | If yes, you will be req | uired to                   |                    |        |
| notify all adjacent property owners when the      |                   |                         |                            | Yes                | No     |
| You MUST attach a detailed map/sketch of yo       |                   |                         | ocation, lay               | out of your        |        |
| event, the direction of the route, including all  |                   |                         | 188 45                     |                    |        |
| *If you are using a City Park, you must reserve   |                   |                         |                            |                    |        |
| prior to getting your special event permit app    | ( <del>=</del> /) | 1990                    | 850                        |                    |        |
| Generally describe your event and its purpose     |                   |                         |                            |                    |        |
| Our Wedding reception                             | 870               |                         |                            |                    |        |
| Con reaction response                             |                   |                         |                            |                    |        |
|                                                   |                   |                         |                            |                    |        |
|                                                   |                   |                         |                            |                    |        |
|                                                   |                   |                         |                            |                    |        |
| Based on the class definitions found in the mai   | nual.what         |                         |                            |                    |        |
| class is your event? Circle One.                  | ,                 | Class I                 | Cla                        | ss II              |        |
|                                                   | Spectators        | 200                     | Vendors                    |                    |        |