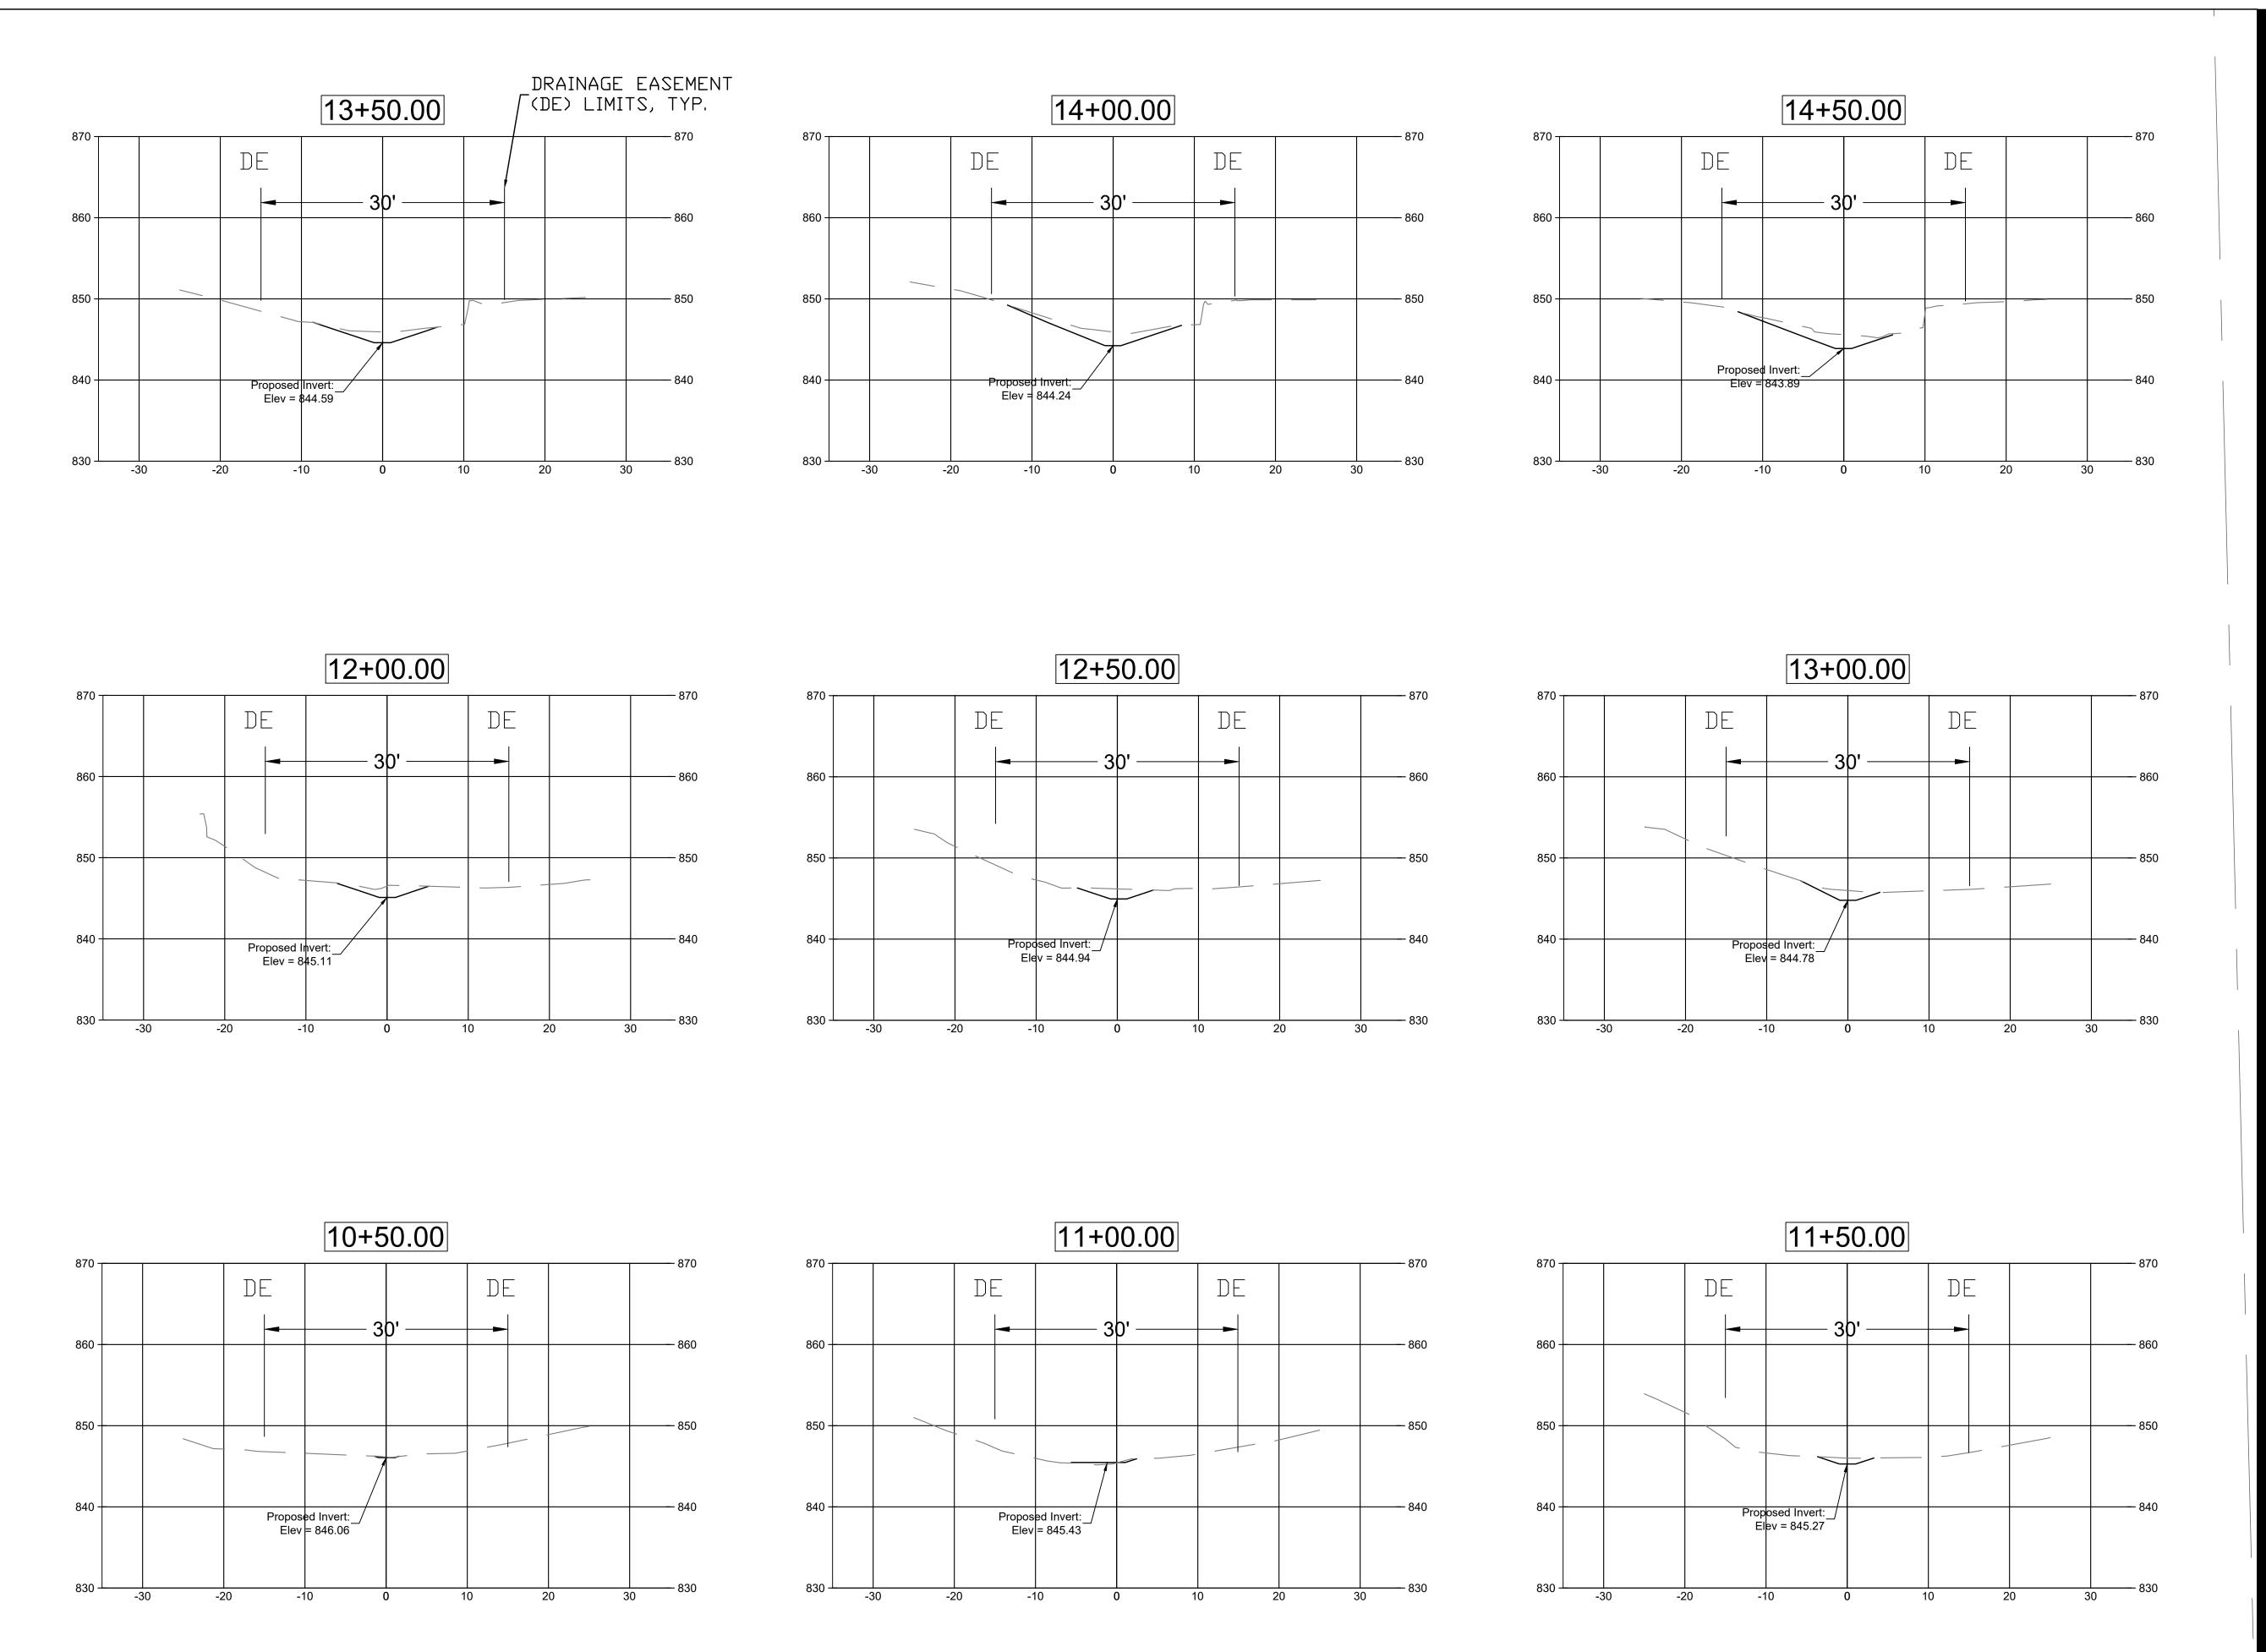

City Staff responded to one illicit discharge complaint during the reporting year and were made aware of three other incidents. A complaint was received in July 2023 of a concrete truck washing out to a storm inlet in the Springdale Estates Subdivision. By the time the incident was reported, it had been approximately 24 hours since the discharge had occurred. The Highway Department was contacted regarding removal of the remaining liquid contained in the inlet.